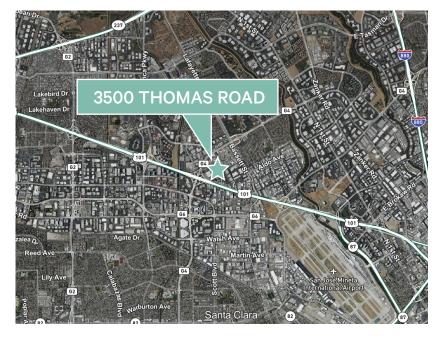

# 3500 THOMAS ROAD

Santa Clara, CA 95054 www.cbre.com



# **Property Highlights**

- + R&D ±5,209 SF
- + Office ±2,344 SF
- + Manufacturing/Warehouse ±2,865
- + Grade Level Loading
- + Low Cost Silicon Valley Power
- + Power 200 amps 480/277 volt 3 phase 4 wire \*subject to tenant verification
- + Close proximity to HWY 101



## **Interior Photos**









### Floor Plan





## **Contact Us**

#### **CRAIG KOVALESKI**

Senior Vice President +1 408 761 7070 craig.kovaleski@cbre.com Lic. 01303011

#### JIM KOVALESKI

Senior Vice President +1 408 832 5885 jim.kovaleski@cbre.com Lic. 00846878

© 2024 CBRE, Inc. All rights reserved. This information has been obtained from sources believed reliable, but has not been verified for accuracy or completeness. You should conduct a careful, independent investigation of the property and verify all information. Any reliance on this information is solely at your own risk. CBRE and the CBRE logo are service marks of CBRE, Inc. All other marks displayed on this document are the property of their respective owners, and the use of such logos does not imply any affiliation with