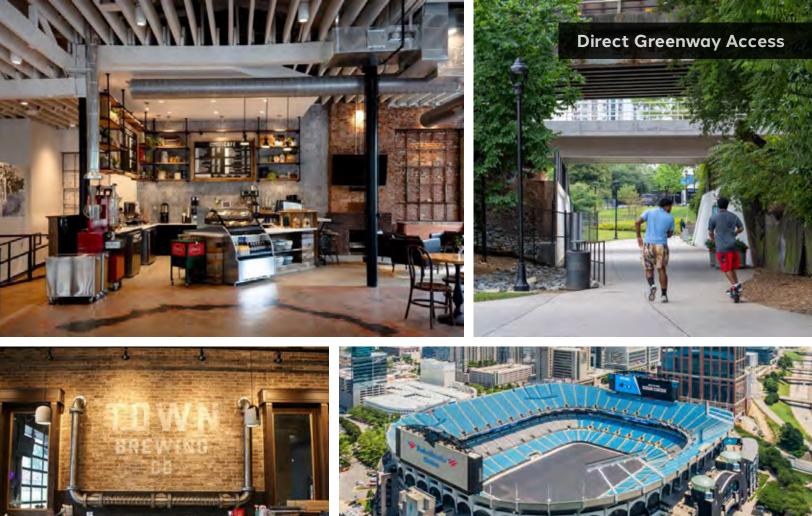

With walkable amenities and nearby features including interstate access, green space, trail access and the Queen City's biggest sports arenas, this is the full package deal. With an innovative fusion of historical preservation and modern design, The Foundry is Charlotte's trendiest creative office building.

56,000 SF OF ADAPTIVE, REUSE SPACE FOR OFFICE

CONVENIENT

**DRIVE-PARKING** 

2

**CLOSE PROXIMITY TO 20+ RESTAURANTS** 

MOVE-IN READY SPACE & CREATIVE BUILD-OUTS