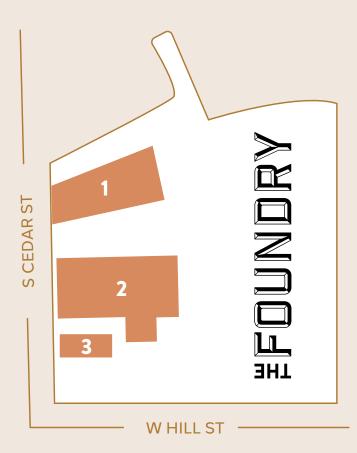

## Neighborhood Cool Factor

### The Full Package

The Foundry was originally built in 1929 as in iron production factory during the city's industrial boom. From its construction, it formed the foundation for a thriving, yet distinctive neighborhood at the gateway of Uptown and South End.

With walkable amenities and nearby features including interstate access, green space, trail access and the Queen City's biggest sports arenas, this is the full package deal. With an innovative fusion of historical preservation and modern design, The Foundry is Charlotte's trendiest creative office building.

56,000 SF OF ADAPTIVE, REUSE SPACE FOR OFFICE



CONVENIENT

**DRIVE-PARKING** 



2

**CLOSE PROXIMITY TO 20+ RESTAURANTS** 

MOVE-IN READY SPACE & CREATIVE BUILD-OUTS

#### THE FOUNDRY SITE PLAN



### Zip In, Zip Out





# Spark your creative ambition







## FOUNDRY

ank of America Stadium 601 - 623 S. Cedar Street Charlotte, NC



#### CHARLEY LEAVITT

704 634 8254 charley.leavitt@streamrealty.com

#### **GRANT KEYES**

980 378 1521 grant.keyes@streamrealty.com