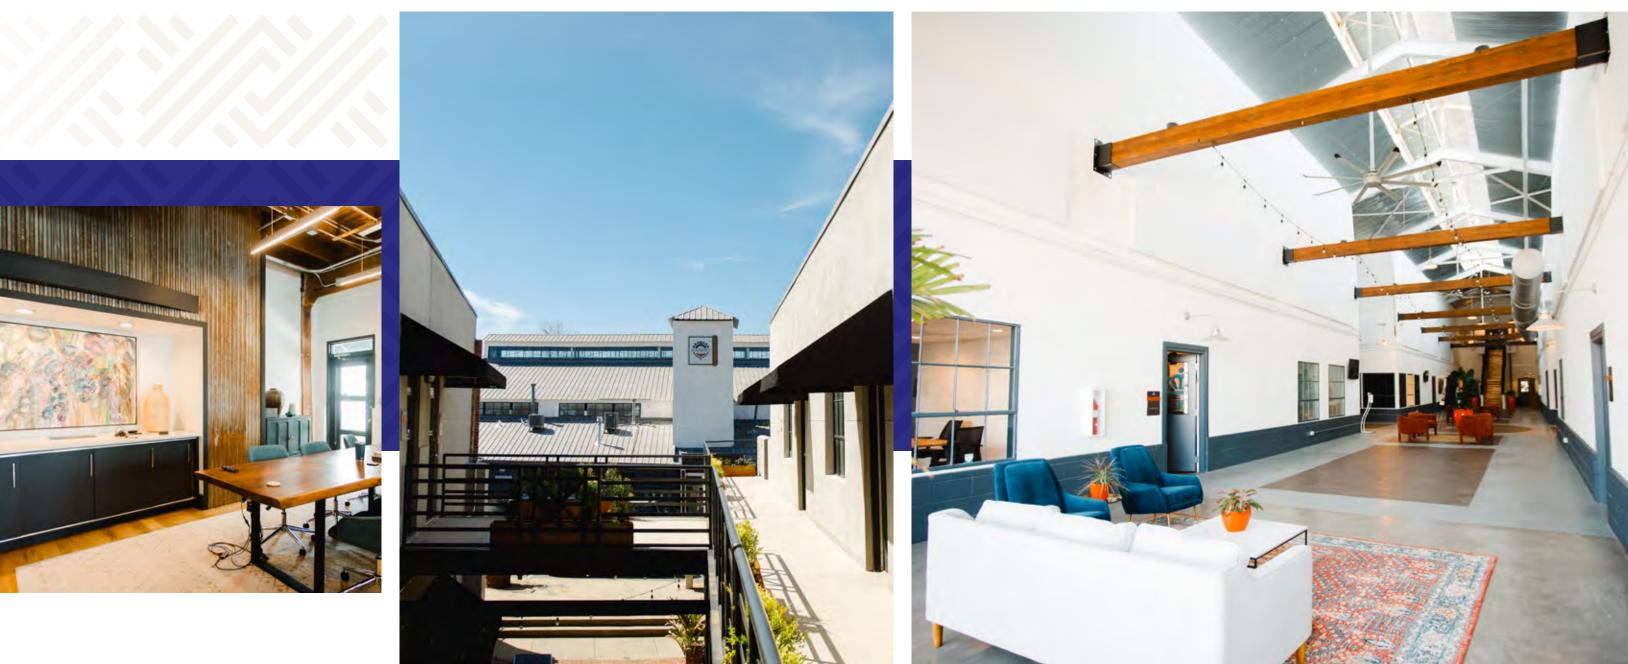

### The Full Package

The Foundry was originally built in 1929 as in iron production factory during the city's industrial boom. From its construction, it formed the foundation for a thriving, yet distinctive neighborhood at the gateway of Uptown and South End.

With walkable amenities and nearby features including interstate access, green space, trail access and the Queen City's biggest sports arenas, this is the full package deal. With an innovative fusion of historical preservation and modern design, The Foundry is Charlotte's trendiest creative office building.

# Spark your creative ambition