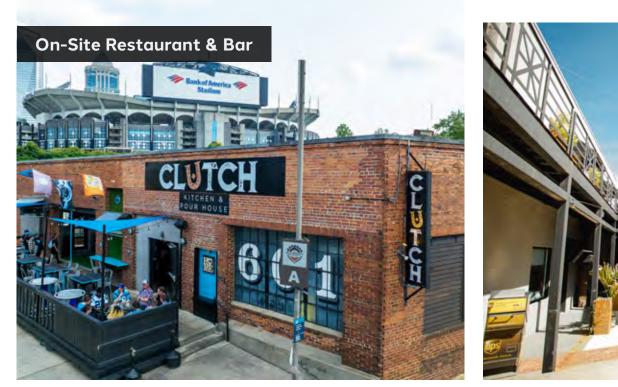

## FOUNDRY

601 - 623 S. Cedar Street Charlotte, NC

### The Full Package

The Foundry was originally built in 1929 as in iron production factory during the city's industrial boom. From its construction, it formed the foundation for a thriving, yet distinctive neighborhood at the gateway of Uptown and South End.

With walkable amenities and nearby features including interstate access, green space, trail access and the Queen City's biggest sports arenas, this is the full package deal. With an innovative fusion of historical preservation and modern design, The Foundry is Charlotte's trendiest creative office building.

56,000 SF OF ADAPTIVE, REUSE SPACE FOR OFFICE

CONVENIENT

**DRIVE-PARKING** 

2

**CLOSE PROXIMITY TO 20+ RESTAURANTS** 

MOVE-IN READY SPACE & CREATIVE BUILD-OUTS