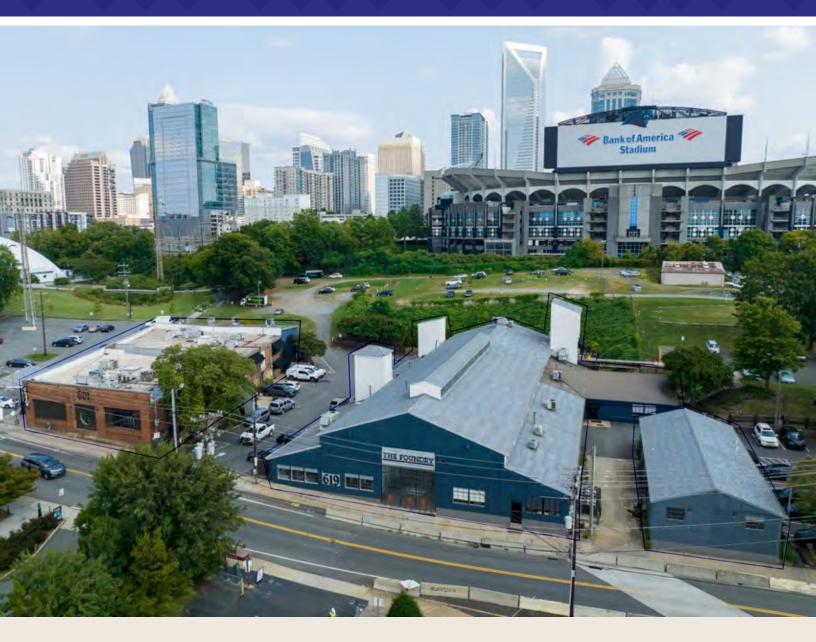

## FOUNDRY

601 - 623 S. Cedar Street Charlotte, NC

### The Full Package

The Foundry was originally built in 1929 as in iron production factory during the city's industrial boom. From its construction, it formed the foundation for a thriving, yet distinctive neighborhood at the gateway of Uptown and South End.

With walkable amenities and nearby features including interstate access, green space, trail access and the Queen City's biggest sports arenas, this is the full package deal. With an innovative fusion of historical preservation and modern design, The Foundry is Charlotte's trendiest creative office building.