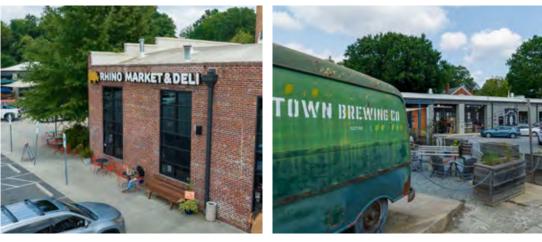

## Neighborhood Cool Factor

### The Full Package

The Foundry was originally built in 1929 as in iron production factory during the city's industrial boom. From its construction, it formed the foundation for a thriving, yet distinctive neighborhood at the gateway of Uptown and South End.

With walkable amenities and nearby features including interstate access, green space, trail access and the Queen City's biggest sports arenas, this is the full package deal. With an innovative fusion of historical preservation and modern design, The Foundry is Charlotte's trendiest creative office building.