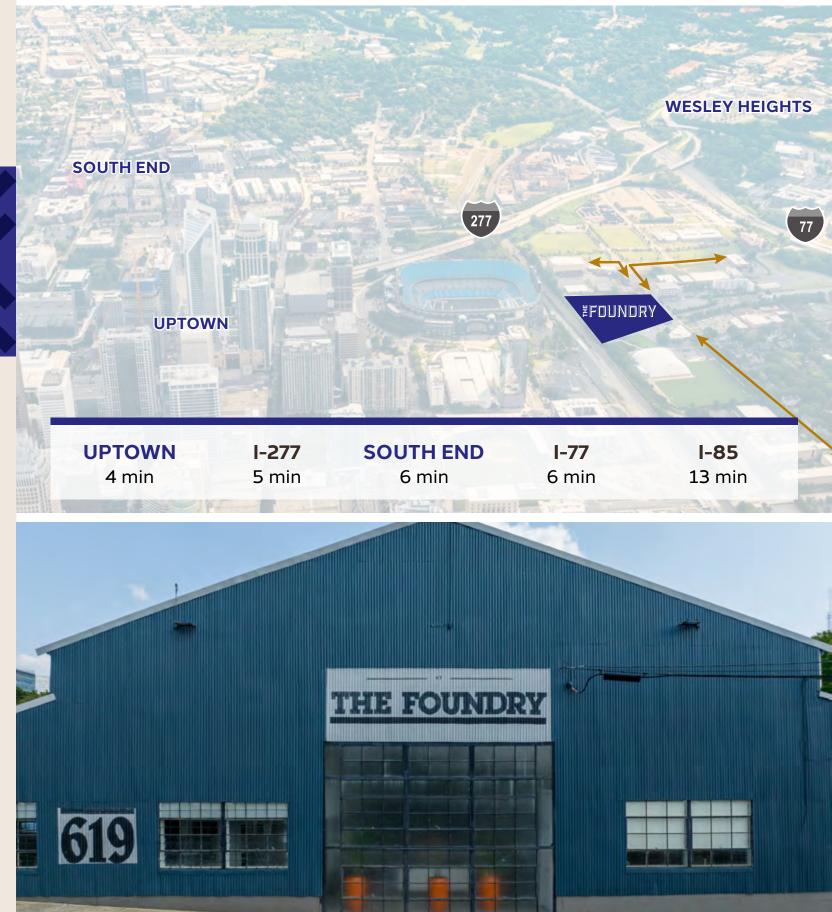

### Zip In, Zip Out

With walkable amenities and nearby features including interstate access, green space, trail access and the Queen City's biggest sports arenas, this is the full package deal. With an innovative fusion of historical preservation and modern design, The Foundry is Charlotte's trendiest creative office building.