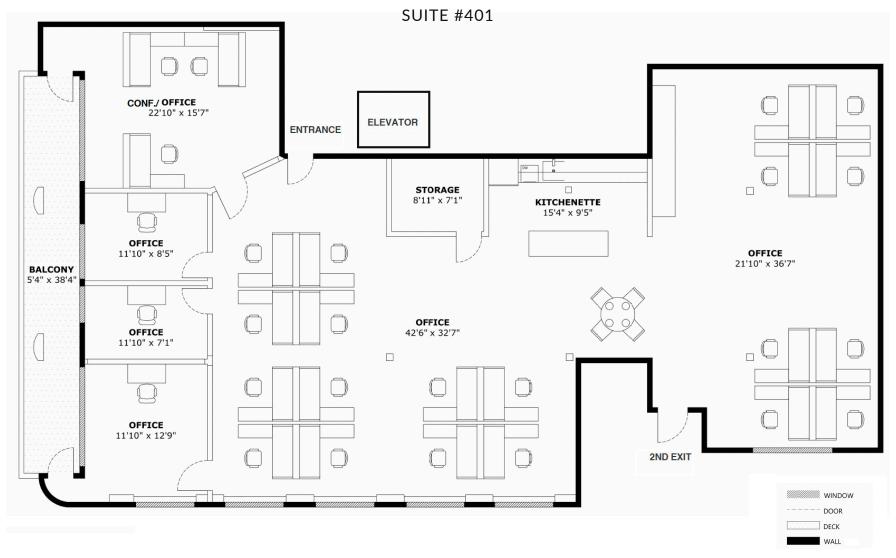

### **AVAILABLE SPACES**

| SUITE | SIZE     | COMMENTS                                                                                                                                                                                                                                     |
|-------|----------|----------------------------------------------------------------------------------------------------------------------------------------------------------------------------------------------------------------------------------------------|
| #401  | 3,519 sf | Skylights, Outdoor Terrace, 3 Private Offices,<br>Open Area for 30 Workstations, Large<br>Conference Room, NEWLY Built Kitchen,<br>Server Room, Storage. Can be leased with<br>Suite 402 for Full Floor identity – 6,222 RSF<br>VIRTUAL TOUR |
| #200  | 1,261 sf | Bright functional Work Area with Big<br>Windows, Smaller Interior Offices, Large<br>Kitchen<br>VIRTUAL TOUR                                                                                                                                  |

#### **SUITE 401**

- Great Northern Light with Large Windows, Skylight, and Outdoor Terrace
- Exposed Ceiling
- 3 Executive Private Offices
- Open Area easily holds 30 Workstations
- Large Conference Room
- Newly built Kitchen
- Server Room
- Storage