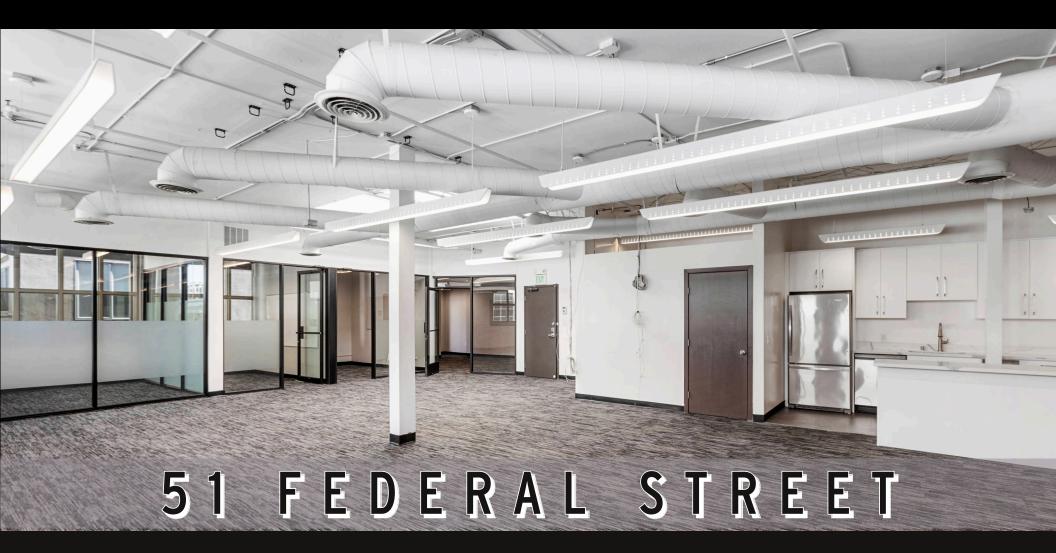

#### PROPERTY HIGHLIGHTS

- New HVAC with Infrared Virus & Bacteria-Killing Technology
- Creative Open Suites with High Exposed Ceilings
- Secured Parking in Building
- Newly Renovated Lobby and Restrooms
- Excellent High-Speed Telecommunications
   (Comcast, AT&T Fiber, Web Pass, Fast Metrics)

### **AVAILABLE SPACES**

| SUITE | SIZE     | COMMENTS                                                                                                                                                                                                                                     |
|-------|----------|----------------------------------------------------------------------------------------------------------------------------------------------------------------------------------------------------------------------------------------------|
| #401  | 3,519 sf | Skylights, Outdoor Terrace, 3 Private Offices,<br>Open Area for 30 Workstations, Large<br>Conference Room, NEWLY Built Kitchen,<br>Server Room, Storage. Can be leased with<br>Suite 402 for Full Floor identity – 6,222 RSF<br>VIRTUAL TOUR |
| #200  | 1,261 sf | Bright functional Work Area with Big<br>Windows, Smaller Interior Offices, Large<br>Kitchen<br>VIRTUAL TOUR                                                                                                                                  |

#### **SUITE 401**

- Great Northern Light with Large Windows, Skylight, and Outdoor Terrace
- Exposed Ceiling
- 3 Executive Private Offices
- Open Area easily holds 30 Workstations
- Large Conference Room
- Newly built Kitchen
- Server Room
- Storage