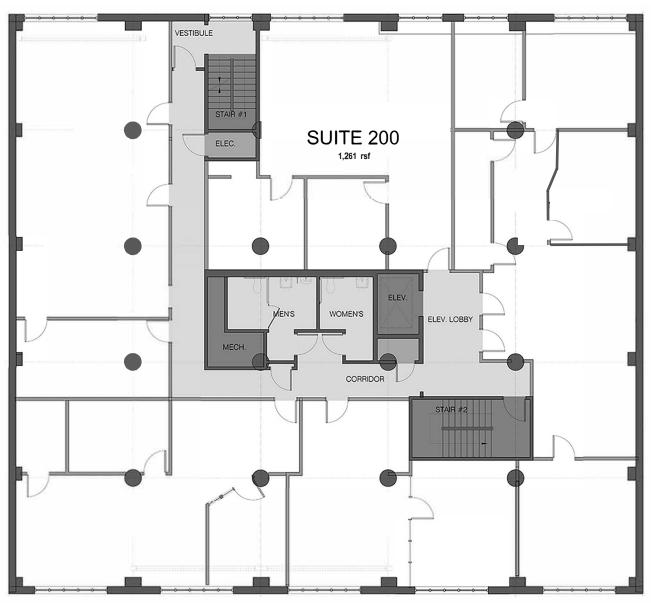

### **AVAILABLE SPACES**

| SUITE | SIZE     | COMMENTS                                                                                                                                                                                                                                     |
|-------|----------|----------------------------------------------------------------------------------------------------------------------------------------------------------------------------------------------------------------------------------------------|
| #401  | 3,519 sf | Skylights, Outdoor Terrace, 3 Private Offices,<br>Open Area for 30 Workstations, Large<br>Conference Room, NEWLY Built Kitchen,<br>Server Room, Storage. Can be leased with<br>Suite 402 for Full Floor identity – 6,222 RSF<br>VIRTUAL TOUR |
| #200  | 1,261 sf | Bright functional Work Area with Big<br>Windows, Smaller Interior Offices, Large<br>Kitchen<br>VIRTUAL TOUR                                                                                                                                  |

#### **SUITE 200**

- Flexible Sized Suites with New Buildouts including:
  - Glass Conference Room and Kitchenette with Stone Countertops
  - Exposed Ceilings and Big Windows
  - New Light Fixtures and High-Speed Telecommunications
- Full Air Conditioning and Heating
- Abundant Natural Light
- Can be Combined or Leased Separately

## FLOOR PLAN - SUITE # 200

We have obtained the above information from sources we believe to be reliable, but no representations of any kind, expressed to implied, are being made as to the accuracy of such information