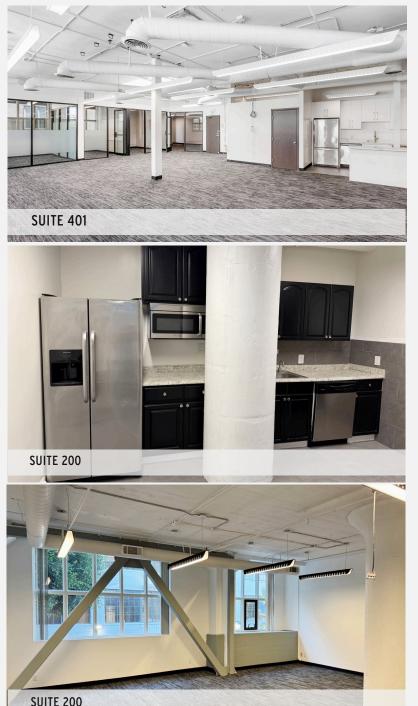

### **AVAILABLE SPACES**

| SUITE | SIZE     | COMMENTS                                                                                                                                                                                                                                     |
|-------|----------|----------------------------------------------------------------------------------------------------------------------------------------------------------------------------------------------------------------------------------------------|
| #401  | 3,519 sf | Skylights, Outdoor Terrace, 3 Private Offices,<br>Open Area for 30 Workstations, Large<br>Conference Room, NEWLY Built Kitchen,<br>Server Room, Storage. Can be leased with<br>Suite 402 for Full Floor identity – 6,222 RSF<br>VIRTUAL TOUR |
| #200  | 1,261 sf | Bright functional Work Area with Big<br>Windows, Smaller Interior Offices, Large<br>Kitchen<br>VIRTUAL TOUR                                                                                                                                  |

#### **SUITE 401**

- Great Northern Light with Large Windows, Skylight, and Outdoor Terrace
- Exposed Ceiling
- 3 Executive Private Offices
- Open Area easily holds 30 Workstations
- Large Conference Room
- Newly built Kitchen
- Server Room
- Storage

#### **SUITE 200**

- Flexible Sized Suites with New Buildouts including:
  - Glass Conference Room and Kitchenette with Stone Countertops
  - Exposed Ceilings and Big Windows
  - New Light Fixtures and High-Speed Telecommunications
- Full Air Conditioning and Heating
- Abundant Natural Light
- Can be Combined or Leased Separately