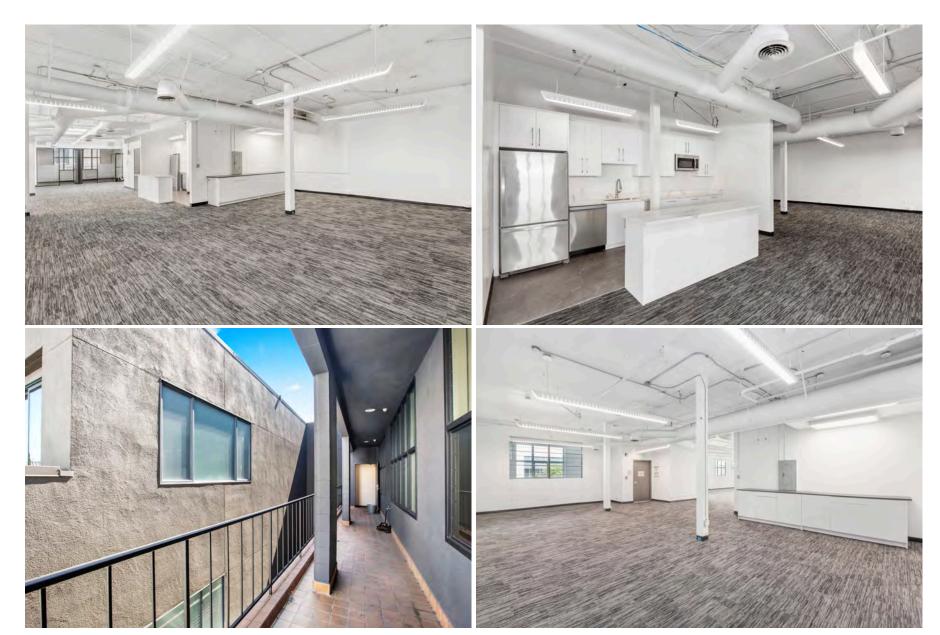

### **AVAILABLE SPACES**

| SUITE | SIZE     | COMMENTS                                                                                                                                                                                                                                     |
|-------|----------|----------------------------------------------------------------------------------------------------------------------------------------------------------------------------------------------------------------------------------------------|
| #401  | 3,519 sf | Skylights, Outdoor Terrace, 3 Private Offices,<br>Open Area for 30 Workstations, Large<br>Conference Room, NEWLY Built Kitchen,<br>Server Room, Storage. Can be leased with<br>Suite 402 for Full Floor identity – 6,222 RSF<br>VIRTUAL TOUR |
| #200  | 1,261 sf | Bright functional Work Area with Big<br>Windows, Smaller Interior Offices, Large<br>Kitchen<br>VIRTUAL TOUR                                                                                                                                  |

#### **SUITE 401**

- Great Northern Light with Large Windows, Skylight, and Outdoor Terrace
- Exposed Ceiling
- 3 Executive Private Offices
- Open Area easily holds 30 Workstations
- Large Conference Room
- Newly built Kitchen
- Server Room
- Storage