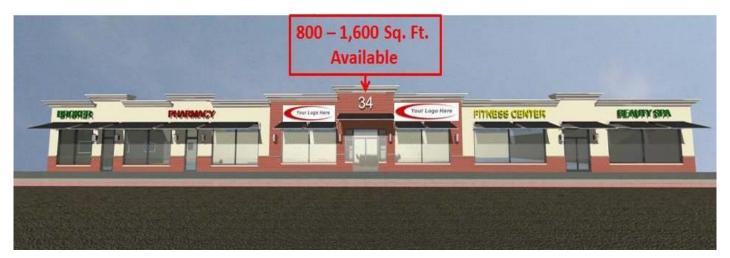

## 34 Highway 35, Neptune, NJ 800 – 1,600 SQ. FT. RETAIL SPACE FOR LEASE

All information furnished regarding property is from sources deemed reliable, but no warranty or representation is made as to the accuracy thereof and same is submitted subject to errors, omissions, change of price, rental or other conditions, prior sale, lease or financing, or withdrawal without notice.

## Space Features:

- 800 1,600 Sq. Ft. of Retail Space
- Newly Renovated Center
- Great Visibility
- Ample Parking