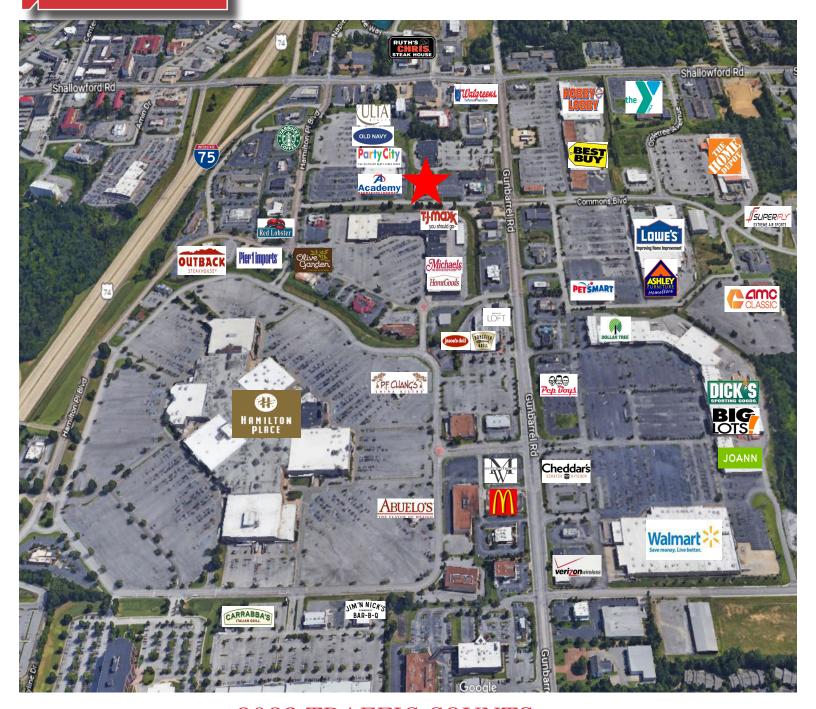

# Aerial Map

# 2023 TRAFFIC COUNTS:

Gunbarrel Road 18,122 VPD

Shallowford Road 15,817 VPD

Interstate 75 114,993 VPD