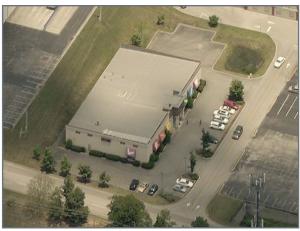

Property Features**

- Year Built 2001
- Zoning C-2
- 35 Parking Spaces
- Gunbarrel Road 18,122 VPD
- 1 Dock Door
- 10'-14' Ceilings

Rare property for sale in the heart of the Hamilton Place trade area. Easy access to I-75 and Gunbarrel Road. Deed restrictions on use.

For Sale: \$2,900,000 For Lease: \$22.00 PSF (NNN)

NO WARRANTY OR REPRESENTATION, EXPRESS OR IMPLIED, IS MADE AS TO THE ACCURACY OF THE INFORMATION CONTAINED HEREIN, AND THE SAME IS SUBMITTED SUBJECT TO ERRORS, OMISSIONS, CHANGE OF PRICE, RENTAL OR OTHER CONDITIONS, PRIOR SALE, LEASE OR FINANCING, OR WITHDRAWAL WITHOUT NOTICE, AND OF ANY SPECIAL LISTING CONDITIONS IMPOSED BY OUR PRINCIPALS NO WARRANTIES OR REPRESENTATIONS ARE MADE AS TO THE CONDITION OF THE PROPERTY OR ANY HAZARDS CONTAINED THEREIN ARE ANY TO BE IMPLIED.



| Parcel ID           | 149H E 009.02 |
|---------------------|---------------|
| Total Building Size | 12,580± SF    |
| Land Size:          | 1 Acre        |
| Lot Dimensions:     | 186' x 299'   |
| 2023 RE Taxes:      | \$25,882.75   |

## For more information:

#### Chad Wamack, Broker

+1 423 322 3669 • cpw@charterre.com

520 Lookout Street Chattanooga, TN 37403 +1 423 267 6549 naicharter.com

# **Property** Photo









For Sale | For Lease Retail Space 7351 Commons Blvd.

# Aerial Map



# 2023 TRAFFIC COUNTS:

Gunbarrel Road 18,122 VPD

Shallowford Road 15,817 VPD

Interstate 75 114,993 VPD



# **Demographics** 3-Mile Radius

| KEY FACTS                                      |                    |                                                 | EDUCATION