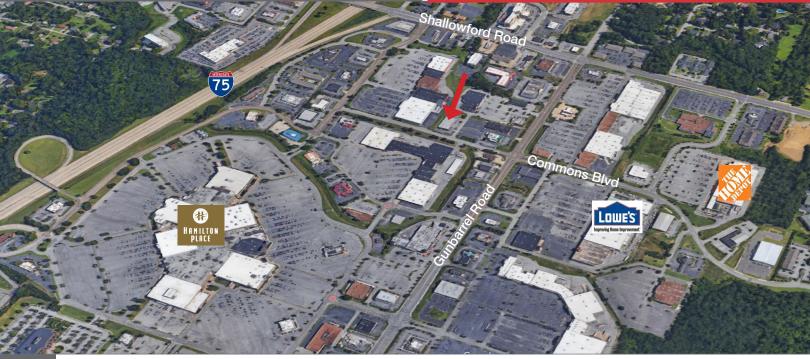

# Aerial Map

# 2023 TRAFFIC COUNTS:

Gunbarrel Road 18,122 VPD

Shallowford Road 15,817 VPD

Interstate 75 114,993 VPD