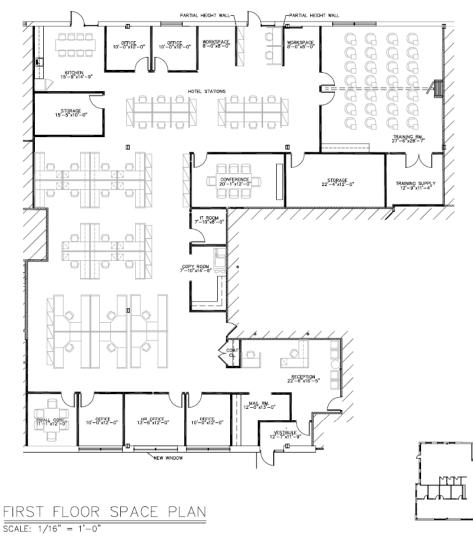

### **FEATURES**

- Versatile office space
- Perimeter offices
- Large open work areas
- Conference Room
- Training rooms with moveable wall
- Kitchen
- Direct exterior and lobby entrances
- Immediate availability