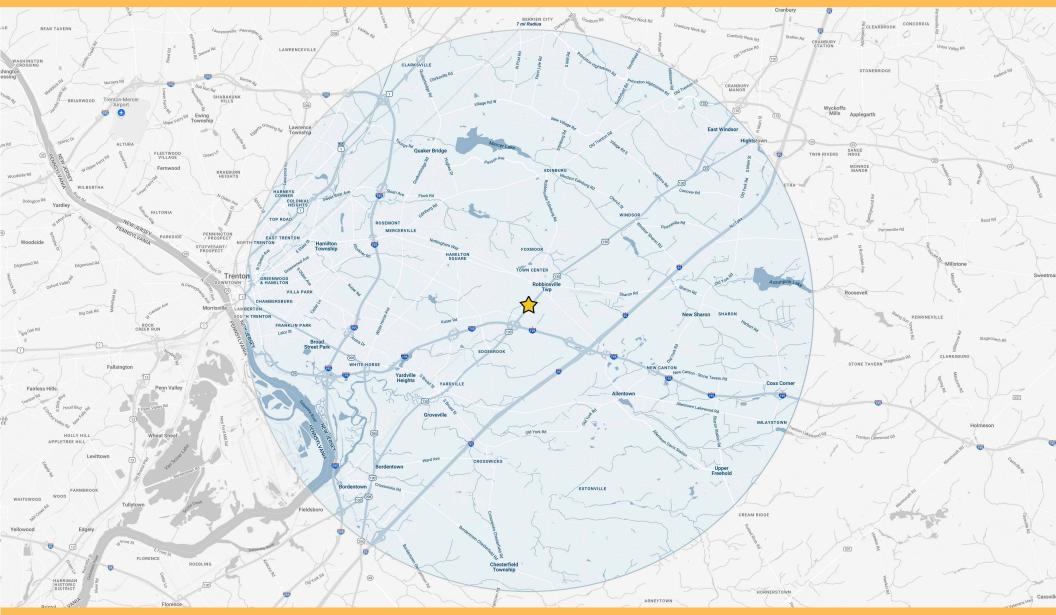

#### DEMOGRAPHICS

|                  | 1 Mile    | 3 Miles   | 5 Miles   |
|------------------|-----------|-----------|-----------|
| Population       | 4,260     | 39,809    | 100,248   |
| Average Income   | \$174,121 | \$151,621 | \$149,787 |
| Total Businesses | 684       | 1,563     | 3,550     |
| Total Employees  | 4,627     | 19,206    | 40,198    |