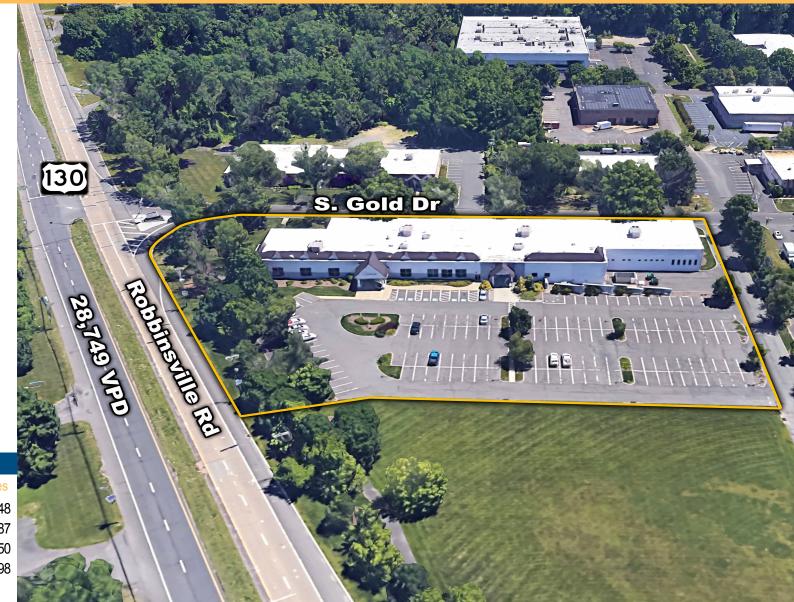

## **OFFICE SPACE FOR SUBLEASE** 2 South Gold Drive, Hamilton, NJ 08691

## **OFFICE SPACE FOR SUBLEASE** 2 South Gold Drive, Hamilton, NJ 08691

Walsh Commercial Real Estate, LLC

WWW.WALSHCRE.COM | 3 Village Road, Suite 200, Horsham, PA 19044 | 215.836.1340

Information contained herein has been obtained from sources deemed reliable, but no warranty or representation is made as to the accuracy thereof and it is subject to errors, omissions. This property is offered subject to change of price, prior sale, lease, and or withdrawal without notice.