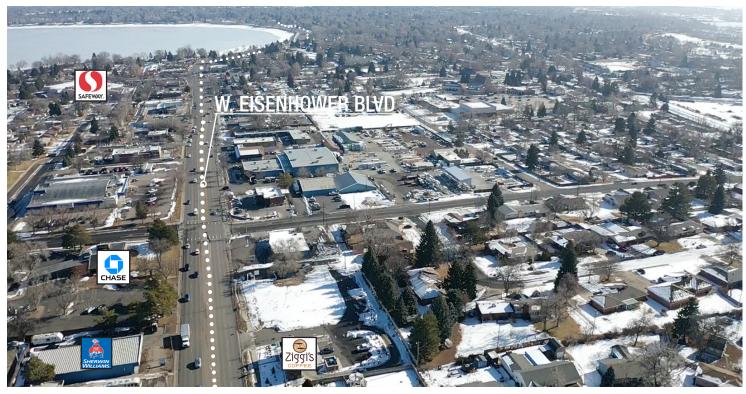

## WEST LOVELAND RETAIL PAD SITE

SALE PRICE **REDUCED**: \$850,000 \$725,000 LEASE RATE: \$65,000/YEAR

- High visibility retail site in infill West Loveland location
- Adjacent new Ziggi's Coffee Shop and near other retail amenities
- Fully approved Site Development Plan ready for construction
- Ideal for fast food, bank, quick service retail w/drive thru or high visibility professional office
- Opportunity to purchase and have full development control or secure a land lease and design your own space