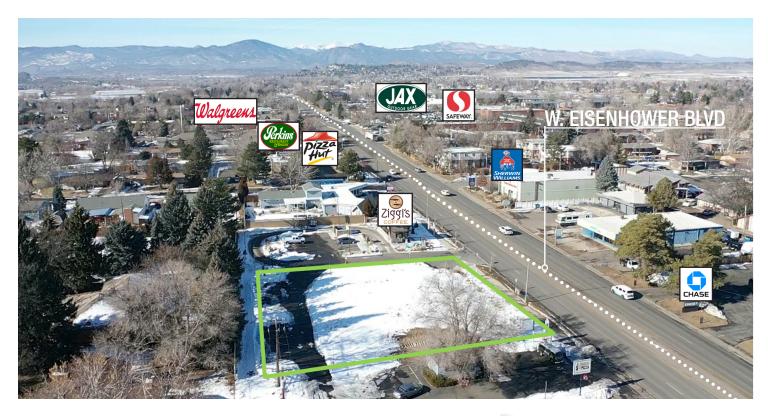

## WEST LOVELAND RETAIL PAD SITE

SALE PRICE **REDUCED**: \$850,000 \$725,000 LEASE RATE: \$65,000/YEAR

- High visibility retail site in infill West Loveland location
- Adjacent new Ziggi's Coffee Shop and near other retail amenities
- Fully approved Site Development Plan ready for construction
- Ideal for fast food, bank, quick service retail w/drive thru or high visibility professional office
- Opportunity to purchase and have full development control or secure a land lease and design your own space

W. Eisenhower Blvd @ Property 20,400 VPD
N. Wilson Ave. @ W. Eisenhower Blvd 29,437 VPD

ces believed reliable but is not guaranteed. It is your responsibility to independently confirm its accuracy and completeness. 3/28/2024