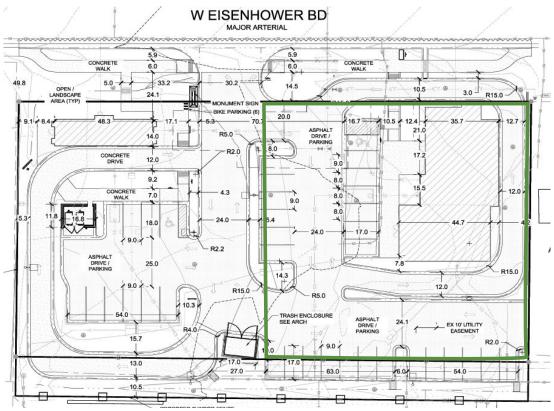

## WEST LOVELAND RETAIL PAD SITE

SALE PRICE **REDUCED**: \$850,000 \$725,000 LEASE RATE: \$65,000/YEAR

- High visibility retail site in infill West Loveland location
- Adjacent new Ziggi's Coffee Shop and near other retail amenities
- Fully approved Site Development Plan ready for construction
- Ideal for fast food, bank, quick service retail w/drive thru or high visibility professional office
- Opportunity to purchase and have full development control or secure a land lease and design your own space

# HIGH VISIBILITY RETAIL PAD SITE FOR SALE OR LEASE

2004 W. Eisenhower Blvd, Loveland, CO

The information above has been obtained from sources believed reliable but is not quaranteed. It is your responsibility to independently confirm its accuracy and completeness. 3/28/2024

# HIGH VISIBILITY RETAIL PAD SITE FOR SALE OR LEASE

2004 W. Eisenhower Blvd, Loveland, CO

The information above has been obtained from sources believed reliable but is not guaranteed. It is your responsibility to independently confirm its accuracy and completeness. 3/282024