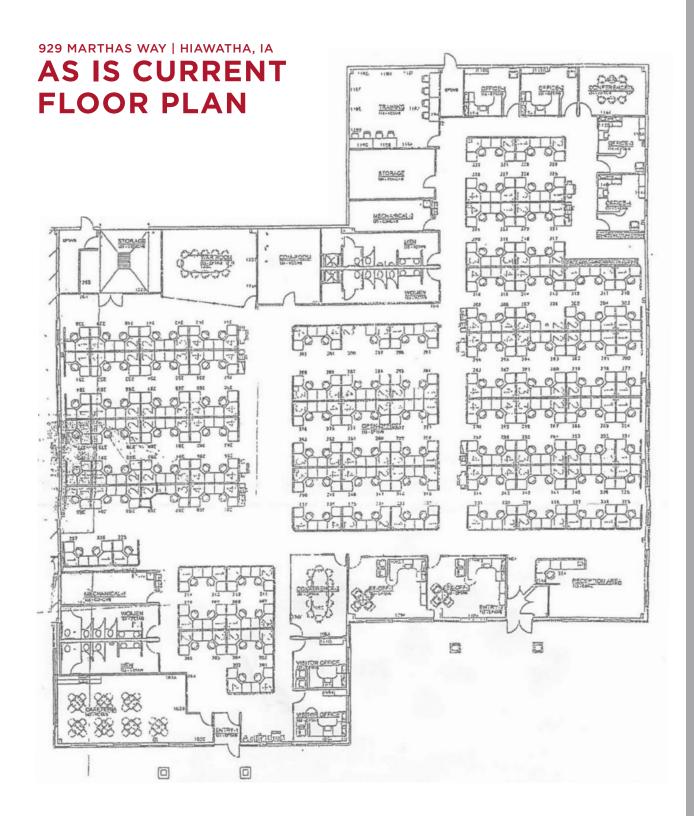

# 9 OFFICES ALONG THE PRIMETER

**173 WORK STATIONS** 

**2 CONFERENCE** 

**BREAKROOM** 

RESTROOMS ON EACH END OF SPACE

**2 TRAINING ROOMS** 