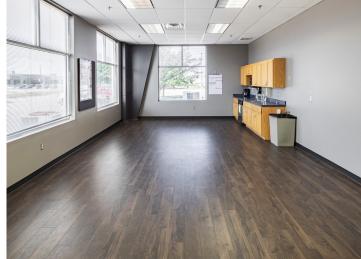

## HIGHLIGHTS

FOR SALE: \$1,995,000

FOR LEASE: \$6.95 / PSF NNN

 Flex Industrial Office space located off of Boyson Rd in Hiawatha, IA

 Space is currently built out as mostly office space but can be converted to industrial/flex, distribution as needed

- Easily accessible from I-380
- Includes 1 overhead door with dedicated dock access
- Built in 2005
- Two full sets of restrooms
- Tenant improvement allowance negotiable
- Nearby businesses include: Kirkwood Community College Linn County Campus, Primerica, World Class Industries, Karma Coffee Cafe, Lucky Penny, Farm Credit Services of America