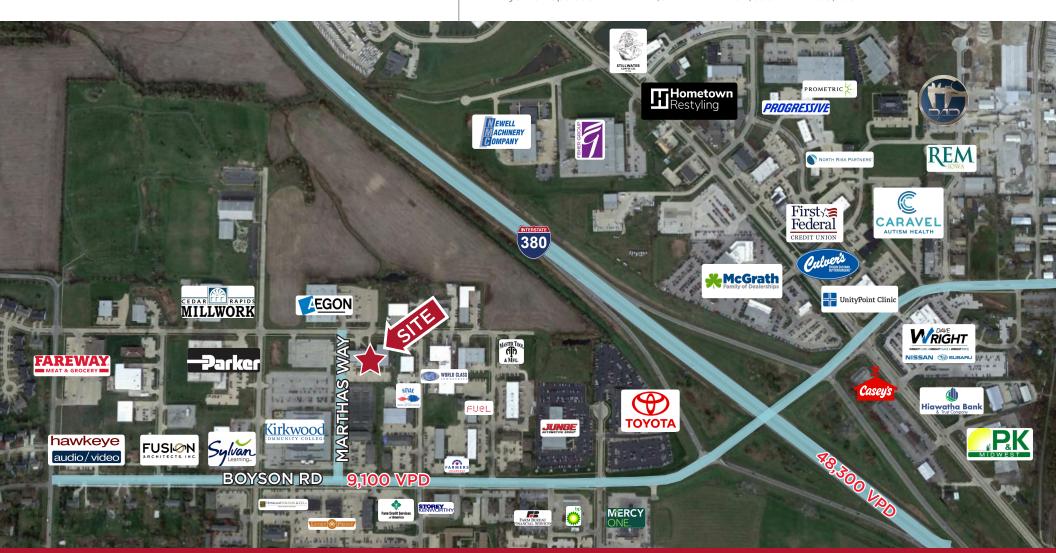

- Easily accessible from I-380
- Includes 1 overhead door with dedicated dock access
- Built in 2005
- Two full sets of restrooms
- Tenant improvement allowance negotiable
- Nearby businesses include: Kirkwood Community College Linn County Campus, Primerica, World Class Industries, Karma Coffee Cafe, Lucky Penny, Farm Credit Services of America