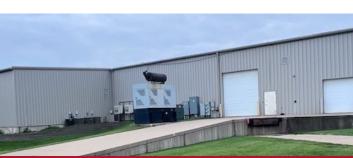

# FLEX INDUSTRIAL / OFFICE SPACE 929 MARTHAS WAY, HIAWATHA, IA

## HIGHLIGHTS

FOR SALE: \$1,995,000

FOR LEASE: \$6.95 / PSF NNN

 Flex Industrial Office space located off of Boyson Rd in Hiawatha, IA

 Space is currently built out as mostly office space but can be converted to industrial/flex, distribution as needed

- Easily accessible from I-380
- Includes 1 overhead door with dedicated dock access
- Built in 2005
- Two full sets of restrooms
- Tenant improvement allowance negotiable
- Nearby businesses include: Kirkwood Community College Linn County Campus, Primerica, World Class Industries, Karma Coffee Cafe, Lucky Penny, Farm Credit Services of America