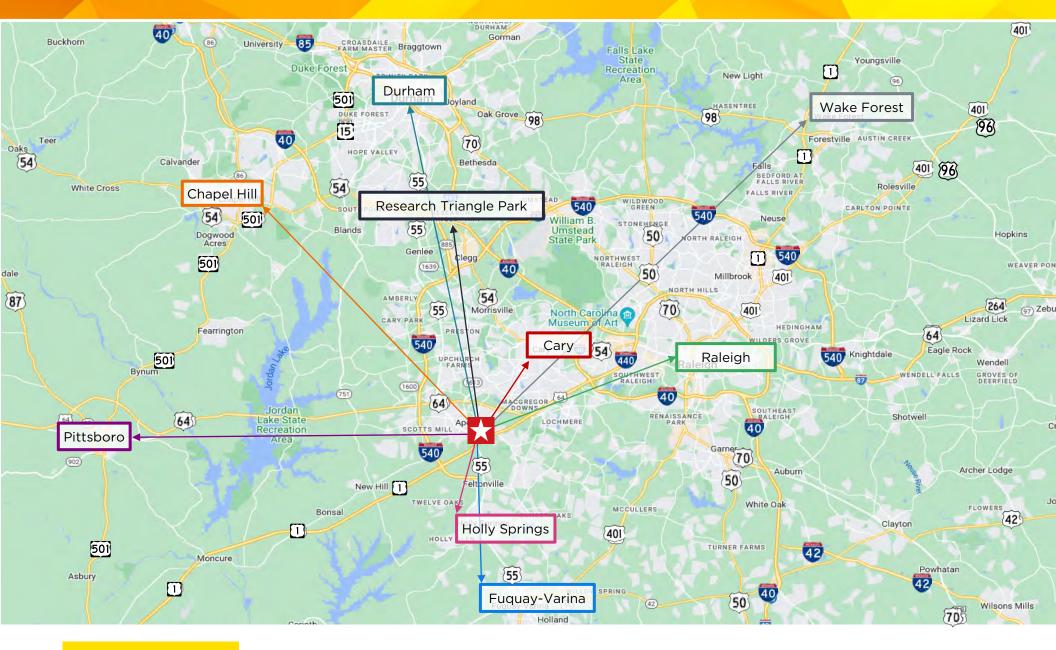

#### LOCATION OVERVIEW

- 11.2 Miles to Raleigh
- 19.2 Miles to Durham
- 12.3 Miles to RTP

- 18.0 Miles to Chapel Hill
- 19.4 Miles to Pittsboro
- 24.9 miles to Wake Forest

- 5.4 Miles to Cary
- 5.4 Miles to Holly Springs
- 9.8 Miles to Fuquay Varina
- 2.7 Miles to I-540
- 5.8 Miles to I-40
- 11.6 miles to HWY-70