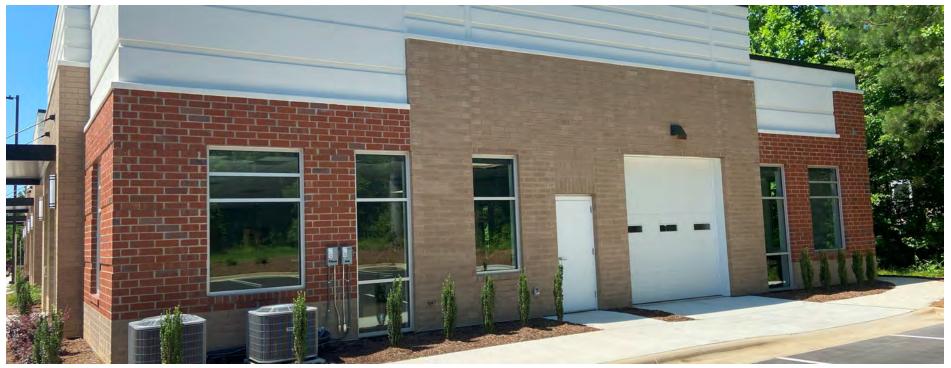

# Short-term sublease available

savills

FOR SUBLEASE

Peak City Building 12, 2030 Energy Drive, Apex, NC 27502

SPACE PROFILE

4,960 SF

**Total SF** 

Negotiable

### PROPERTY OVERVIEW

- Walking trails
- Bike trails and racks
- Collaboration spaces
- Ample surface parking
- Convenient highway access
- < 1 mile from Apex Downtown</p>
- Neighboring tenants include:
  - > TWT Engineering
  - Health Solutions NC
  - NCNeuropsychiatry
  - State Farm
  - Weston & Sampson
  - IKC Learning Center
  - Roy Electric LLCAruza Pest Control

42-acre mixed use project

Peak City Business Park is a

- Video surveillance
- UPS/FedEx drop boxes
- Dedicated property management team
- Suite entry signage above door

2030 Energy Drive

4,960 RSF Available