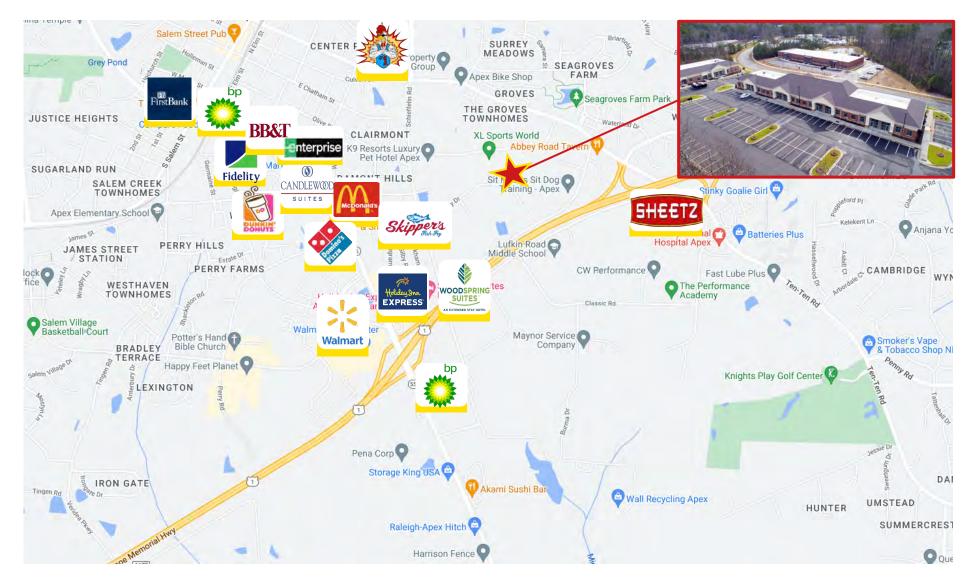

### PROPERTY OVERVIEW

- Walking trails
- Bike trails and racks
- Collaboration spaces
- Ample surface parking
- Convenient highway access
- < 1 mile from Apex Downtown</p>
- Neighboring tenants include:
  - > TWT Engineering
  - Health Solutions NC
  - NCNeuropsychiatry
  - State Farm
  - Weston & Sampson
  - IKC Learning Center
  - Roy Electric LLCAruza Pest Control

#### LOCATION OVERVIEW

- 11.2 Miles to Raleigh
- 19.2 Miles to Durham
- 12.3 Miles to RTP

- 18.0 Miles to Chapel Hill
- 19.4 Miles to Pittsboro
- 24.9 miles to Wake Forest

- 5.4 Miles to Cary
- 5.4 Miles to Holly Springs
- 9.8 Miles to Fuquay Varina
- 2.7 Miles to I-540
- 5.8 Miles to I-40
- 11.6 miles to HWY-70