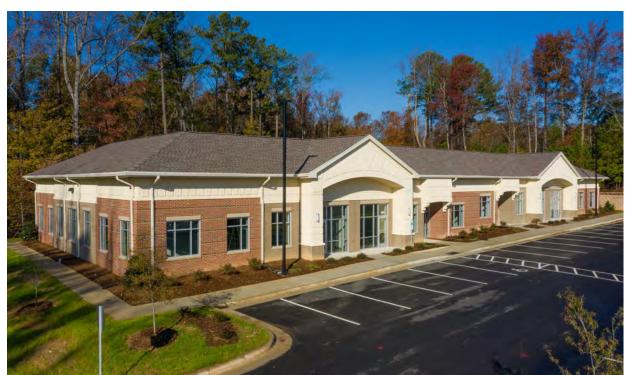

# Short-term sublease available

savills

FOR SUBLEASE

Peak City Building 12, 2030 Energy Drive, Apex, NC 27502



SPACE PROFILE

4,960 SF

**Total SF** 

Negotiable

Rental rate

2-year

Term

**Immediate** 

Availability

4.0/1000

Parking ratio

Vanilla shell

Condition



### PROPERTY OVERVIEW

- Walking trails
- Bike trails and racks
- Collaboration spaces
- Ample surface parking
- Convenient highway access
- < 1 mile from Apex Downtown</p>
- Neighboring tenants include:
  - > TWT Engineering
  - Health Solutions NC
  - NCNeuropsychiatry
  - State Farm
  - Weston & Sampson
  - IKC Learning Center
  - Roy Electric LLCAruza Pest Control

42-acre mixed use project

Peak City Business Park is a

- Video surveillance
- UPS/FedEx drop boxes
- Dedicated property management team
- Suite entry signage above door











2030 Energy Drive

4,960 RSF Available

## 2030 Energy Drive

## 4,960 RSF Available











#### LOCATION OVERVIEW

- 11.2 Miles to Raleigh
- 19.2 Miles to Durham
- 12.3 Miles to RTP

- 18.0 Miles to Chapel Hill
- 19.4 Miles to Pittsboro
-