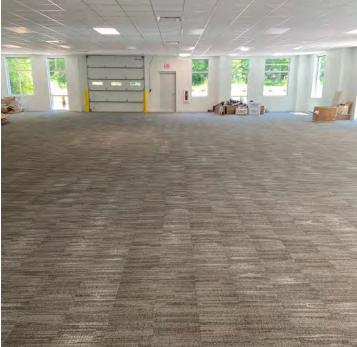

Condition

42-acre mixed use project

Peak City Business Park is a

- Video surveillance
- UPS/FedEx drop boxes
- Dedicated property management team
- Suite entry signage above door

2030 Energy Drive

4,960 RSF Available

## 2030 Energy Drive

## 4,960 RSF Available