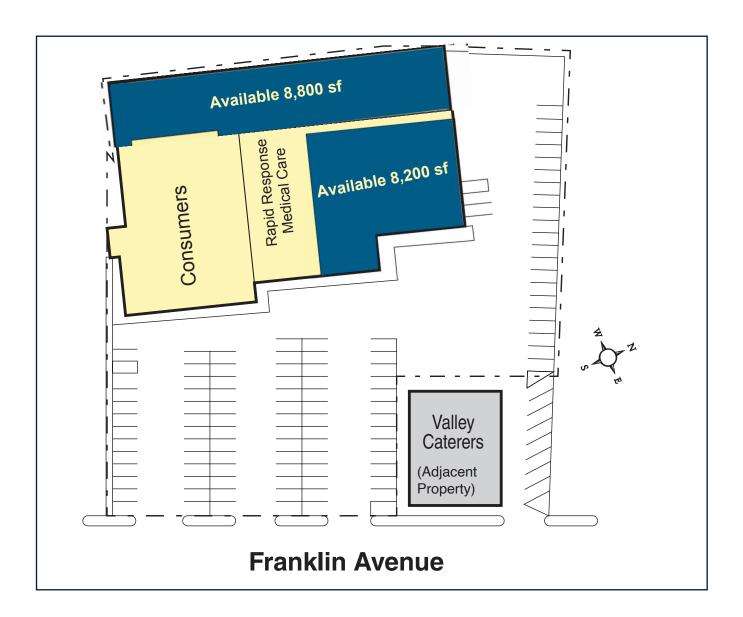

### **PROPERTY OVERVIEW**

- Franklin Plaza (600 Franklin Avenue) is on the West side of Franklin Avenue, a major North-South road, about 1/4 mile North of exit 16 of the Southern State Parkway.
- The GLA is  $35,000 \pm$
- Neighborhood Strip Center
- Parking available for 107 cars
- Tenants Rapid Response Urgent Care, Consumers
- Franklin Plaza is centrally located in a denselypopulated middle/upper income area of Nassau County, just east of Queens County.
- Access is outstanding from all local roads and arterial highways.