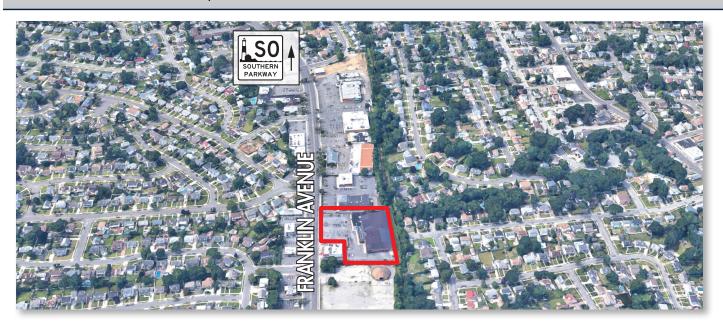

### **PROPERTY OVERVIEW**

- Franklin Plaza (600 Franklin Avenue) is on the West side of Franklin Avenue, a major North-South road, about 1/4 mile North of exit 16 of the Southern State Parkway.
- The GLA is  $35,000 \pm$
- Neighborhood Strip Center
- Parking available for 107 cars
- Tenants Rapid Response Urgent Care, Consumers
- Franklin Plaza is centrally located in a denselypopulated middle/upper income area of Nassau County, just east of Queens County.
- Access is outstanding from all local roads and arterial highways.