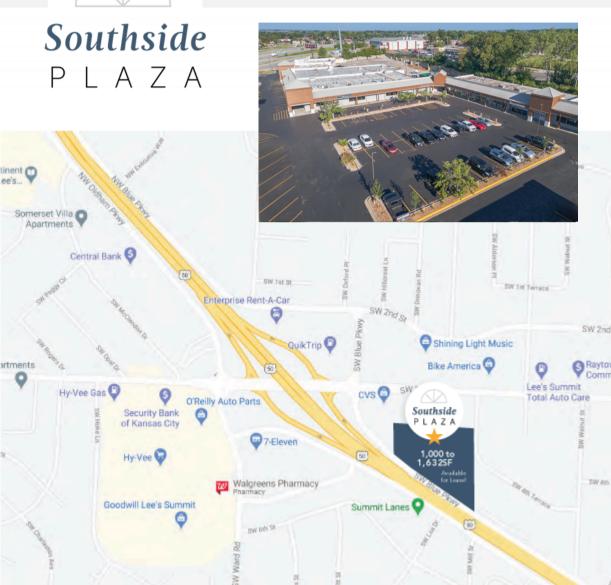

## **Southside** P L A Z A

Brain Group is pleased to offer space at Southside Plaza in Lee's Summit available for lease immediately. The shopping center is located just off 50 highway with up to 63,300 AADT. The 1,000 to 7,000 square-foot spaces offer the potential for a multitude of uses with great cotenancy. The surrounding area is close to downtown Lee's Summit, Cerner's new campus and the New Longview neighborhood.

## Southside

PLAZA

Shopping Center
LEE'S SUMMIT, MISSOURI