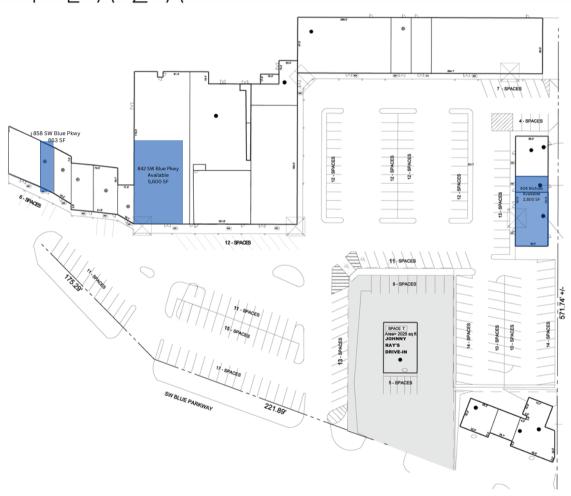

| Square<br>Footage | 858 - 5,600 SF                       |
|-------------------|--------------------------------------|
| Rates             | \$14.50/square foot NNN              |
| TI                | Negotiable                           |
| Visibility        | High (near highway)                  |
| Status            | Facade Renovation recently completed |
| Tenants           | National, close proximity            |
| Parking           | 3+ per I,000 square feet             |
| Lease Term        | Negotiable                           |
| Signage           | Pylon and storefront available       |