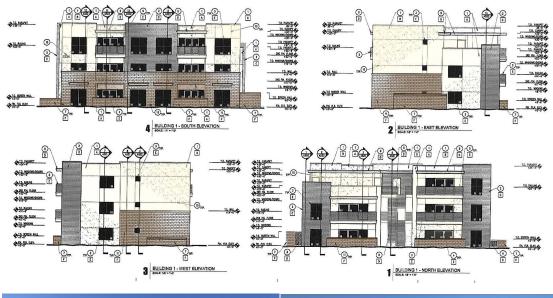

## Features

- Frontage on Three Streets; Apache Blvd., River Dr. & Lemon St.
- +/- 29,619 SF Fully Entitled and Permitted For Fifteen (15) Apartments
- Full Set of Plans to Convey
- Zoned CSS & R-4
- Prime Location on Apache Blvd/Light Rail
- Attractive Investment Opportunity for Multifamily Investor or Developer

## **Property Information**

- Shovel-Ready Project
- Price/SF: \$40.51
- Price/Unit: \$80,000
- CAP Rate: N/A

Neil Sherman, CCIM MANAGING DIRECTOR 602.566.7210 neil.sherman@sperrycga.com AZ #BR026438000