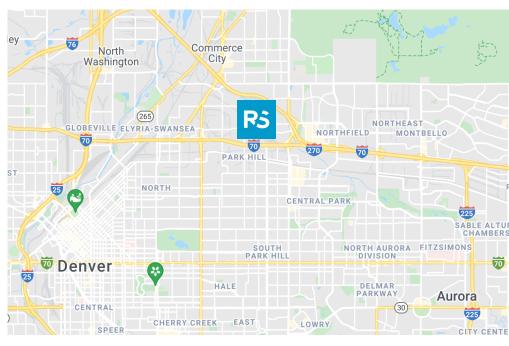

#### Local Area Map

- » I-70 | 1 mile | 4 min
- » I-270 | 1.3 miles | 5 min
- » Downtown Denver | 6.1 miles | 20 min
- » Denver International Airport | 20 miles | 27 min