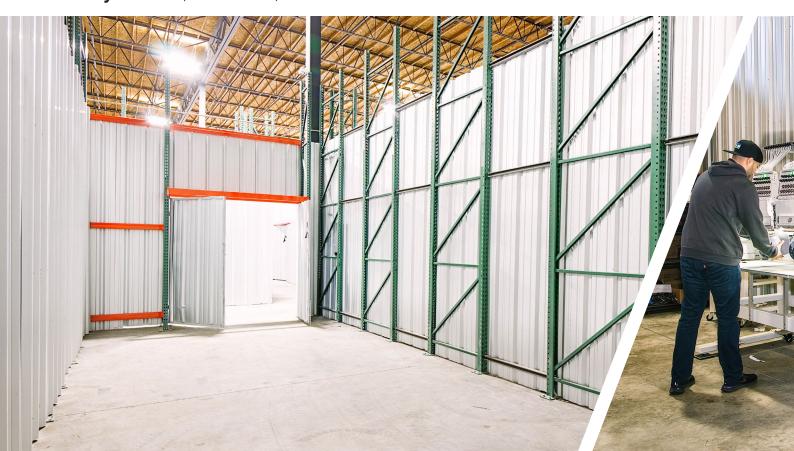

#### Flexible Warehouse Solutions that Scale with Your Business

Warehouse unit sizes from 200 to 10,000 sq ft

Loading docks and drivein doors accessible to all spaces

24/7 building access; integrated visitor management system

No long-term contract required; flexible terms

Transparent all-in pricing (full service gross)

Private, secure spaces with CCTV throughout

Forklift use included in price; other equipment available on-site

Wi-Fi and 120V power throughout the building (208/240V possible)

Private office spaces also available

Shared-use conference room, lounge, & kitchen