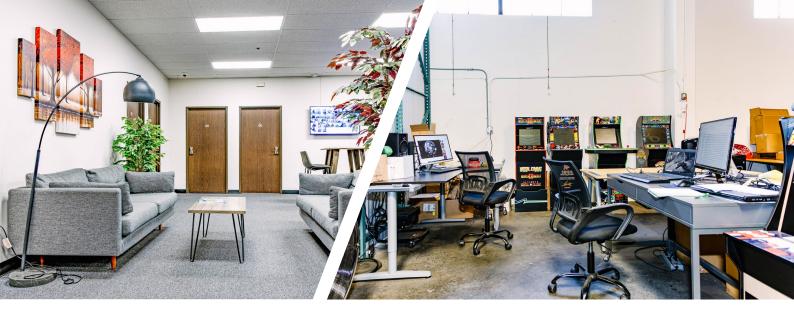

Wi-Fi and 120V power throughout the building (208/240V possible)

Private office spaces also available

Shared-use conference room, lounge, & kitchen