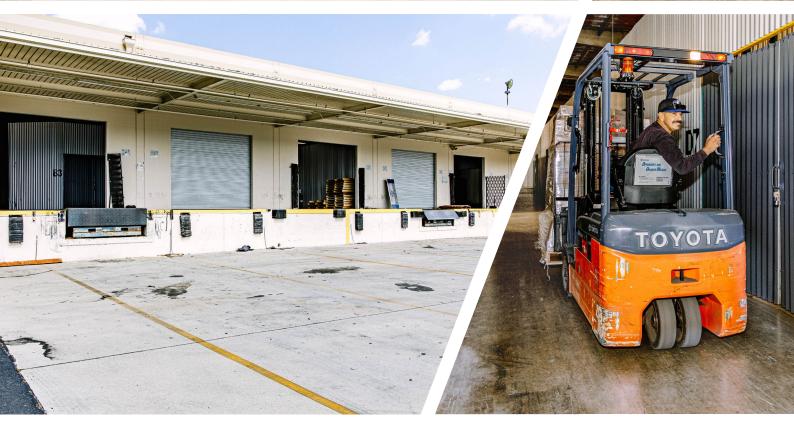

#### Flexible Warehouse Solutions that Scale with Your Business

Warehouse unit sizes from 200 to 10,000 sq ft

Loading docks and drivein doors accessible to all spaces

24/7 building access; integrated visitor management system

No long-term contract required; flexible terms

Transparent all-in pricing (full service gross)

Private, secure spaces with CCTV throughout

Forklift use included in price; other equipment available on-site