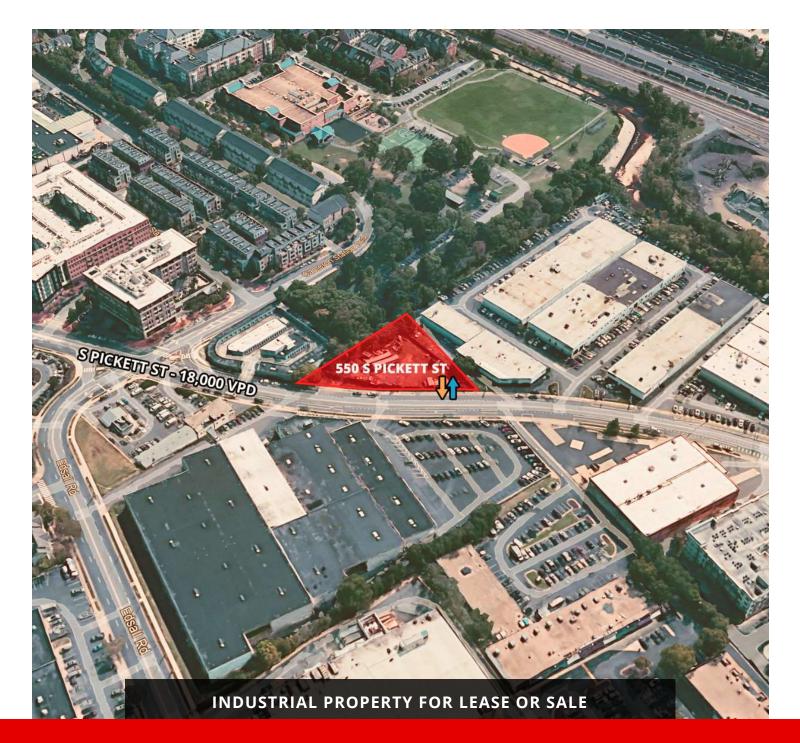

550 S PICKETT ST, ALEXANDRIA, VA 22304

550 S PICKETT ST, ALEXANDRIA, VA 22304

#### **PROPERTY DESCRIPTION**

Discover an exceptional new build industrial leasing opportunity at 550 South Pickett Street. Located within the rapidly developing Eisenhower West neighborhood of Alexandria, this modern flex space will consist of 3 units and have rare access to private parking in the rear of the building. It will be ideally positioned near major transportation routes, including I-495 and the Eisenhower Avenue corridor, and also serviced directly by Alexandria's DASH bus system line, with a 7A & 32 bus stop located right on the premises. The spacious and modern building will feature soaring, 20 foot ceiling heights and include a façade that's clad with multiple bays of glass windows. It is topped with ample area for signage.

#### **PROPERTY HIGHLIGHTS**

- 3 available units, each with 20 ft ceilings and private parking
- Industrial (I) Zoning
- Walk Score of 85 (Very Walkable)
- Situated in the heart of Alexandria's Eisenhower West
- Under 1 mile to the Van Dorn Street Metro Station and I395
- Pickett Road hosts 18,000 vehicles per day
- Located directly on Alexandria's DASH bus line

#### **OFFERING SUMMARY**

| Lease & Sale Price: | Negotiable |
|---------------------|------------|
| Number of Units:    | 3          |
| Available SF:       | 8,937 SF   |
| Lot Size:           | 32,488 SF  |
| Building Size:      | 8,937 SF   |