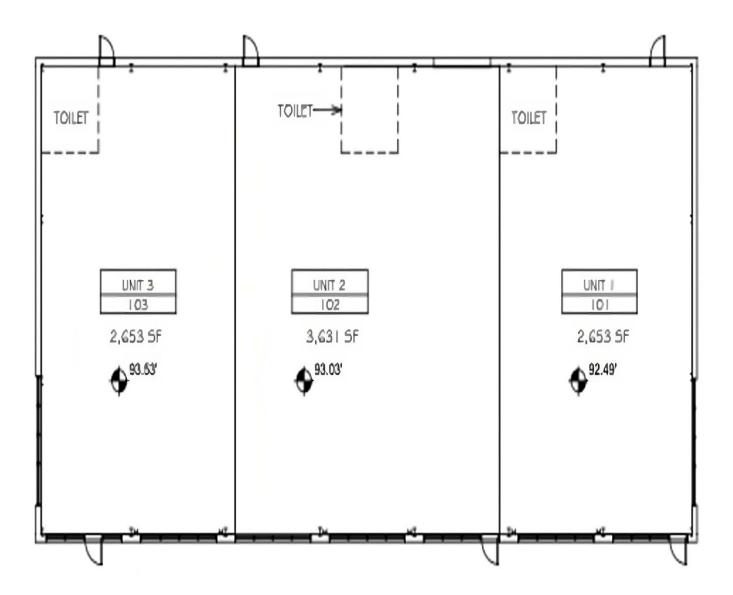

### PROPOSED FLOOR PLANS

FLOOR PLANS // 3

550 S PICKETT ST, ALEXANDRIA, VA 22304

#### **OFFERING SUMMARY**

| Lease & Sale Price: | Negotiable |
|---------------------|------------|
| Number of Units:    | 3          |
| Available SF:       | 8,937 SF   |
| Lot Size:           | 32,488 SF  |
| Building Size:      | 8,937 SF   |