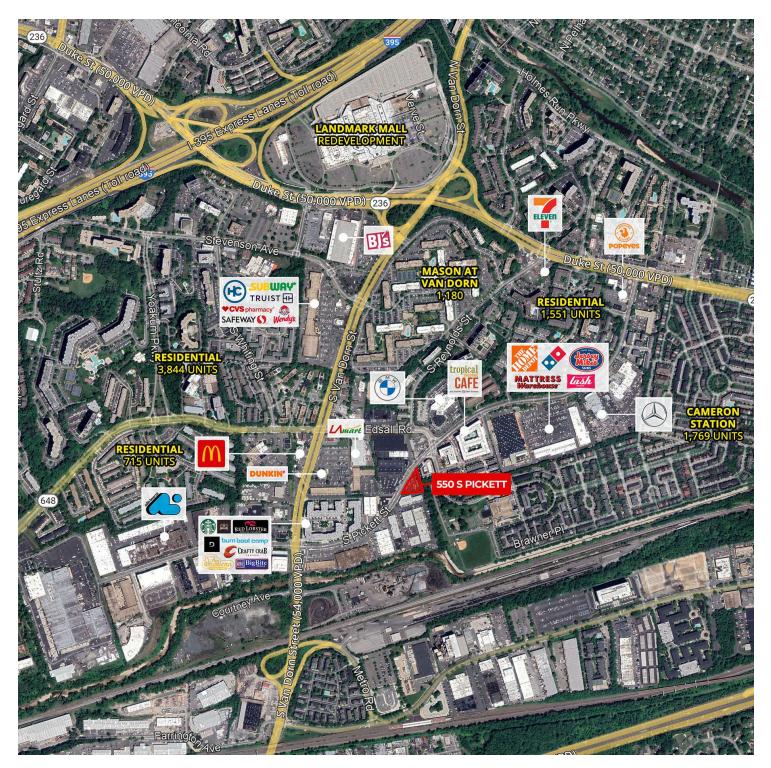

### RETAILER MAP

DIVARIS REAL ESTATE INC // 8150 LEESBURG PIKE, SUITE 501, TYSONS, VA 22182 // DIVARIS.COM

CUSTOM PAGE // 6

CHRISTOPHER SAA 571.550.9043 CHRIS.SAA@DIVARIS.COM

550 S PICKETT ST, ALEXANDRIA, VA 22304