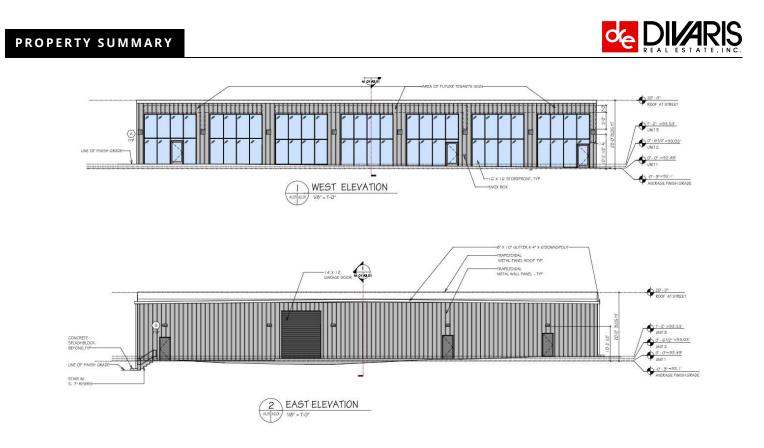

### PROPOSED FLOOR PLANS

FLOOR PLANS // 3

550 S PICKETT ST, ALEXANDRIA, VA 22304