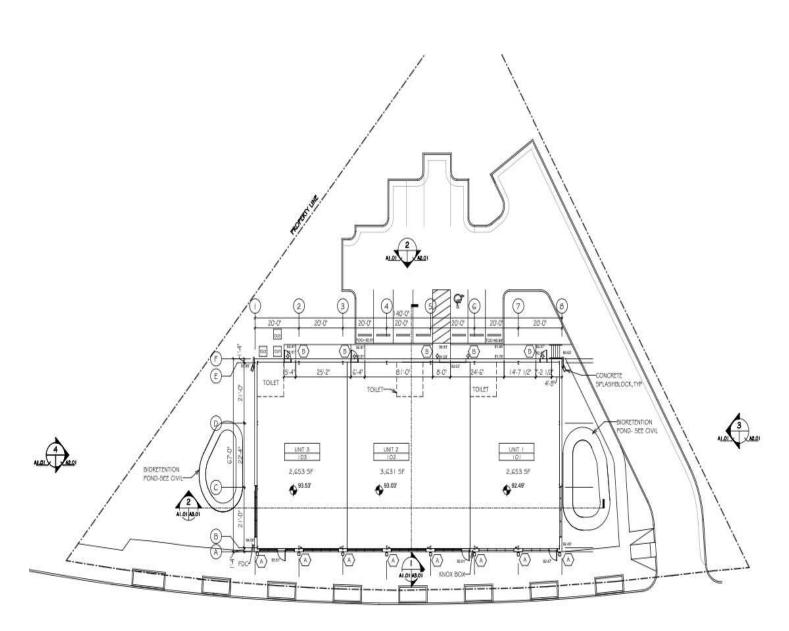

ith ample area for signage.

#### **PROPERTY HIGHLIGHTS**

- 3 available units, each with 20 ft ceilings and private parking
- Industrial (I) Zoning
- Walk Score of 85 (Very Walkable)
- Situated in the heart of Alexandria's Eisenhower West
- Under 1 mile to the Van Dorn Street Metro Station and I395
- Pickett Road hosts 18,000 vehicles per day
- Located directly on Alexandria's DASH bus line

#### **OFFERING SUMMARY**

| Lease & Sale Price: | Negotiable |
|---------------------|------------|
| Number of Units:    | 3          |
| Available SF:       | 8,937 SF   |
| Lot Size:           | 32,488 SF  |
| Building Size:      | 8,937 SF   |

550 S PICKETT ST, ALEXANDRIA, VA 22304

### PROPOSED FLOOR PLANS





FLOOR PLANS // 3

550 S PICKETT ST, ALEXANDRIA, VA 22304

### PROPOSED SITE PLAN





SOUTH PICKETT STREET

#### DIVARIS REAL ESTATE INC // 8150 LEESBURG PIKE, SUITE 501, TYSONS, VA 22182 // DIVARIS.COM

550 S PICKETT ST, ALEXANDRIA, VA 22304



DIVARIS REAL ESTATE INC // 8150 LEESBURG PIKE, SUITE 501, TYSONS, VA 22182 // DIVARIS.COM

ADDITIONAL PHOTOS // 5

CHRISTOPHER SAA 571.550.9043 CHRIS.SAA@DIVARIS.COM

550 S PICKETT ST, ALEXANDRIA, VA 22304

### RETAILER MAP





DIVARIS REAL ESTATE INC // 8150 LEESBURG PIKE, SUITE 501, TYSONS, VA 22182 // DIVARIS.COM

CUSTOM PAGE // 6

CHRISTOPHER SAA 571.550.9043 CHRIS.SAA@DIVARIS.COM

550 S PICKETT ST, ALEXANDRIA, VA 22304

### **DEMOGRAPHICS MAP & REPORT**

# 



| POPULATION                              | 1 MILE    | 3 MILES   | 5 MILES   |
|-----------------------------------------|-----------|-----------|-----------|
| Total