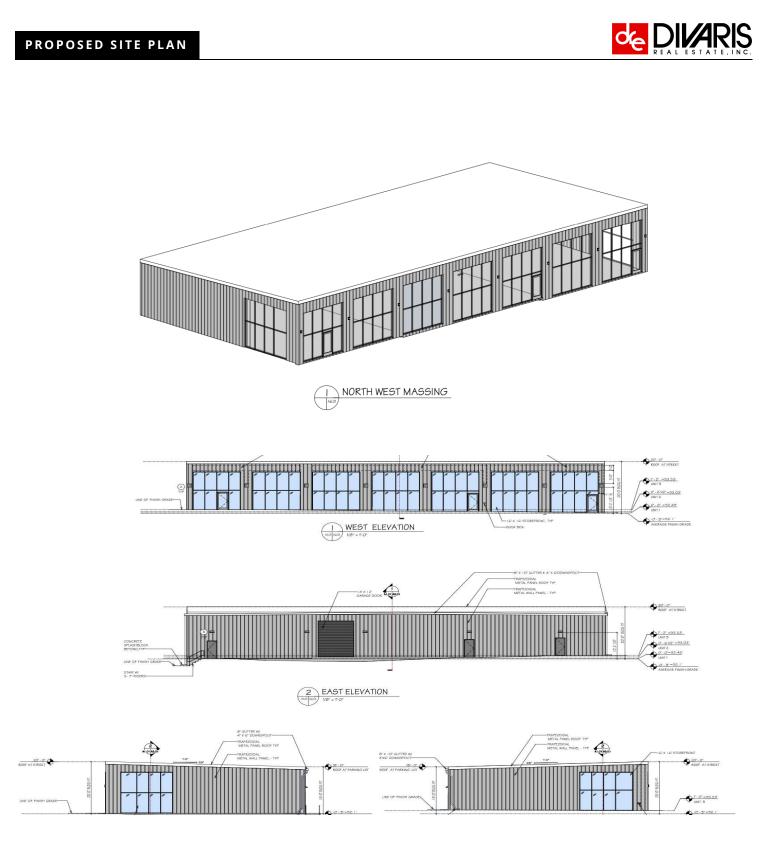

### PROPOSED SITE PLAN

SOUTH PICKETT STREET

#### **PROPERTY DESCRIPTION**

Discover an exceptional new build industrial leasing opportunity at 550 South Pickett Street. Located within the rapidly developing Eisenhower West neighborhood of Alexandria, this modern flex space will consist of 3 units and have rare access to private parking in the rear of the building. It will be ideally positioned near major transportation routes, including I-495 and the Eisenhower Avenue corridor, and also serviced directly by Alexandria's DASH bus system line, with a 7A & 32 bus stop located right on the premises. The spacious and modern building will feature soaring, 20 foot ceiling heights and include a façade that's clad with multiple bays of glass windows. It is topped with ample area for signage.

#### **PROPERTY HIGHLIGHTS**

- 3 available units, each with 20 ft ceilings and private parking
- Industrial (I) Zoning
- Walk Score of 85 (Very Walkable)
- Situated in the heart of Alexandria's Eisenhower West
- Under 1 mile to the Van Dorn Street Metro Station and I395
- Pickett Road hosts 18,000 vehicles per day
- Located directly on Alexandria's DASH bus line