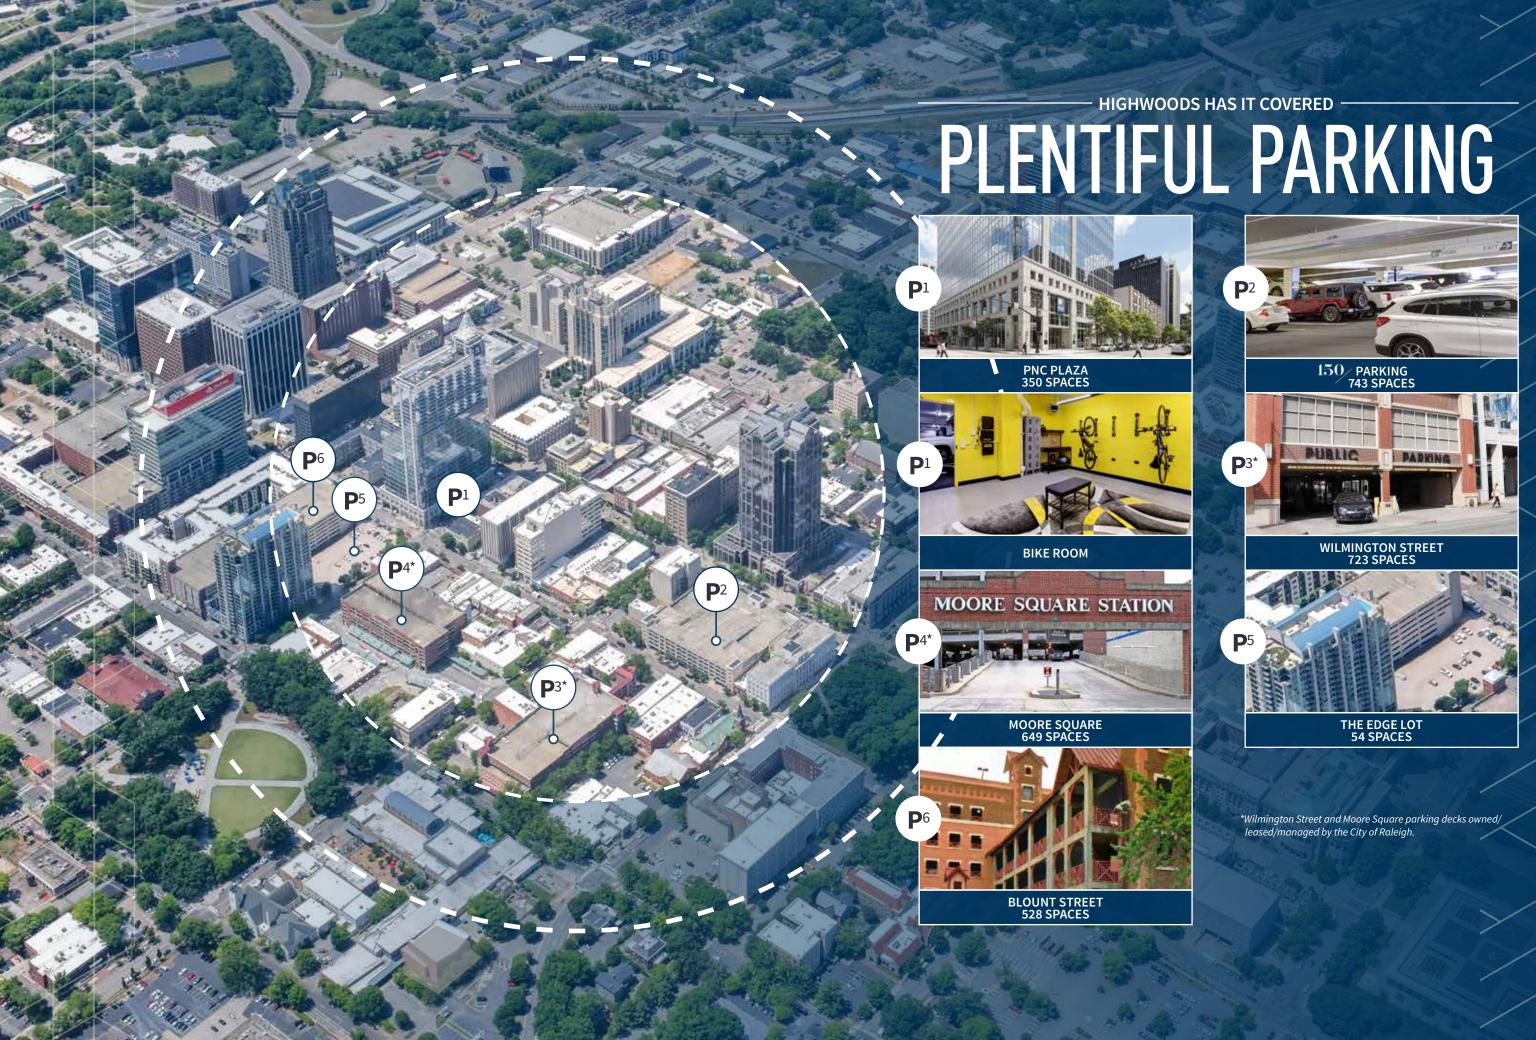

| Total Building:               | 760,0                                                                                                                                                                                                                                                                                                                                                                                                                                                                                                                                                                                                                                                                                                                                                                                                                                                                                                                                                                                                                                                                                                                                                                                                                                                                                                                                                                                                                                                                                                                                                                                                                                                                                                                                                                                                                                                                                                                                                                                                                                                                                                                          |
|-------------------------------|--------------------------------------------------------------------------------------------------------------------------------------------------------------------------------------------------------------------------------------------------------------------------------------------------------------------------------------------------------------------------------------------------------------------------------------------------------------------------------------------------------------------------------------------------------------------------------------------------------------------------------------------------------------------------------------------------------------------------------------------------------------------------------------------------------------------------------------------------------------------------------------------------------------------------------------------------------------------------------------------------------------------------------------------------------------------------------------------------------------------------------------------------------------------------------------------------------------------------------------------------------------------------------------------------------------------------------------------------------------------------------------------------------------------------------------------------------------------------------------------------------------------------------------------------------------------------------------------------------------------------------------------------------------------------------------------------------------------------------------------------------------------------------------------------------------------------------------------------------------------------------------------------------------------------------------------------------------------------------------------------------------------------------------------------------------------------------------------------------------------------------|
| Office Component (11 Floors): | 276,6                                                                                                                                                                                                                                                                                                                                                                                                                                                                                                                                                                                                                                                                                                                                                                                                                                                                                                                                                                                                                                                                                                                                                                                                                                                                                                                                                                                                                                                                                                                                                                                                                                                                                                                                                                                                                                                                                                                                                                                                                                                                                                                          |
| Retail (1 Floor):             | 16,0                                                                                                                                                                                                                                                                                                                                                                                                                                                                                                                                                                                                                                                                                                                                                                                                                                                                                                                                                                                                                                                                                                                                                                                                                                                                                                                                                                                                                                                                                                                                                                                                                                                                                                                                                                                                                                                                                                                                                                                                                                                                                                                           |
| Typical Office Floor Size:    | 25,5                                                                                                                                                                                                                                                                                                                                                                                                                                                                                                                                                                                                                                                                                                                                                                                                                                                                                                                                                                                                                                                                                                                                                                                                                                                                                                                                                                                                                                                                                                                                                                                                                                                                                                                                                                                                                                                                                                                                                                                                                                                                                                                           |
| Total In-Building Parking:    | 350 Sp                                                                                                                                                                                                                                                                                                                                                                                                                                                                                                                                                                                                                                                                                                                                                                                                                                                                                                                                                                                                                                                                                                                                                                                                                                                                                                                                                                                                                                                                                                                                                                                                                                                                                                                                                                                                                                                                                                                                                                                                                                                                                                                         |
| Additional Parking Deck:      | 528 Sp                                                                                                                                                                                                                                                                                                                                                                                                                                                                                                                                                                                                                                                                                                                                                                                                                                                                                                                                                                                                                                                                                                                                                                                                                                                                                                                                                                                                                                                                                                                                                                                                                                                                                                                                                                                                                                                                                                                                                                                                                                                                                                                         |
| Walk Score:                   | -                                                                                                                                                                                                                                                                                                                                                                                                                                                                                                                                                                                                                                                                                                                                                                                                                                                                                                                                                                                                                                                                                                                                                                                                                                                                                                                                                                                                                                                                                                                                                                                                                                                                                                                                                                                                                                                                                                                                                                                                                                                                                                                              |
|                               | And the second s |