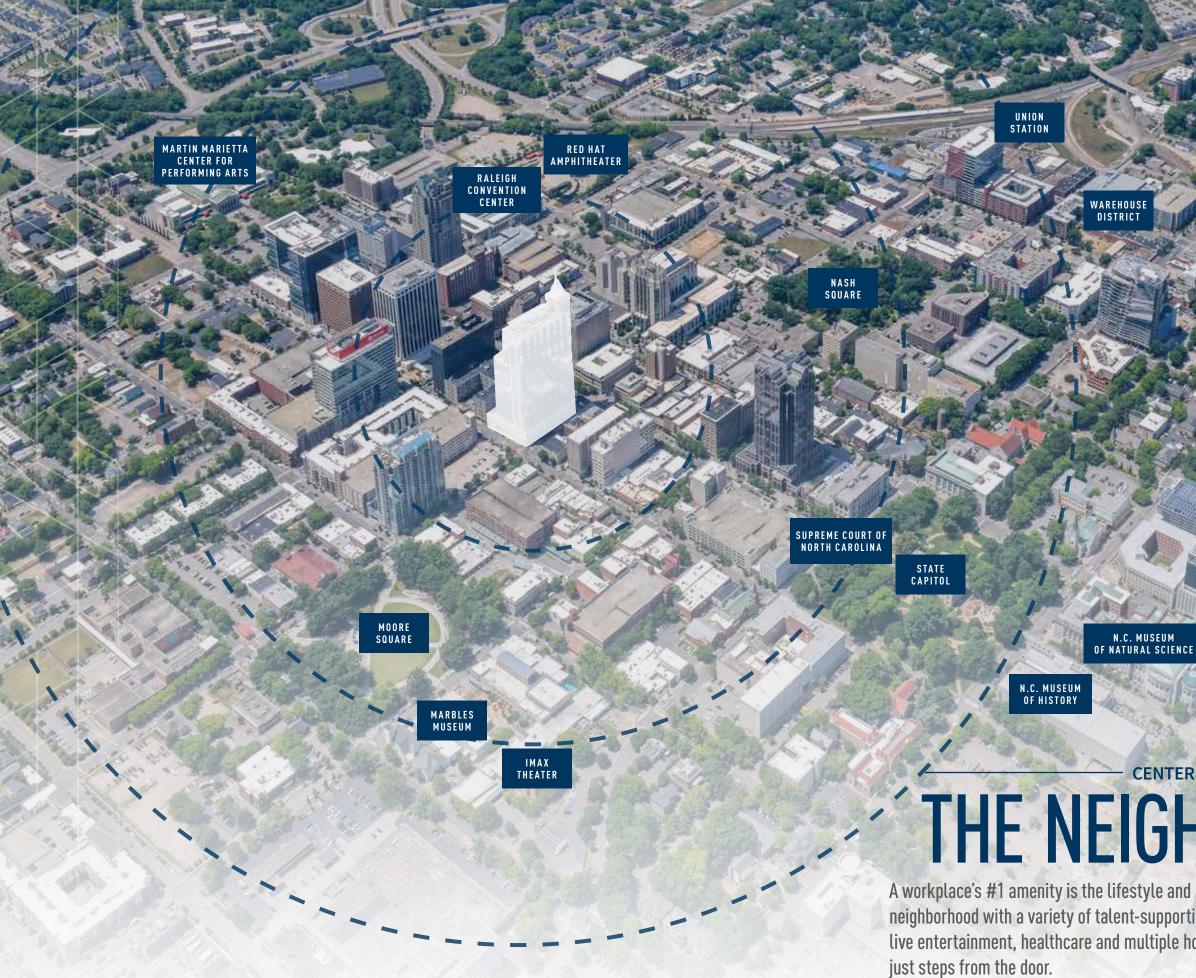

## CENTER OF IT ALL THE NEIGHBORHOOD

A workplace's #1 amenity is the lifestyle and convenience it provides. Surrounded by a thriving neighborhood with a variety of talent-supportive services such as restaurants, coffee shops, live entertainment, healthcare and multiple hotels, PNC Plaza provides the best of downtown

PNC

OF PARKS WALK SCORE

97

650K VISITORS

Nestled amidst historic architecture, downtown Raleigh serves as the heart of the city, offering a diverse range of attractions and amenities. From trendy restaurants and cozy cafés to eclectic boutiques and art galleries, there is something for everyone in this dynamic urban center. With its lively streets, bustling entertainment venues, and proximity to parks and green spaces, downtown Raleigh truly embodies the essence of a thriving urban community, where people can live, work and play.