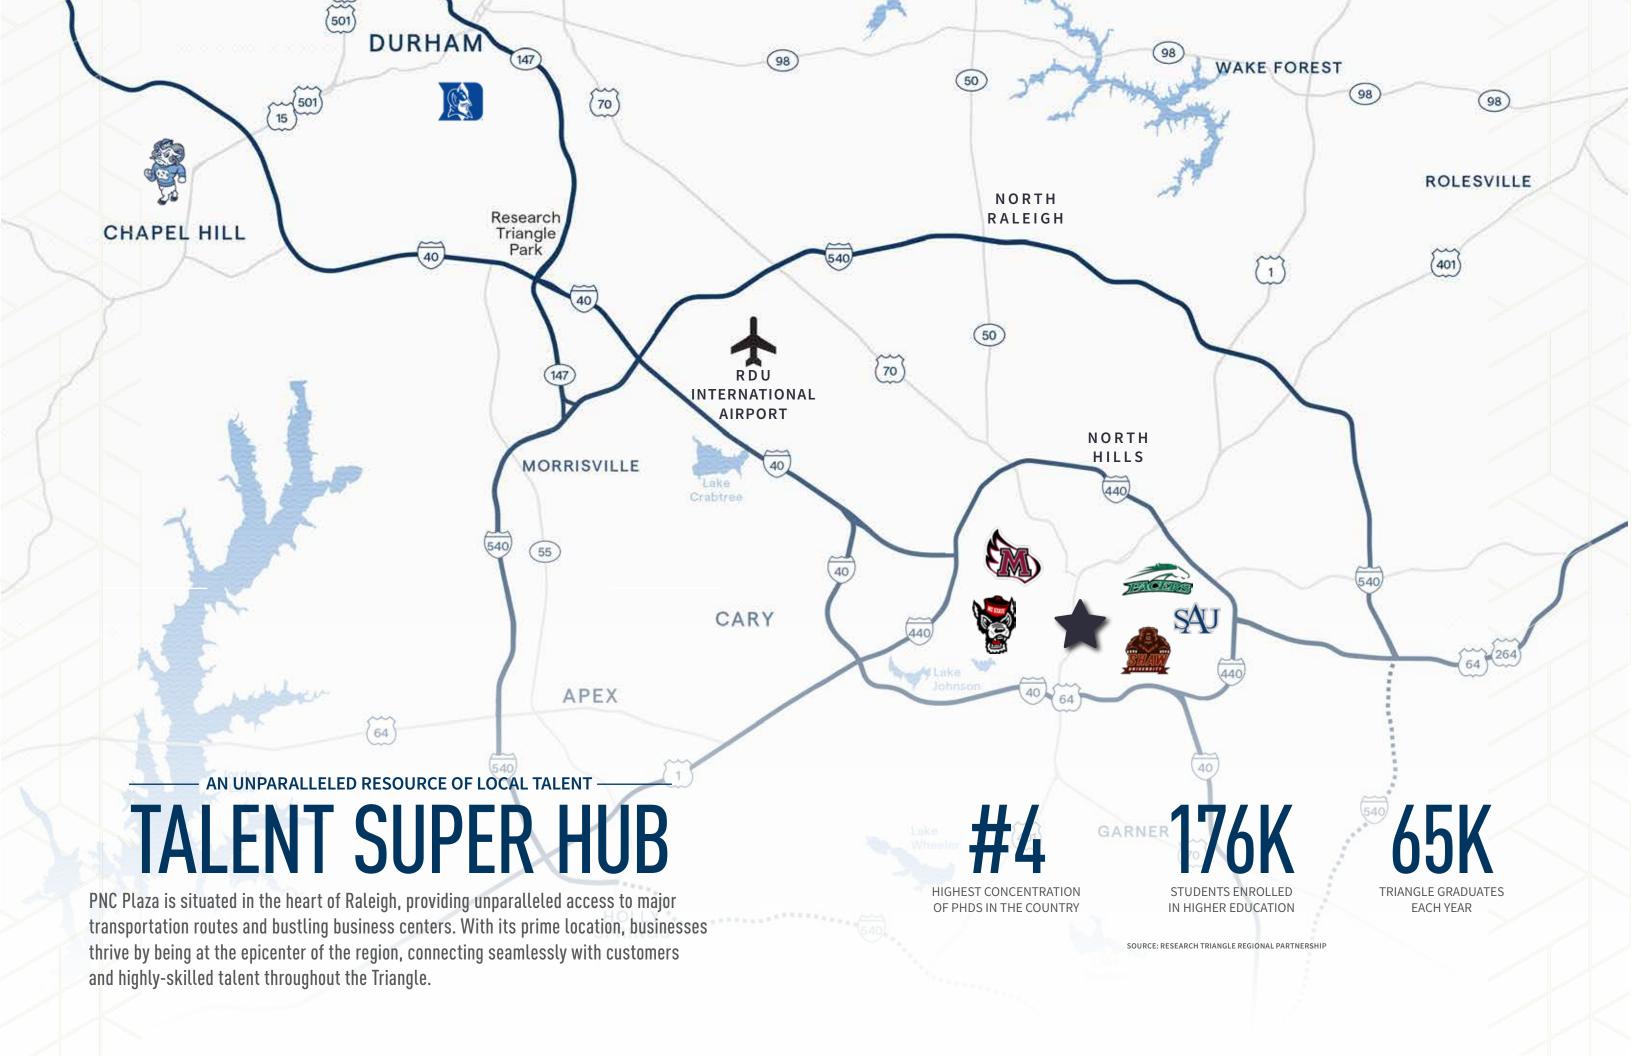

## CENTER OF IT ALL THE NEIGHBORHOOD

A workplace's #1 amenity is the lifestyle and convenience it provides. Surrounded by a thriving neighborhood with a variety of talent-supportive services such as restaurants, coffee shops, live entertainment, healthcare and multiple hotels, PNC Plaza provides the best of downtown

PNC

OF PARKS WALK SCORE

97

650K VISITORS

Nestled amidst historic architecture, downtown Raleigh serves as the heart of the city, offering a diverse range of attractions and amenities. From trendy restaurants and cozy cafés to eclectic boutiques and art galleries, there is something for everyone in this dynamic urban center. With its lively streets, bustling entertainment venues, and proximity to parks and green spaces, downtown Raleigh truly embodies the essence of a thriving urban community, where people can live, work and play.