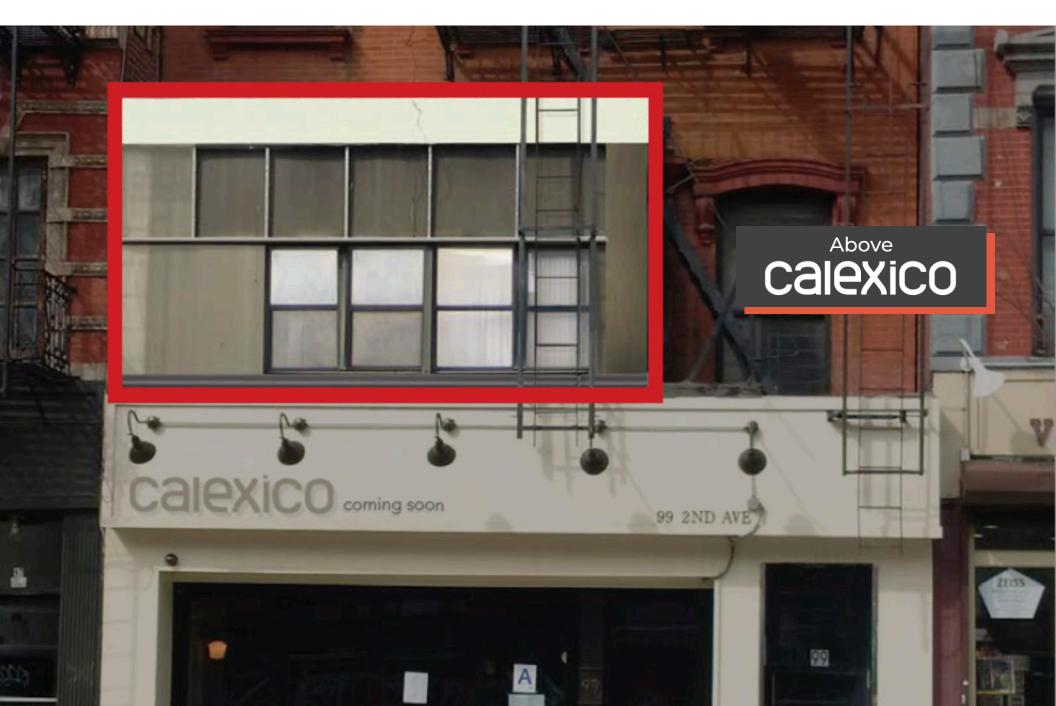

## 99 2nd Ave | Prime Retail/Office Space

BETWEEN E 5TH AND E 6TH ST | EAST VILLAGE

#### SIZE

Second Floor 2, 100 SF

FRONTAGE 15 Feet Ceiling Height 11 Feet

ASKING RENT Upon Request

POSSESSION Immediate

#### SITE FEATURES

- Rare Second Floor Office/ Retail Opportunity
- Great seven-day-a-week location in vibrant neighborhood, steps from St. Marks Place
- Skylight in center of space
- Second story walkup.