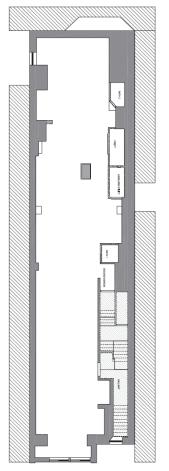

#### SIZE

Second Floor 2, 100 SF

FRONTAGE 15 Feet Ceiling Height 11 Feet

ASKING RENT Upon Request

POSSESSION Immediate

#### SITE FEATURES

- Rare Second Floor Office/ Retail Opportunity
- Great seven-day-a-week location in vibrant neighborhood, steps from St. Marks Place
- Skylight in center of space
- Second story walkup.