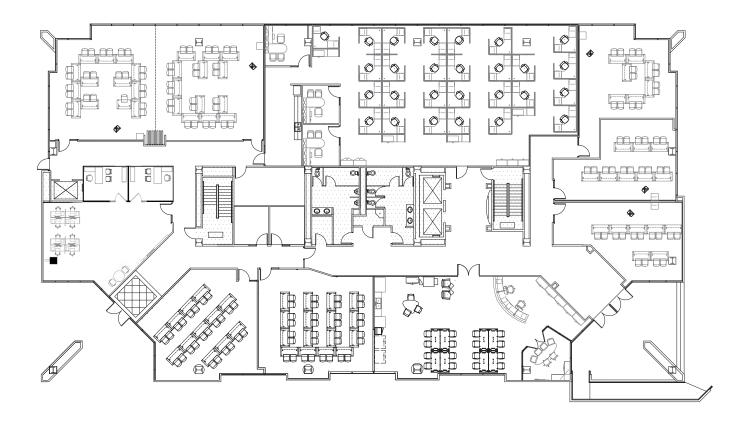

# FIRST FLOOR AS-BUILT PLAN

1,190-14,307

\$3.25 FSG

LEASE RATE (SF/MO)

- Prime ground floor space with high ceilings.
- Full floor availability or the suite can be demised and customized to tenant's specifications.
- Medical use available on first floor.

# FIRST FLOOR HYPOTHETICAL PLAN OPTION 1

1,190-14,307

RSF AVAILABLE

\$3.25 FSG

LEASE RATE (SF/MO)