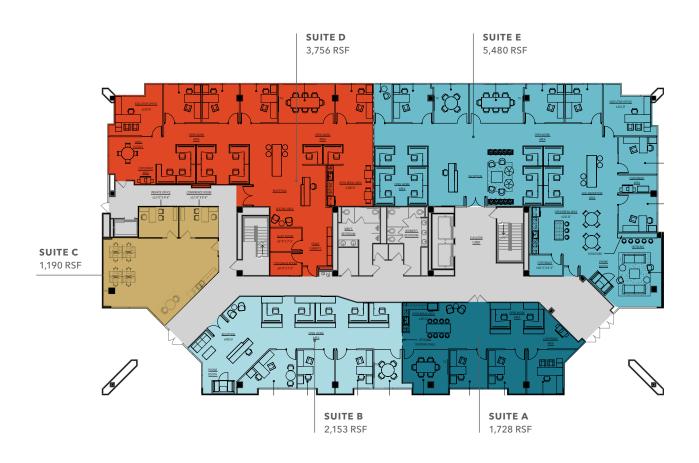

### FIRST FLOOR HYPOTHETICAL PLAN OPTION 2

1,190-14,307

RSF AVAILABLE

\$3.25 FSG

LEASE RATE (SF/MO)

#### **LEGEND**

- Suite A | 1,728 RSF
- Suite B | 2,153 RSF
- Suite C | 1,190 RSF
- Suite D | 3,756 RSF
- Suite E | 5,480 RSF