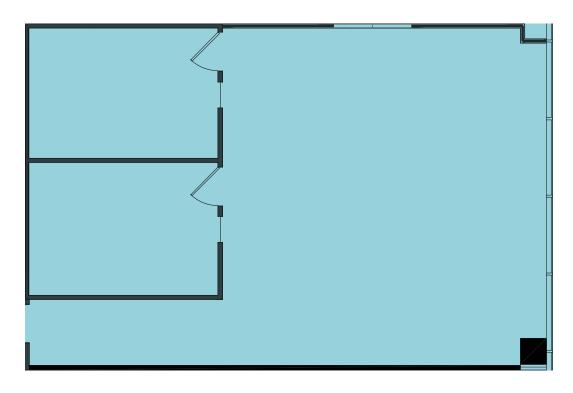

# **SUITE 425**

 $1,359\,RSF$ 

\$3.25 FSG

LEASE RATE (SF/MO)

 Move-in ready suite with 2 interior offices and open work area. Additional offices can be constructed.