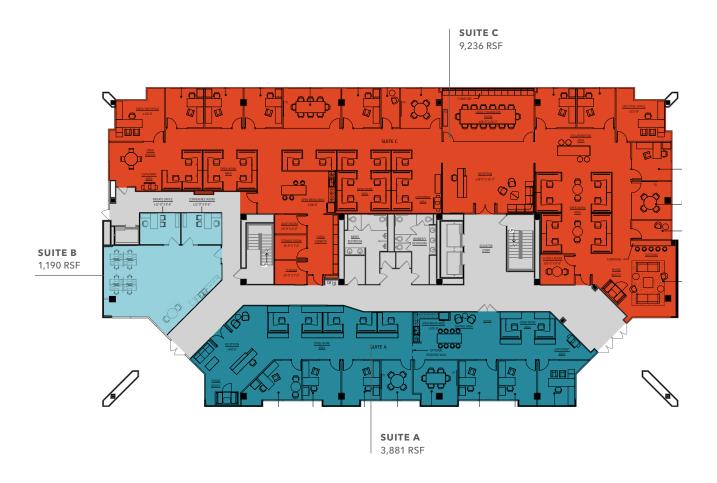

### **LEGEND**

- Suite A | 3,881 RSF
- Suite B | 1,190 RSF
- Suite C | 9,236 RSF

### FIRST FLOOR HYPOTHETICAL PLAN OPTION 2

1,190-14,307

RSF AVAILABLE

\$3.25 FSG

LEASE RATE (SF/MO)