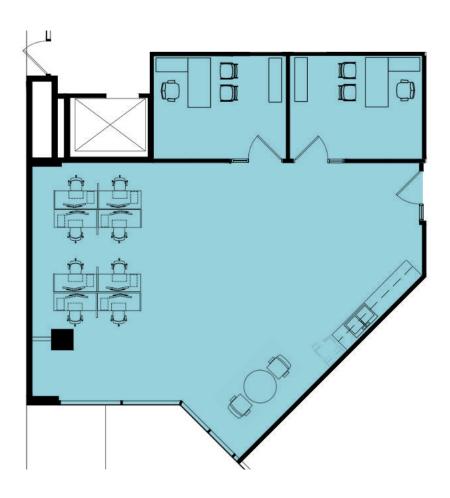

# SUITE 100A

1,190 RSF

\$3.25 FSG

LEASE RATE (SF/MO)

 Move-in ready spec suite with 2 offices, break area and open work area. Available January 1, 2025.