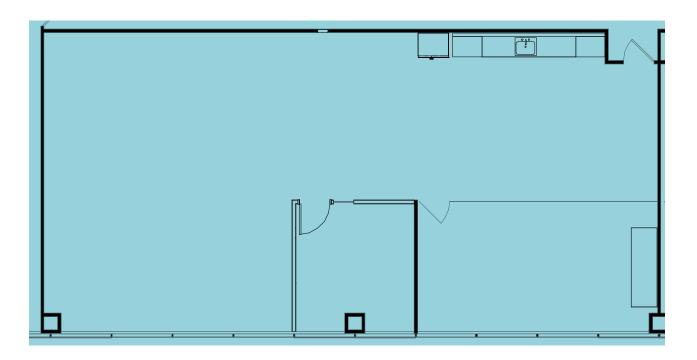

# SUITE 350 | PLUG N' PLAY

2,214 RSF

\$3.25 FSG

LEASE RATE (SF/MO)

- Plug 'n' Play suite.
- Move-in ready with furniture and appliances available.
- 1 window office, conference room, break area and open work area. Additional offices can be constructed.