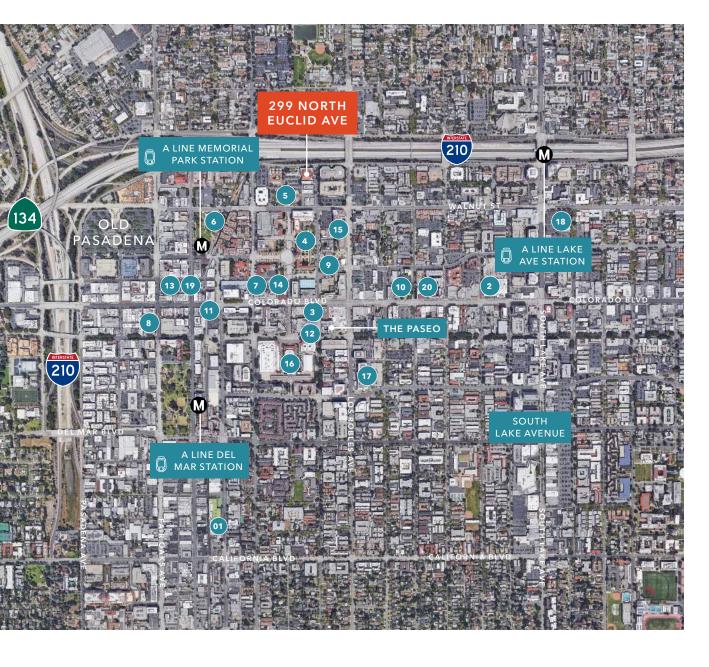

### **PROPERTY HIGHLIGHTS**

Walking distance to The Paseo, Old Pasadena and A Line with WalkScore of 91

Direct building access from subterranean parking levels

Unobstructed mountain views to the north and surrounding Pasadena skyline to the south

# **NEARBY AMENITIES**

### **RESTAURANTS & BARS**

Tender Greens

| 01 | Whole Foods Market       |  |  |  |
|----|--------------------------|--|--|--|
| 02 | Target                   |  |  |  |
| 03 | Starbucks                |  |  |  |
| 04 | Pasadena City Hall       |  |  |  |
| 05 | Pasadena Public Library  |  |  |  |
| 06 | Pasadena Memorial Park   |  |  |  |
| 07 | Subway Restaurants       |  |  |  |
| 08 | The Cheesecake Factory   |  |  |  |
| 09 | California Pizza Kitchen |  |  |  |
| 10 | 24 Hour Fitness          |  |  |  |
| 11 | Chase Bank               |  |  |  |
| 12 | Arclight Cinema          |  |  |  |
| 13 | Russell's                |  |  |  |
| 14 | USPS                     |  |  |  |
| 15 | FedEx Office Ship Center |  |  |  |
| 16 | Sheraton Pasadena Hotel  |  |  |  |
| 17 | Hilton Pasadena          |  |  |  |
| 18 | Ralphs                   |  |  |  |
| 19 | Slater's 50/50           |  |  |  |