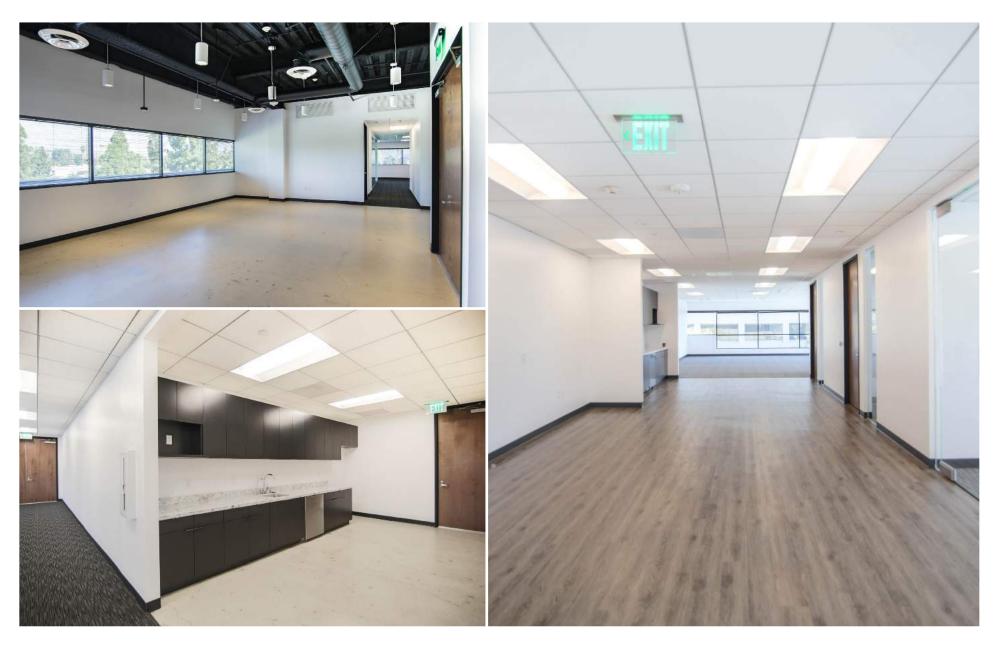

# SUITE 100A

1,190 RSF

\$3.25 FSG

LEASE RATE (SF/MO)

 Move-in ready spec suite with 2 offices, break area and open work area. Available January 1, 2025.

# SUITE 350 | PLUG N' PLAY

2,214 RSF

\$3.25 FSG

LEASE RATE (SF/MO)

- Plug 'n' Play suite.
- Move-in ready with furniture and appliances available.
- 1 window office, conference room, break area and open work area. Additional offices can be constructed.