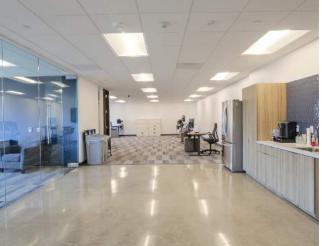

# SUITE 350 | PLUG N' PLAY

2,214 RSF

\$3.25 FSG

LEASE RATE (SF/MO)

- Plug 'n' Play suite.
- Move-in ready with furniture and appliances available.
- 1 window office, conference room, break area and open work area. Additional offices can be constructed.