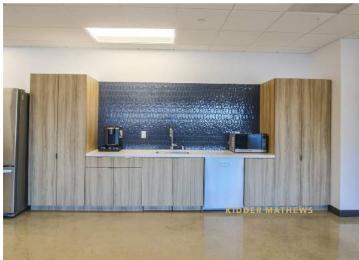

# SUITE 350 | PLUG N' PLAY

2,214 RSF

\$3.25 FSG

LEASE RATE (SF/MO)

- Plug 'n' Play suite.
- Move-in ready with furniture and appliances available.
- 1 window office, conference room, break area and open work area. Additional offices can be constructed.