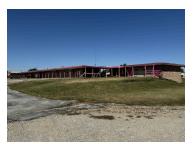

# Flamingo Inn

Hospitality | 20 Keys | \$15,000/key

Listing Added: Yesterday Listing Updated: Today

### **Marketing Description**

Value add or redevelopment opportunity!

The Flamingo Motel is a 20-unit property located in Marshalltown, IA. It is just North of Hwy 30 and West of Hwy 14. In addition it has a manager's living quarters equipped with a kitchen, three bedrooms and a spacious living room. The property was constructed in 1956, with durable concrete blocks, on 1.43 acres of land.

The property is located on lowa avenue with approximately 305 ft of frontage and 205 ft of depth. There is plenty of room for commercial redevelopment. The VPD is 10,900 as of 2022.