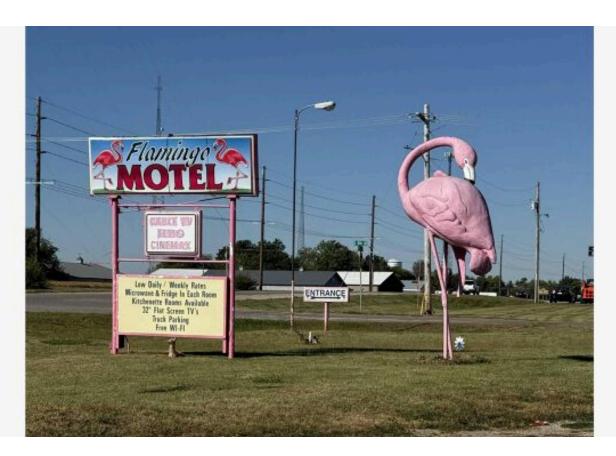

# Flamingo Inn

Hospitality | 20 Keys | \$15,000/key

Listing Added: Yesterday Listing Updated: Today

### **Marketing Description**

Value add or redevelopment opportunity!

The Flamingo Motel is a 20-unit property located in Marshalltown, IA. It is just North of Hwy 30 and West of Hwy 14. In addition it has a manager's living quarters equipped with a kitchen, three bedrooms and a spacious living room. The property was constructed in 1956, with durable concrete blocks, on 1.43 acres of land.