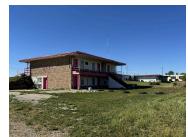

### **Marketing Description**

Value add or redevelopment opportunity!

The Flamingo Motel is a 20-unit property located in Marshalltown, IA. It is just North of Hwy 30 and West of Hwy 14. In addition it has a manager's living quarters equipped with a kitchen, three bedrooms and a spacious living room. The property was constructed in 1956, with durable concrete blocks, on 1.43 acres of land.