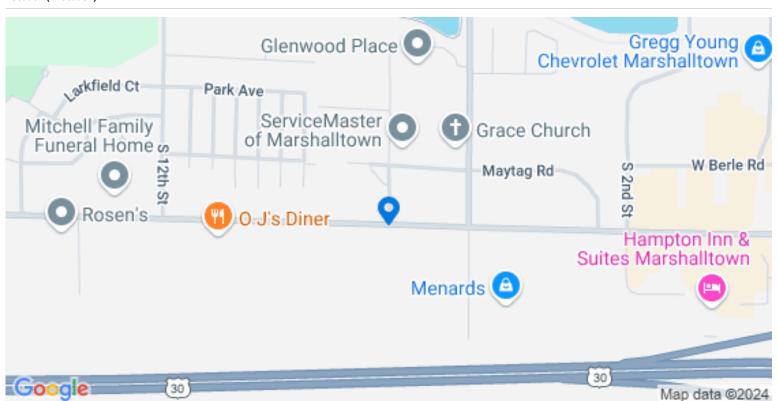

arketing Description**

Value add or redevelopment opportunity!

The Flamingo Motel is a 20-unit property located in Marshalltown, IA. It is just North of Hwy 30 and West of Hwy 14. In addition it has a manager's living quarters equipped with a kitchen, three bedrooms and a spacious living room. The property was constructed in 1956, with durable concrete blocks, on 1.43 acres of land.

The property is located on lowa avenue with approximately 305 ft of frontage and 205 ft of depth. There is plenty of room for commercial redevelopment. The VPD is 10,900 as of 2022.

### **Investment Highlights**

- 1.43 acres of land on lowa Ave. which has a VPD of 10,900
- 305 ft. of frontage on Iowa Ave
- Property is located just North & West of Hwy 30 and Hwy 14's intersection

## Location (1 Location)