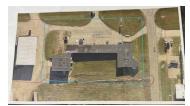

### **Marketing Description**

Value add or redevelopment opportunity!

The Flamingo Motel is a 20-unit property located in Marshalltown, IA. It is just North of Hwy 30 and West of Hwy 14. In addition it has a manager's living quarters equipped with a kitchen, three bedrooms and a spacious living room. The property was constructed in 1956, with durable concrete blocks, on 1.43 acres of land.

The property is located on lowa avenue with approximately 305 ft of frontage and 205 ft of depth. There is plenty of room for commercial redevelopment. The VPD is 10,900 as of 2022.