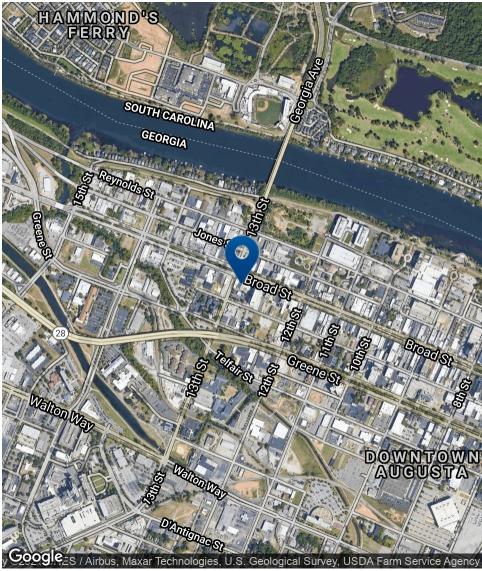

road, this retail/office space is the first building you see coming into Downtown Augusta. Neighboring businesses include the Hyatt House Hotel, Frog Hollow restaurant, Johnson, Laschober and Associates (engineering firm) and many more.

#### **OFFERING SUMMARY**

| Lease Rate:    | \$10.00 SF/yr (MG) |
|----------------|--------------------|
| Available SF:  | 4,854 SF           |
| Building Size: | 4,854 SF           |
|                |                    |

| DEMOGRAPHICS      | 1 MILE   | 3 MILES  | 5 MILES  |
|-------------------|----------|----------|----------|
| Total Households  | 2,551    | 18,759   | 43,331   |
| Total Population  | 5,882    | 44,375   | 101,009  |
| Average HH Income | \$38,444 | \$41,935 | \$47,890 |





## **Additional Photos**





### **Location Map**







### **Aerial Map**





## **Demographics Map & Report**

| POPULATION           | 1 MILE    | 3 MILES   | 5 MILES   |
|----------------------|-----------|-----------|-----------|
| Total Population     | 5,882     | 44,375    | 101,009   |
| Average age          | 36.2      | 35.9      | 36.9      |
| Average age (Male)   | 34.7      | 34.3      | 35.2      |
| Average age (Female) | 37.3      | 37.5      | 38.6      |
| HOUSEHOLDS & INCOME  | 1 MILE    | 3 MILES   | 5 MILES   |
| HOUSEHOLDS & INCOME  |           | 5 IVITLES | 5 WILES   |
| Total households     | 2,551     | 18,759    | 43,331    |
| # of persons per HH  | 2.3       | 2.4       | 2.3       |
| Average HH income    | \$38,444  | \$41,935  | \$47,890  |
| Average house value  | \$187,044 | \$152,792 | \$136,645 |

\* De