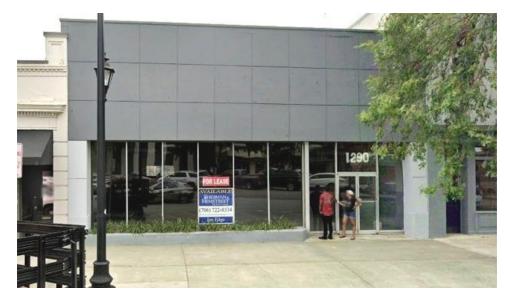

# DOWNTOWN OFFICE RETAIL FOR LEASE 1290 Broad Street, Augusta, GA 30901

JOE EDGE, SIOR, CCIM President & Broker jedge@shermanandhemstreet.com 706.288.1077

1290

#### **PROPERTY DESCRIPTION**

Retail/Office property located at the gateway to Downtown Augusta, Georgia. Property consists of 4,854 SF of wide open space, exposed brick walls and open ceilings. Roll Up door at the rear accesses from alley on 13th Street. Great space with the potential for a variety of uses. This building has been recently renovated, with an updated facade, and exposed brick walls and ceiling. This space is wide open, leaving room for all build-out possibilities. This space has a large roll up door in the rear with access to the alley behind the building.

#### LOCATION DESCRIPTION

Located at the corner of 13th Street and Broad, this retail/office space is the first building you see coming into Downtown Augusta. Neighboring businesses include the Hyatt House Hotel, Frog Hollow restaurant, Johnson, Laschober and Associates (engineering firm) and many more.