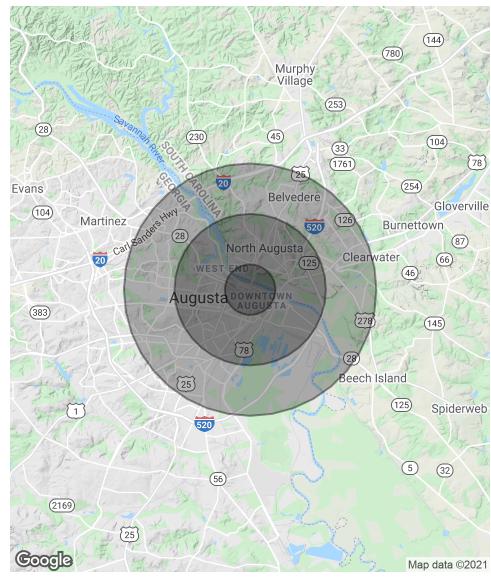

## **Demographics Map & Report**

| POPULATION           | 1 MILE    | 3 MILES   | 5 MILES   |
|----------------------|-----------|-----------|-----------|
| Total Population     | 5,882     | 44,375    | 101,009   |
| Average age          | 36.2      | 35.9      | 36.9      |
| Average age (Male)   | 34.7      | 34.3      | 35.2      |
| Average age (Female) | 37.3      | 37.5      | 38.6      |
| HOUSEHOLDS & INCOME  | 1 MILE    | 3 MILES   | 5 MILES   |
| HOUSEHOLDS & INCOME  |           | 5 IVITLES | 5 WILES   |
| Total households     | 2,551     | 18,759    | 43,331    |
| # of persons per HH  | 2.3       | 2.4       | 2.3       |
| Average HH income    | \$38,444  | \$41,935  | \$47,890  |
| Average house value  | \$187,044 | \$152,792 | \$136,645 |

\* Demographic data derived from 2010 US Census