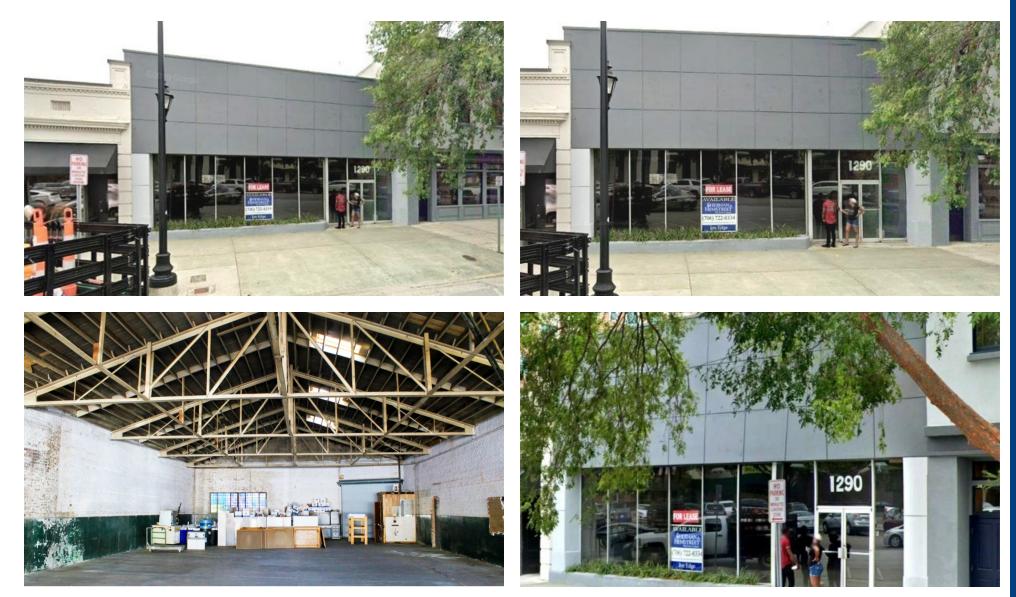

## **Additional Photos**

#### **PROPERTY DESCRIPTION**

Retail/Office property located at the gateway to Downtown Augusta, Georgia. Property consists of 4,854 SF of wide open space, exposed brick walls and open ceilings. Roll Up door at the rear accesses from alley on 13th Street. Great space with the potential for a variety of uses. This building has been recently renovated, with an updated facade, and exposed brick walls and ceiling. This space is wide open, leaving room for all build-out possibilities. This space has a large roll up door in the rear with access to the alley behind the building.