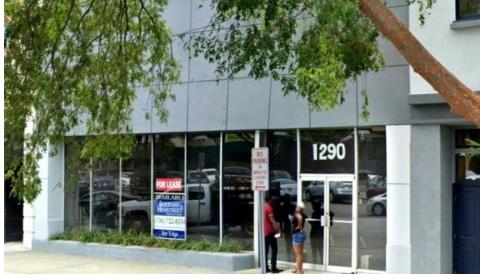

# DOWNTOWN OFFICE RETAIL FOR LEASE 1290 Broad Street, Augusta, GA 30901

JOE EDGE, SIOR, CCIM President & Broker jedge@shermanandhemstreet.com 706.288.1077

1290

#### **PROPERTY DESCRIPTION**

Retail/Office property located at the gateway to Downtown Augusta, Georgia. Property consists of 4,854 SF of wide open space, exposed brick walls and open ceilings. Roll Up door at the rear accesses from alley on 13th Street. Great space with the potential for a variety of uses. This building has been recently renovated, with an updated facade, and exposed brick walls and ceiling. This space is wide open, leaving room for all build-out possibilities. This space has a large roll up door in the rear with access to the alley behind the building.

#### LOCATION DESCRIPTION

Located at the corner of 13th Street and Broad, this retail/office space is the first building you see coming into Downtown Augusta. Neighboring businesses include the Hyatt House Hotel, Frog Hollow restaurant, Johnson, Laschober and Associates (engineering firm) and many more.