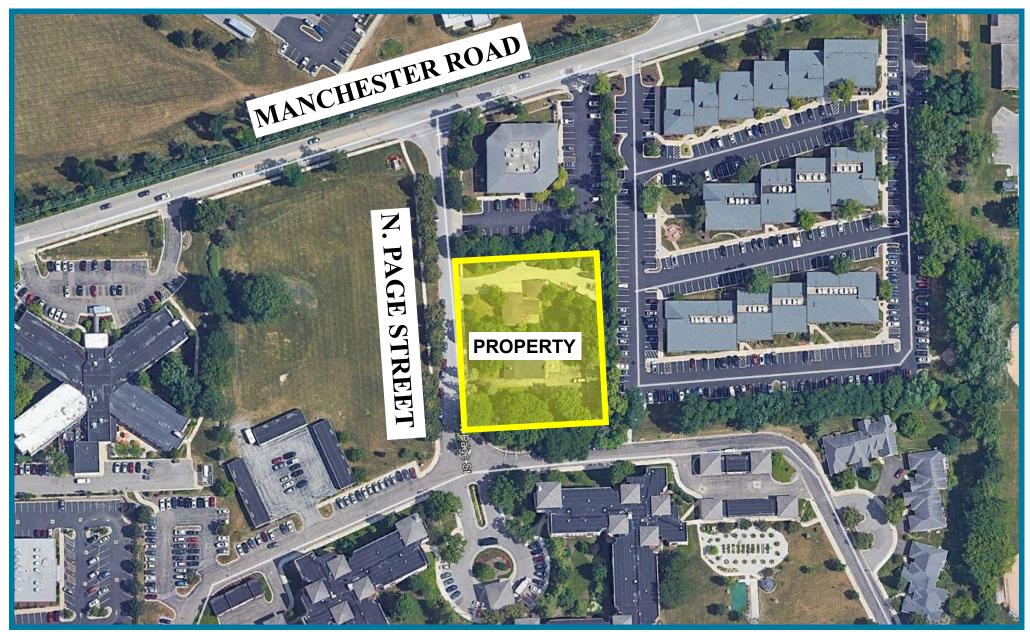

#### **PROPERTY HIGHLIGHTS:**

**Summary: WELL LOCATED - READY FOR DEVELOPMENT** 

- ZONED Office/Research: Possible uses include, office medical, senior, school, adult day care, etc.
- Utilities available.
- 250' frontage on Page Street, x 193' deep.
- Additional 33' wide parcel that fronts on Wyndemere Circle is owned by the City and can possibly be available for this property.

**Location:** East of Country Farm Road, South of Manchester Road

- Very close to DuPage County Government Center.
- Office buildings are next door to the north and east
- Wyndemere Senior Living Community is located immediately south of the property.