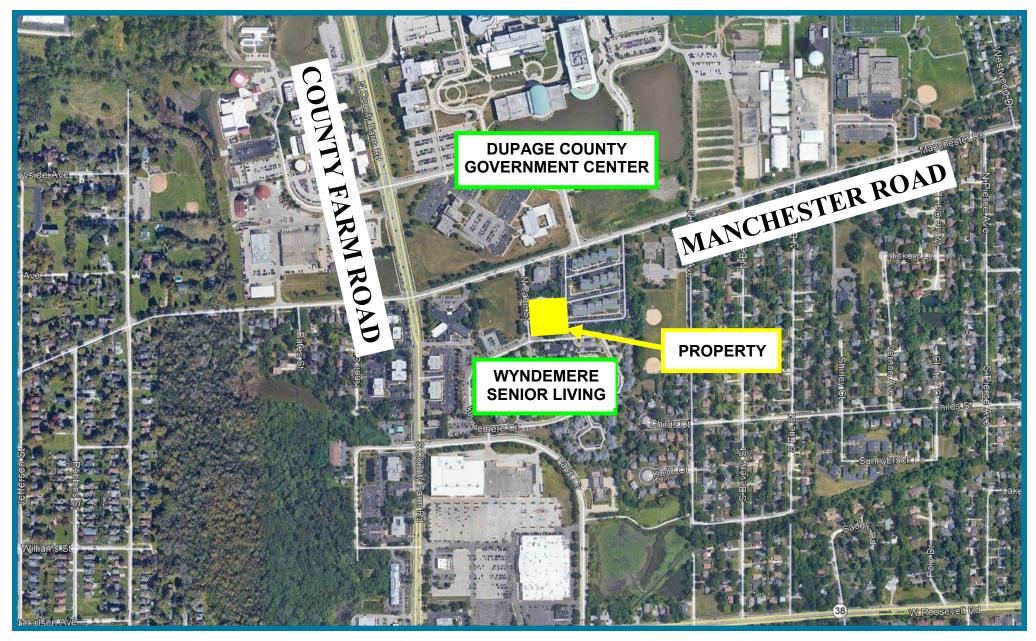

**Location:** East of Country Farm Road, South of Manchester Road

- Very close to DuPage County Government Center.
- Office buildings are next door to the north and east
- Wyndemere Senior Living Community is located immediately south of the property.

#### **DUPAGE COUNTY GOVERNMENT CENTER**

155 & 165 N. Page Street, Wheaton, Illinois

EXCLUSIVELY MARKETED BY: Brian Coleman & Associates Inc. 847.272.7277 bcoleman@bcaRealEstate.com

#### WYNDEMERE SENIOR LIVING

155 & 165 N. Page Street, Wheaton, Illinois

EXCLUSIVELY MARKETED BY: Brian Coleman & Associates Inc. 847.272.7277 bcoleman@bcaRealEstate.com