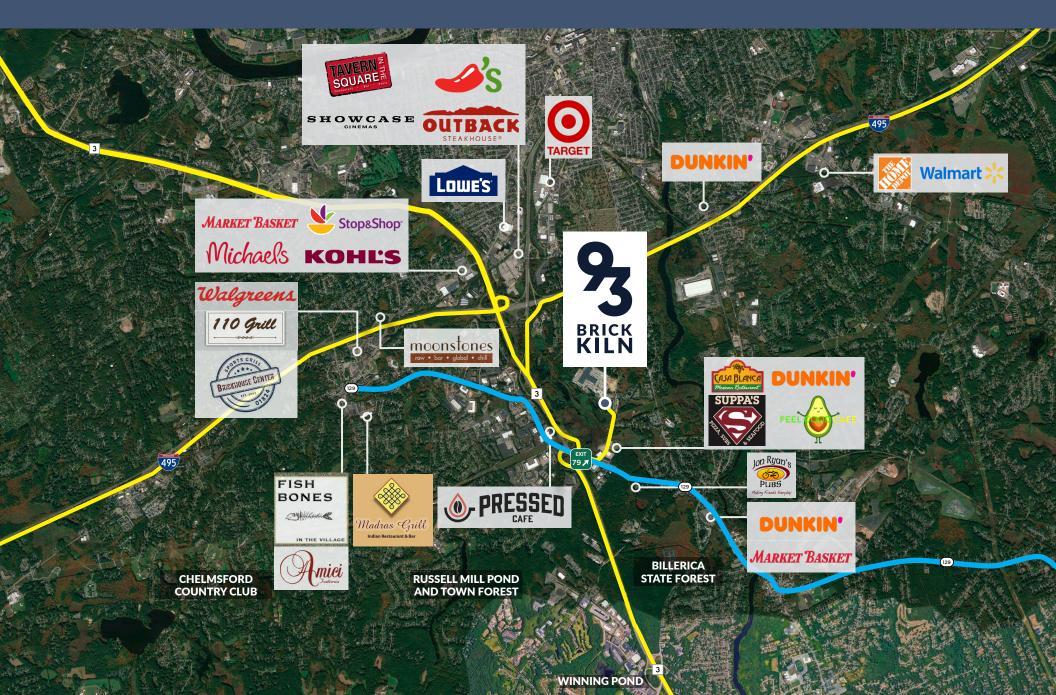

# BRICK

BUILT TO SUIT, WAREHOUSE INDUSTRIAL SPACE FOR LEASE

48,910 SF

NEWMARK

# **FLOOR PLANS**





# **BUILDING SPECS**

**AVAILABLE SF:** APPROXIMATELY 48,910 SF

**LOADING:** 7 TAILBOARD DOCKS

**FLOOR THICKNESS:** 6" CONCRETE SLAB

**CLEAR HEIGHT:** 30'-0"

**COLUMN BAY** 27' X 35' **SPACING:** 

**SPRINKLER: ESFR** 

**PARKING: 50 SPACES** 

**UTILITIES:** WATER, ELECTRIC, GAS, SEWER

**DELIVERY DATE TBD** 







SOUTH ELEVATION - SCALE: 1/16" = 1'-0"



# **SITE PLAN**





### **SUPERIOR ACCESS & LOCATION**





#### FOR MORE INFORMATION, CONTACT:

TORIN TAYLOR torin.taylor@nmrk.com 617.863.8587 RICH RUGGIERO richard.ruggiero@nmrk.com 617.863.8550 MATT ADAMS matt.adams@nmrk.com 617.863.8563 RORY WALSH rory.walsh@nmrk.com 617.863.8584 **INVESTMENT SALES** 

CASEY VALENTE casey.valente@nmrk.com 617.863.8603