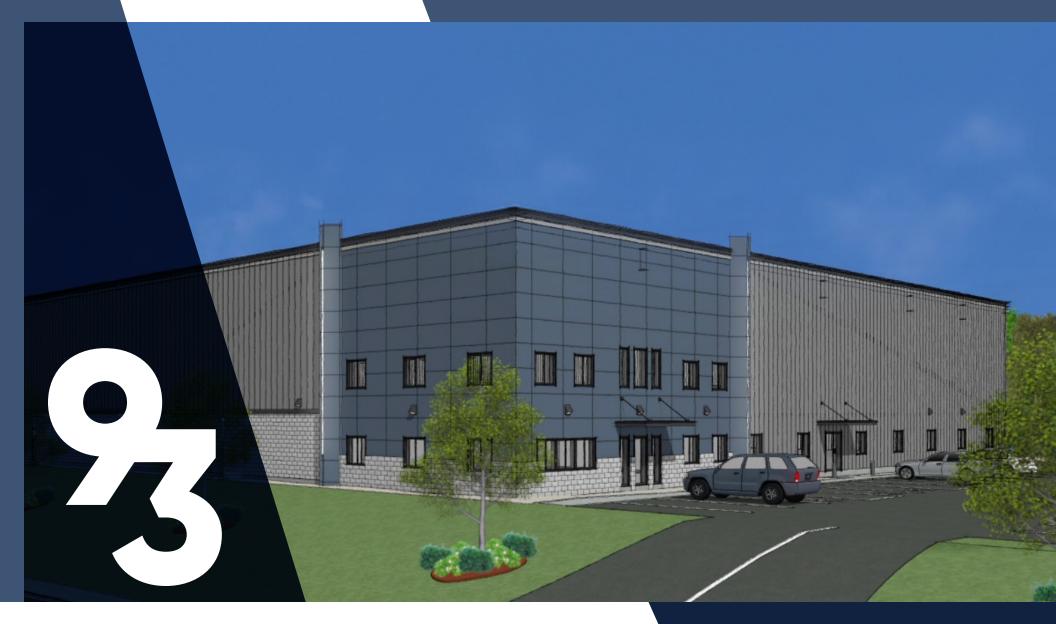

# BRICK

BUILT TO SUIT, WAREHOUSE INDUSTRIAL SPACE FOR LEASE

48,910 SF

NEWMARK