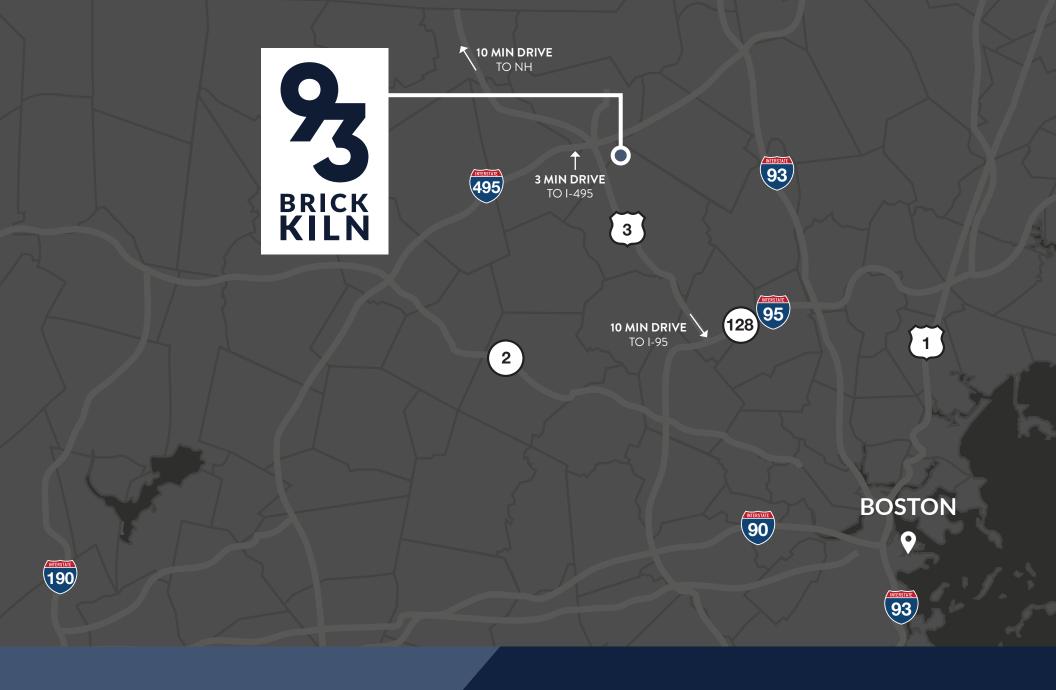

# BRICK

BUILT TO SUIT, WAREHOUSE INDUSTRIAL SPACE FOR LEASE

48,910 SF

NEWMARK

# **FLOOR PLANS**





# **BUILDING SPECS**

**AVAILABLE SF:** APPROXIMATELY 48,910 SF

**LOADING:** 7 TAILBOARD DOCKS

**FLOOR THICKNESS:** 6" CONCRETE SLAB

**CLEAR HEIGHT:** 30'-0"

**COLUMN BAY** 27' X 35' **SPACING:** 

**SPRINKLER: ESFR** 

**PARKING: 50 SPACES** 

**UTILITIES:** WATER, ELECTRIC, GAS, SEWER

**DELIVERY DATE TBD** 







SOUTH ELEVATION - SCALE: 1/16" = 1'-0"



# **SITE PLAN**





### **SUPERIOR ACCESS & LOCATION**





#### FOR MORE INFORMATION, CONTACT:

TORIN TAYLOR torin.taylor@nmrk.com 617.863.8587 RICH RUGGIERO richard.ruggiero@nmrk.com 617.863.8550 MATT ADAMS matt.adams@nmrk.com 617.863.8563 RORY WALSH rory.walsh@nmrk.com 617.863.8584 **INVESTMENT SALES** 

CASEY VALENTE casey.valente@nmrk.com 617.863.8603