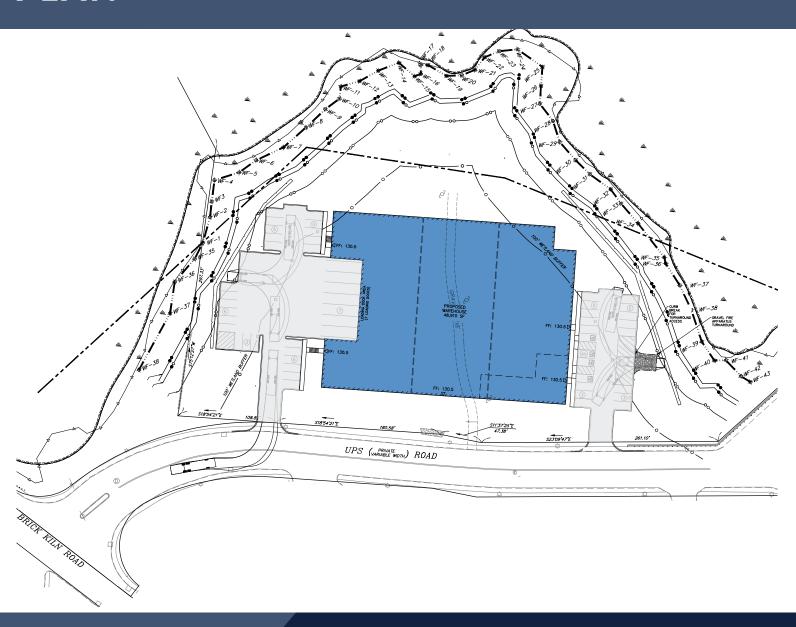

# BRICK

BUILT TO SUIT, WAREHOUSE INDUSTRIAL SPACE FOR LEASE

48,910 SF

NEWMARK

# **FLOOR PLANS**





# **BUILDING SPECS**

**AVAILABLE SF:** APPROXIMATELY 48,910 SF

**LOADING:** 7 TAILBOARD DOCKS

**FLOOR THICKNESS:** 6" CONCRETE SLAB

**CLEAR HEIGHT:** 30'-0"

**COLUMN BAY** 27' X 35' **SPACING:** 

**SPRINKLER: ESFR** 

**PARKING: 50 SPACES** 

**UTILITIES:** WATER, ELECTRIC, GAS, SEWER

**DELIVERY DATE TBD** 







SOUTH ELEVATION - SCALE: 1/16" = 1'-0"



# **SITE PLAN**





### **SUPERIOR ACCESS & LOCATION**





#### FOR MORE INFORMATION, CONTACT:

TORIN TAYLOR torin.taylor@nmrk.com 617.863.8587 RICH RUGGIERO richard.ruggiero@nmrk.com 617.863.8550 MATT ADAMS matt.adams@nmrk.com 617.863.8563 RORY WALSH rory.walsh@nmrk.com 617.863.8584 **INVESTMENT SALES** 

CASEY VALENTE casey.valente@nmrk.com 617.863.8603