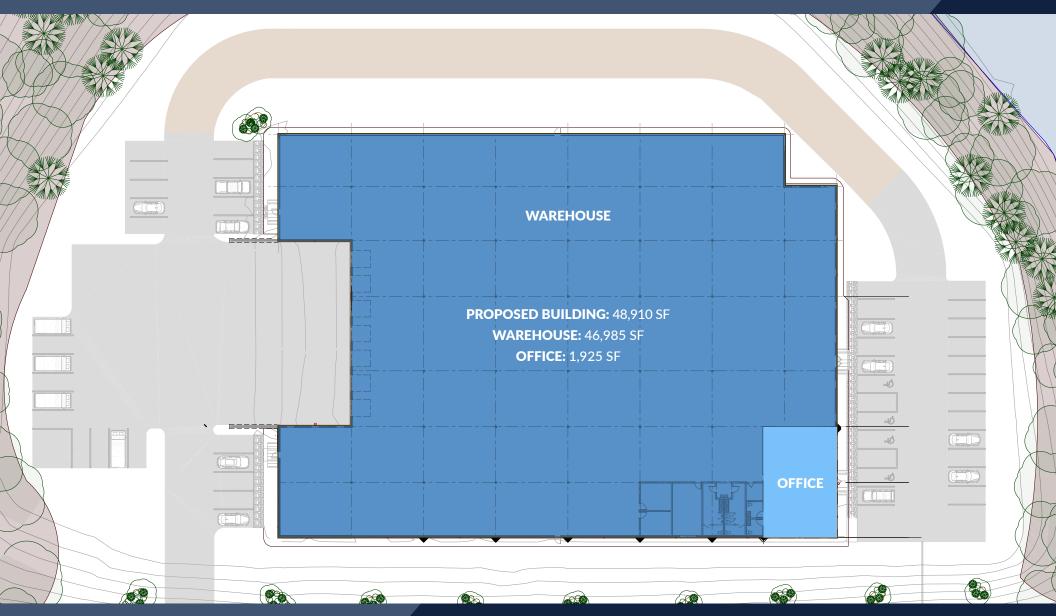

# **FLOOR PLANS**

# **BUILDING SPECS**

**AVAILABLE SF:** APPROXIMATELY 48,910 SF

**LOADING:** 7 TAILBOARD DOCKS

**FLOOR THICKNESS:** 6" CONCRETE SLAB

**CLEAR HEIGHT:** 30'-0"

**COLUMN BAY** 27' X 35' **SPACING:** 

**SPRINKLER: ESFR** 

**PARKING: 50 SPACES** 

**UTILITIES:** WATER, ELECTRIC, GAS, SEWER

**DELIVERY DATE TBD** 

SOUTH ELEVATION - SCALE: 1/16" = 1'-0"