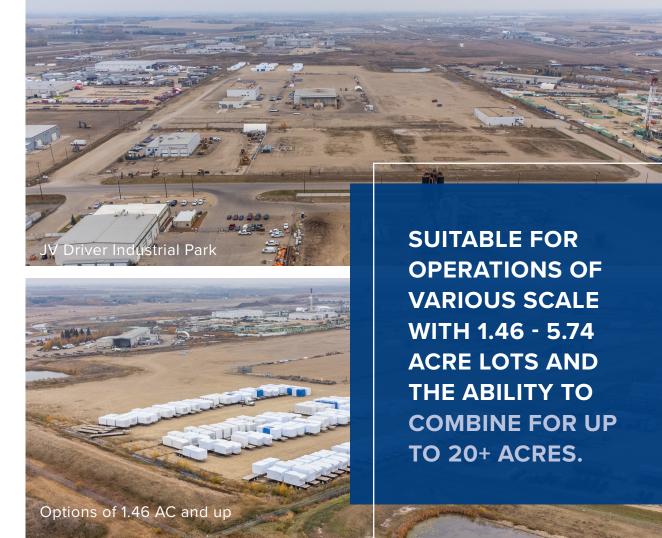

## LAND FOR LEASE

Flexible land lease options of 1.46 acres and up

7 ST & 25 AVE NISKU, AB

# PROPERTY OVERVIEW

Build-to-suit opportunities available on a lease basis with potential future opportunity to Purchase

Majority of sites developed with compacted gravel on geotextile fabric

**Lease Rate** 