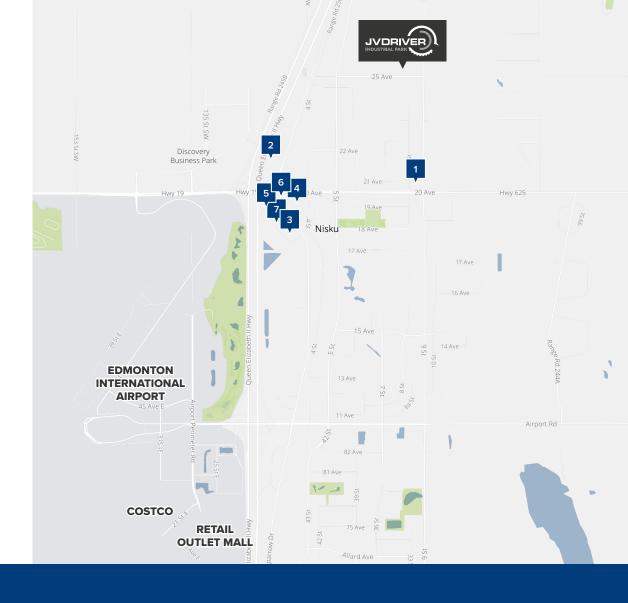

### **LOCATION**

#### **RESTAURANTS**

| 1. Beans Restaurant 2002 8 St   | 1.5 km |
|---------------------------------|--------|
| 2. Blackjacks Roadhouse & Games | 2.3 km |
| 2110 Sparrow Dr                 |        |

#### COFFEE

| <b>3. Tim Hortons</b> 207 19 Ave | 2.6 km |
|----------------------------------|--------|
| <b>4. McDonalds</b> 301 20 Ave   | 2.3 km |
| <b>5. A&amp;W</b> 208 19 Ave     | 2.6 km |

### **GAS**

| <b>6. Shell</b> 302 20 Ave | 2.3 km |
|----------------------------|--------|
| 7. Petro Canada 208 19 Ave | 2.5 km |

David Kraus
Senior Vice President
+1 780 264 8228
david.kraus@colliers.com