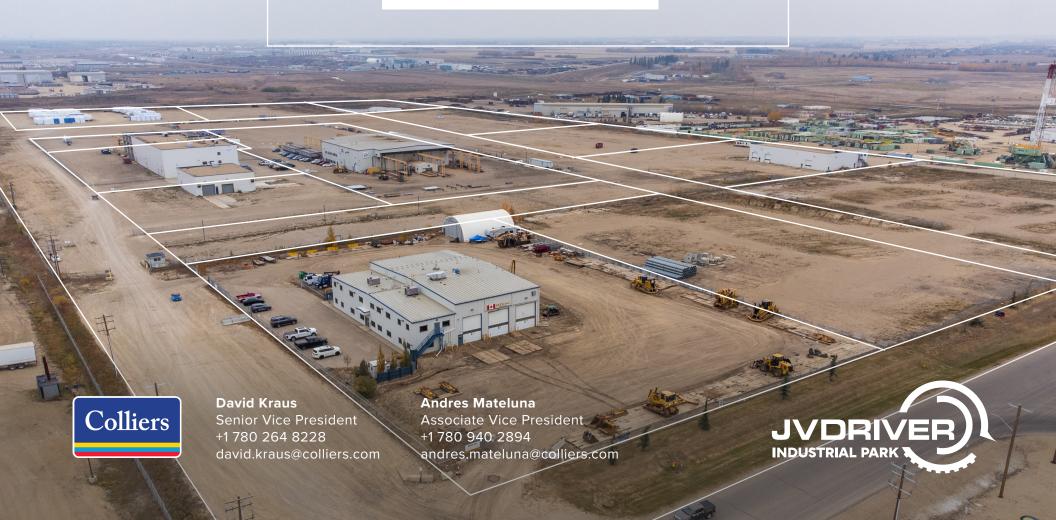

## LAND FOR LEASE

Flexible land lease options of 1.46 acres and up

7 ST & 25 AVE NISKU, AB

# PROPERTY OVERVIEW

Build-to-suit opportunities available on a lease basis with potential future opportunity to Purchase

Majority of sites developed with compacted gravel on geotextile fabric

**Lease Rate** 