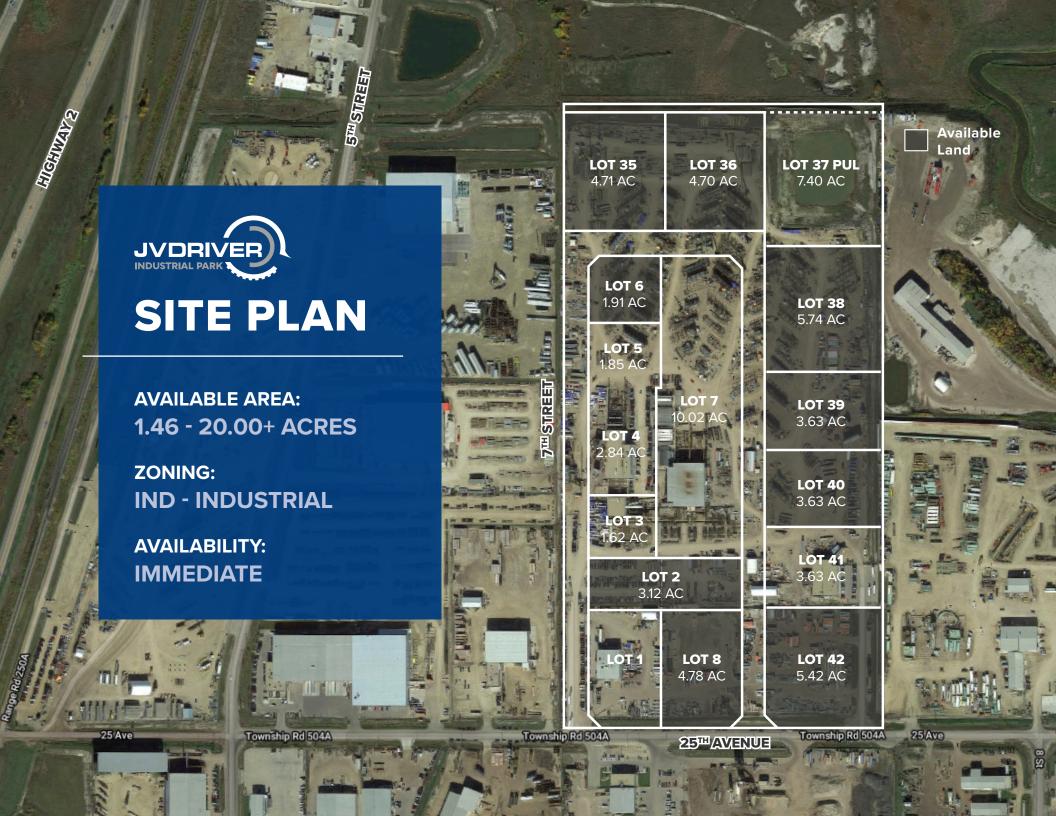

## LAND FOR LEASE

Flexible land lease options of 1.46 acres and up

7 ST & 25 AVE NISKU, AB

# PROPERTY OVERVIEW

Build-to-suit opportunities available on a lease basis with potential future opportunity to Purchase

Majority of sites developed with compacted gravel on geotextile fabric

**Lease Rate** 