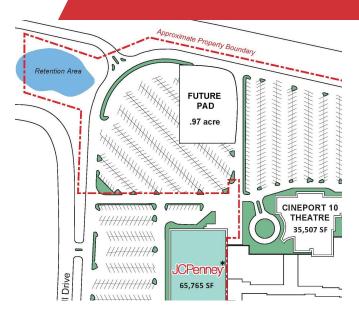

# Mesilla Valley Mall

Available Pad Site 0.97 +/- AC

#### Pad Site For Sale Or Lease

The Southwest corner of the Mesilla Valley Mall property has an available pad site. The pad site is just under an acre of land with ample parking surrounding it. It has excellent visibility from I-25 and Don Roser Drive, making it the perfect location or a restaurant or retail store. This location is ready to sell, lease as is, or can be a build to suit.