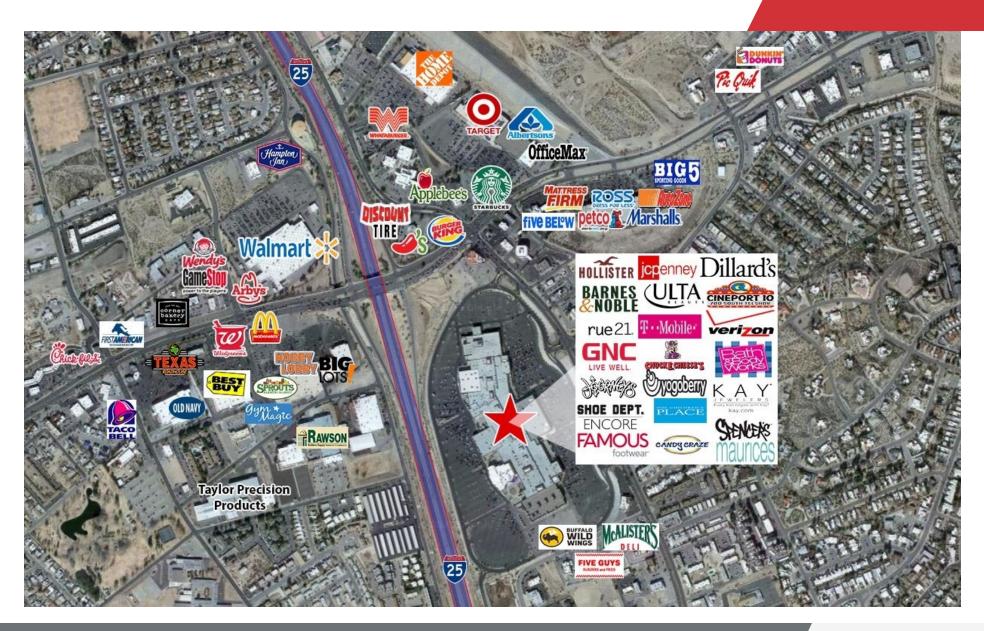

### **Property Highlights**

- · Only Regional Mall in the Southern half of NM
- · Las Cruces is the second largest city in the state
- Excellent visibility from I-25, Telshor Blvd, and Lohman Ave.
- · Anchored by JC Penny, Dillard's, Conn's, and Barnes and Noble
- Current tenants include: H&M, Buckle, Rue 21, Hibbett Sports, Journey's, Express, Zumiez, Foot Locker, Bath & Body Works, Ulta, Claire's, Torrid, Children's Place, Hollister, Hot Topic, Yogo Berry and Boba Tea.