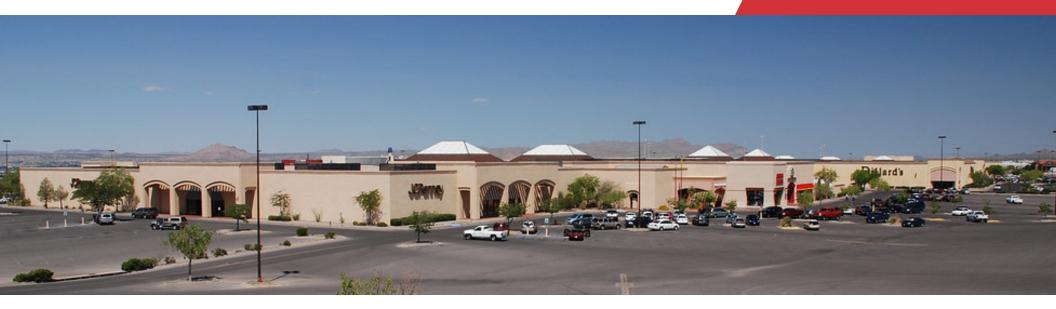

### 700 S. Telshor Blvd

Las Cruces, New Mexico 88011

### **Property Highlights**

- · Only Regional Mall in the Southern half of NM
- · Las Cruces is the second largest city in the state
- Excellent visibility from I-25, Telshor Blvd, and Lohman Ave.
- · Anchored by JC Penny, Dillard's, Conn's, and Barnes and Noble
- Current tenants include: H&M, Buckle, Rue 21, Hibbett Sports, Journey's, Express, Zumiez, Foot Locker, Bath & Body Works, Ulta, Claire's, Torrid, Children's Place, Hollister, Hot Topic, Yogo Berry and Boba Tea.