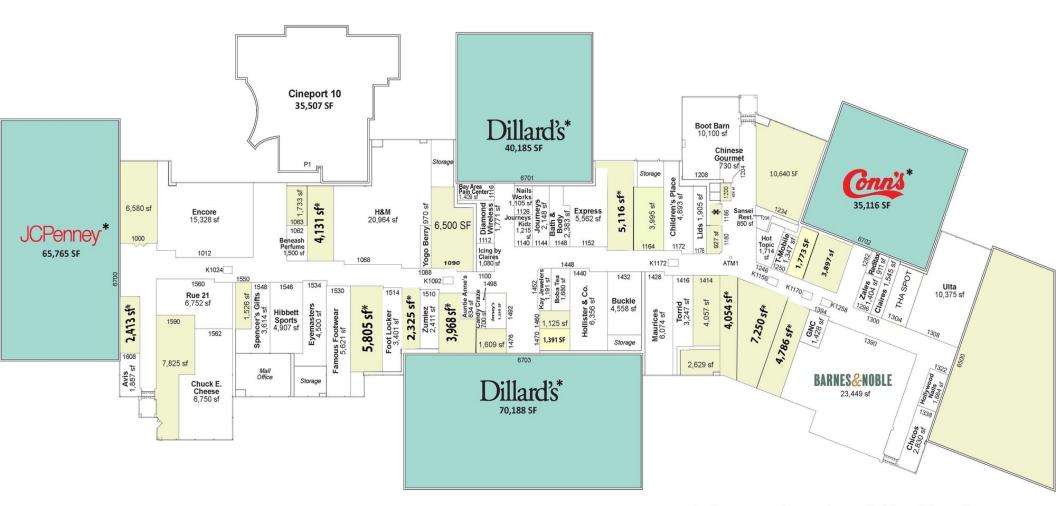

## Floorplan

\*See available spaces and square feet on the next page

\* - Space can be made available with notice

#### Interior Mall Suites

| Suite Number     | Size (+/- SF) |
|------------------|---------------|
| 1000             | 6,580         |
| 1200 *Food Court | 428           |
| 1590             | 7,825         |
| 1550             | 1,527         |
| 1063             | 1,733         |
| 1492             | 1,550         |
| 1476             | 1,609         |
| 1460             | 1,125         |
| 1164             | 3,995         |
| 1414             | 4,004         |
| 1412             | 2,629         |
| 1234             | 10,640        |
| 1090             | 6,500         |
| 1180 *Food Court | 927           |