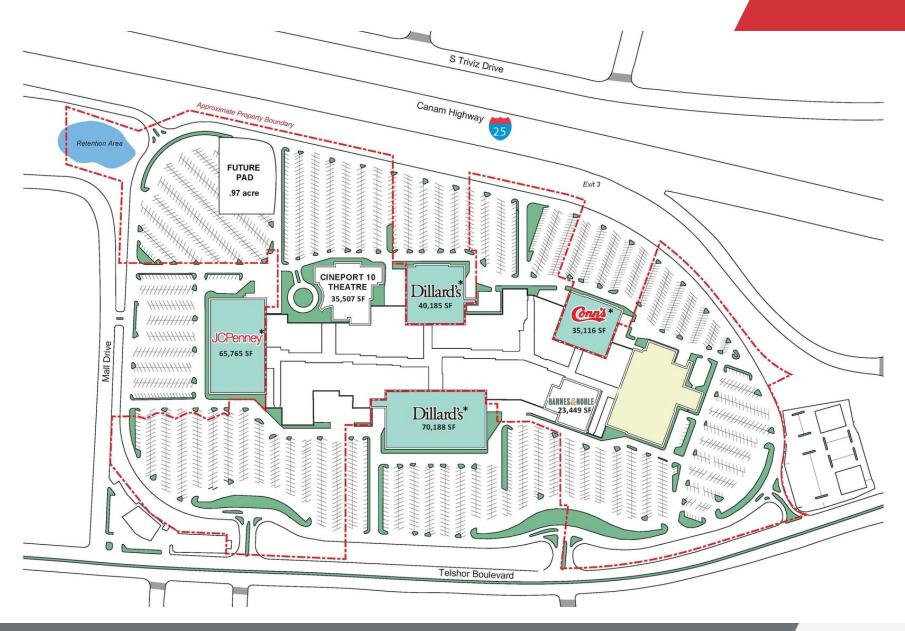

# Mesilla Valley Mall

Available Pad Site 0.97 +/- AC

#### Pad Site For Sale Or Lease

The Southwest corner of the Mesilla Valley Mall property has an available pad site. The pad site is just under an acre of land with ample parking surrounding it. It has excellent visibility from I-25 and Don Roser Drive, making it the perfect location or a restaurant or retail store. This location is ready to sell, lease as is, or can be a build to suit.