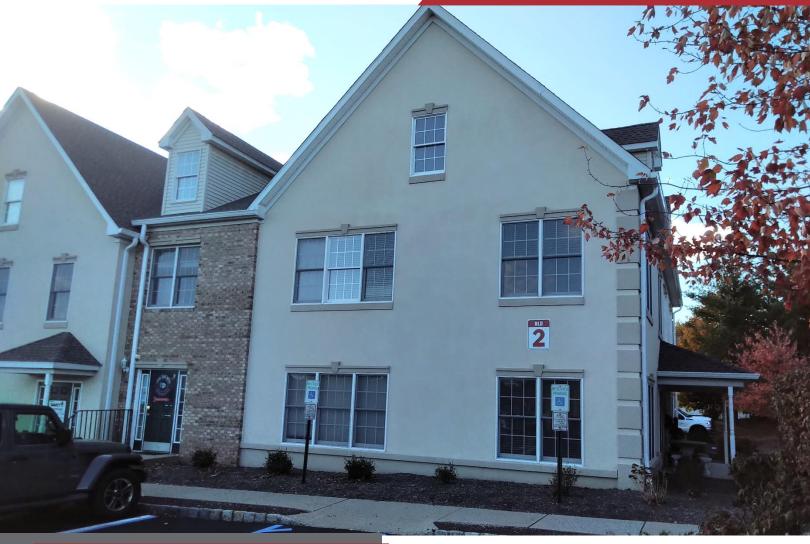

## For Sale or Lease ±1,080 SF

### 4 Walter E Foran Blvd

Flemington, New Jersey

#### **Property Features**

- ±1,080 SF Second Floor Office Space
- Open Floor Plan
- Medical Use Permitted
- Ideal for Architects, Engineers, Accountants, IT, Attorneys, Advertising
- Great location off of Route 31 and close proximity to Route 202