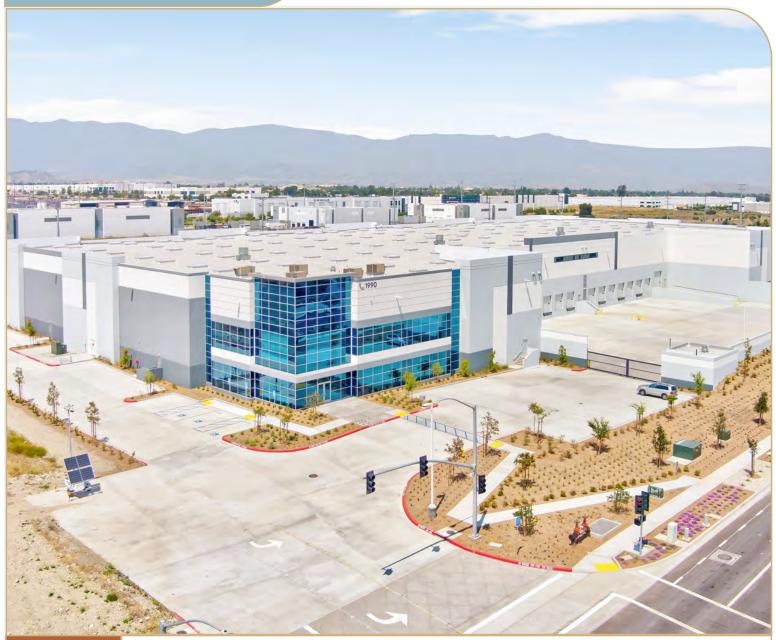

## LINK LOGISTICS CENTER - RIALTO

1990 West Renaissance Pkwy, Rialto CA

±134,256 SF

READY FOR IMMEDIATE OCCUPANCY

LEASING INFO & CONTACT

Bill Heim Alex Heim Licence ID 00776174 Licence ID 01945521 (909) 373-2901 / bheim@lee-assoc.com

## **BUILDING SPECS**

- 134,256 SF Class A Industrial For Lease
- Direct Visibility and Access to the 210-Fwy via Renaissance Parkway
- ±5,270 SF Two-Story Finished Office
- 36' Clear Height
- ESFR Sprinkler System
- 135' Private and Gated Truck Court
- 15 Dock High Doors
- 2 Grade Level Doors
- 85 Parking Stalls
- 3% Skylights
- 7" Thick 4,000 PSI Slab Sloped at 0.5%
- 1,200 Amp Service with 2,000 UGPS
- 60' Speed Bay, 50'x56' Typical Bay