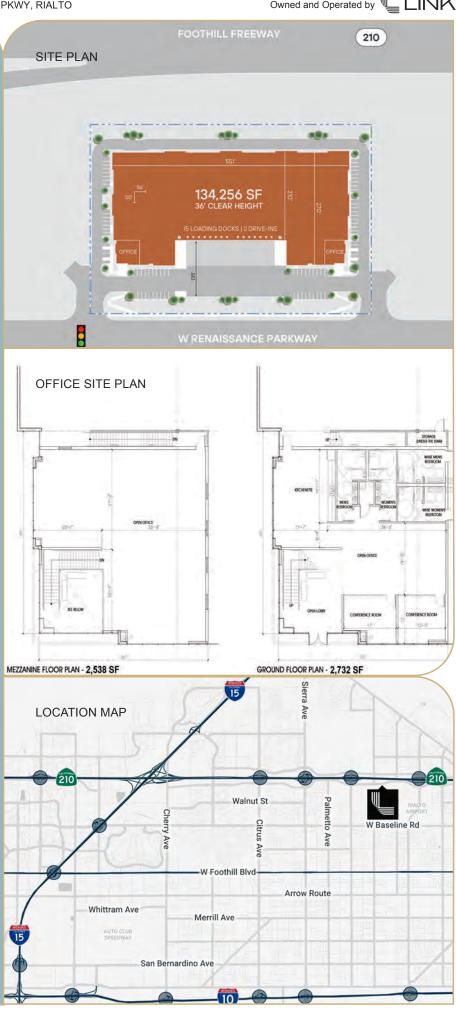

## **BUILDING SPECS**

- 134,256 SF Class A Industrial For Lease
- Direct Visibility and Access to the 210-Fwy via Renaissance Parkway
- ±5,270 SF Two-Story Finished Office
- 36' Clear Height
- ESFR Sprinkler System
- 135' Private and Gated Truck Court
- 15 Dock High Doors
- 2 Grade Level Doors
- 85 Parking Stalls
- 3% Skylights
- 7" Thick 4,000 PSI Slab Sloped at 0.5%
- 1,200 Amp Service with 2,000 UGPS
- 60' Speed Bay, 50'x56' Typical Bay

## **LOCATION DETAILS**

- Direct Visibility and Access to the 210-Fwy via Renaissance Parkway
- 69 Miles to the Ports of LA and Long Beach
- 15 Miles to ONT International Airport
- 118 Miles to SAN International Airport