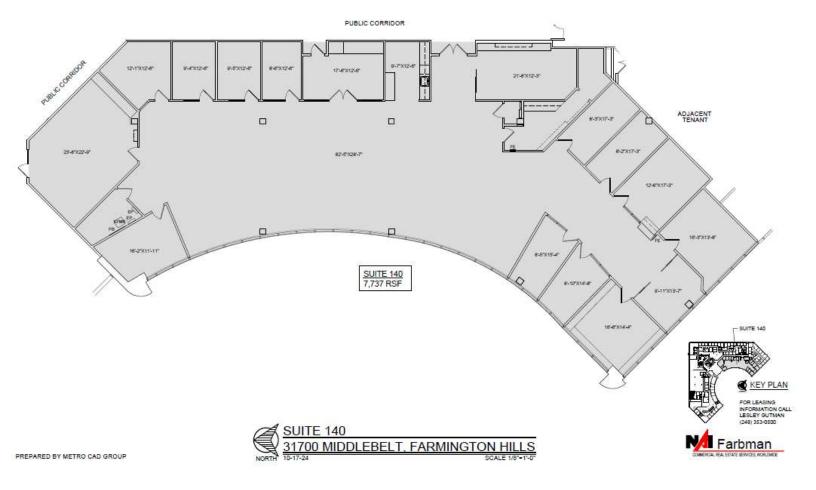

#### **AVAILABLE SPACES**

| SUITE     | SIZE (SF) |  |
|-----------|-----------|--|
| Suite 140 | 7,763 SF  |  |
| Suite 220 | 2,854 SF  |  |
| Suite 240 | 1 930 SF  |  |