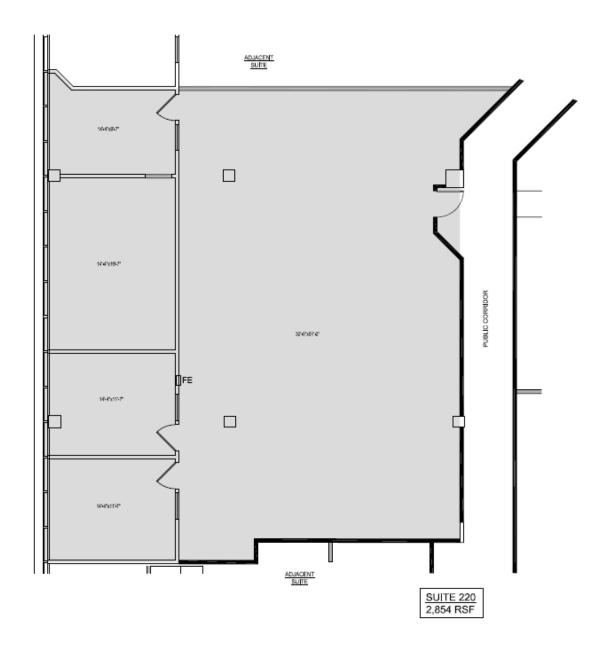

#### **AVAILABLE SPACES**

| SUITE     | SIZE (SF) |  |
|-----------|-----------|--|
| Suite 140 | 7,763 SF  |  |
| Suite 220 | 2,854 SF  |  |
| Suite 240 | 1 930 SF  |  |