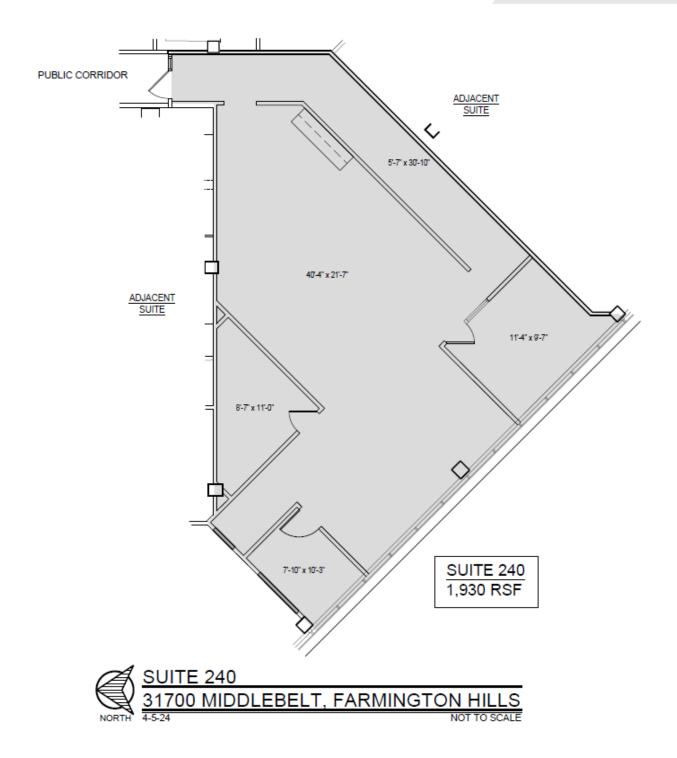

#### **AVAILABLE SPACES**

| SUITE     | SIZE (SF) |  |
|-----------|-----------|--|
| Suite 140 | 7,763 SF  |  |
| Suite 220 | 2,854 SF  |  |
| Suite 240 | 1 930 SF  |  |