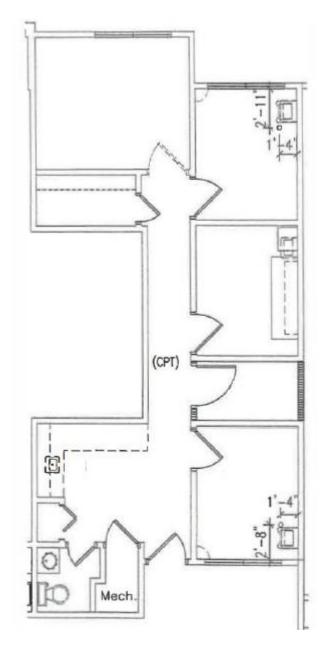

51:
 1,100 RSF

\*see attached floor plan(s)\*

## PROPERTY HIGHLIGHTS

- Single story office space with private entrances
- · Great location for professional office
- Excellent window lines
- Turn-Key Condition with Great Finishes
- Immediate access to Routes 70. Only 15 minutes to Center City with easy access to I-295, NJ Turnpike, and Roue 73
- Amenities in immediate proximity including WaWa, multiple banks, and many restaurants.

## FOR MORE INFORMATION CONTACT:

#### **Rick Schwartz**

o 856.988.8880 c 856.669.9115 rick.schwartz@veritasrealestate.net

## **Annie Schwartz**

o 856.988.8880 c 609-605-3675 annie @veritasrealestate.net

701 Route 73 North, Suite 4 Marlton, New Jersey 08053

www.veritasrealestate.net



# Floor Plan(s) Cherry Hill Executive Mews



## Suite D23 - 758 RSF



## FOR MORE INFORMATION CONTACT:

## **Rick Schwartz**

o 856.988.8880 c 856.669.9115 rick.schwartz@veritasrealestate.net

### **Annie Schwartz**

o 856.988.8880 c 609-605-3675 annie @veritasrealestate.net

## Floor Plan(s) Cherry Hill Executive Mews



## Suite J51 – 1,100 RSF



#### FOR MORE INFORMATION CONTACT:

### **Rick Schwartz**

o 856.988.8880 c 856.669.9115 rick.schwartz@veritasrealestate.net

### **Annie Schwartz**

o 856.988.8880 c 609-605-3675 annie @veritasrealestate.net