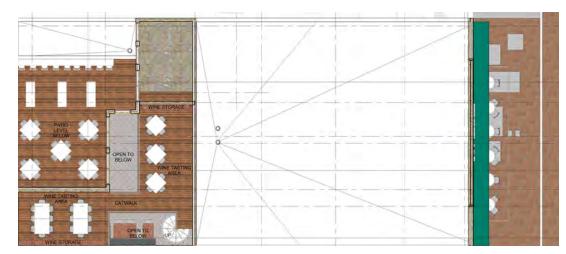

a dynamic office environment, with more than 155,000 employees and 50 millionsquare-feet of office space. In addition, the downtown core has a household population of more than 8,300 residents and are expected to add an additional 5,000 new residents in the next three to five years. Over 10 million people visit Downtown Houston each year for music concerts, conventions, theater, sporting and philanthropic events.

298%

Resident Growth from (2000 - 2018) (DOWNTOWN CORE)

#### 4,500

Number of Households (DOWNTOWN CORE)

**50 million** SF of Office Space

#### 155,000+

Employees working in Downtown

### 10 million

Visitors to Downtown each year























### sectional **PERSPECTIVES**

#### **SECTION 1**



**SECTION 2** 



**SECTION 3** 



LEVEL 1



LEVEL 2



MEZZANINE



#### building FLOOR PLANS