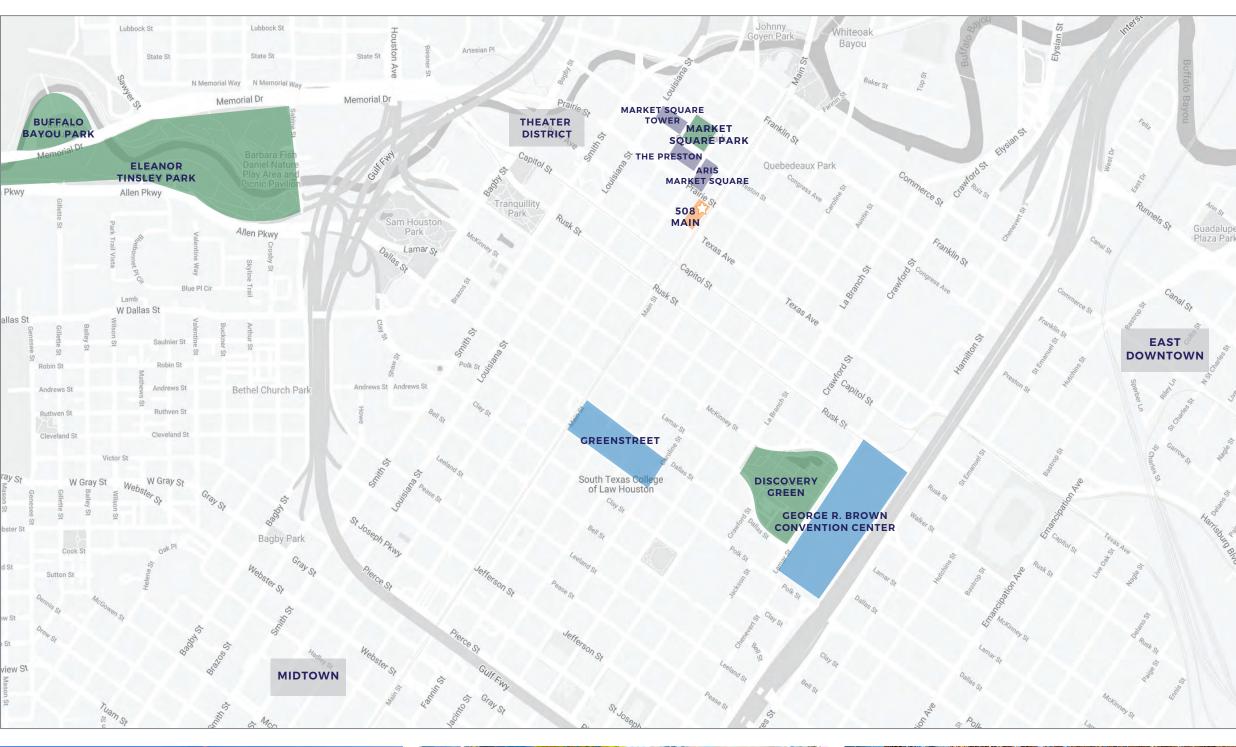

## ideal

508 Main is located in the heart of the Historic District on the northern edge of downtown Houston. The Historic District offers patrons and tenants convenient and walkable access to numerous dining, shopping, ntertainment options and green spaces. The property is located within a block of the vibrant Market Square Park and numerous residential buildings within the district.

Downtown Houston caters to a dynamic office environment, with more than 155,000 employees and 50 millionsquare-feet of office space. In addition, the downtown core has a household population of more than 8,300 residents and are expected to add an additional 5,000 new residents in the next three to five years. Over 10 million people visit Downtown Houston each year for music concerts, conventions, theater, sporting and philanthropic events.