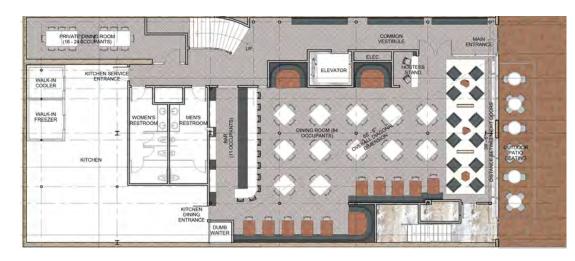

ntown Houston caters to a dynamic office environment, with more than 155,000 employees and 50 millionsquare-feet of office space. In addition, the downtown core has a household population of more than 8,300 residents and are expected to add an additional 5,000 new residents in the next three to five years. Over 10 million people visit Downtown Houston each year for music concerts, conventions, theater, sporting and philanthropic events.

298%

Resident Growth from (2000 - 2018) (DOWNTOWN CORE)

#### 4,500

Number of Households (DOWNTOWN CORE)

**50 million** SF of Office Space

#### 155,000+

Employees working in Downtown

### 10 million

Visitors to Downtown each year























### sectional **PERSPECTIVES**

#### **SECTION 1**



**SECTION 2** 



**SECTION 3** 



LEVEL 1



LEVEL 2



MEZZANINE



#### building FLOOR PLANS