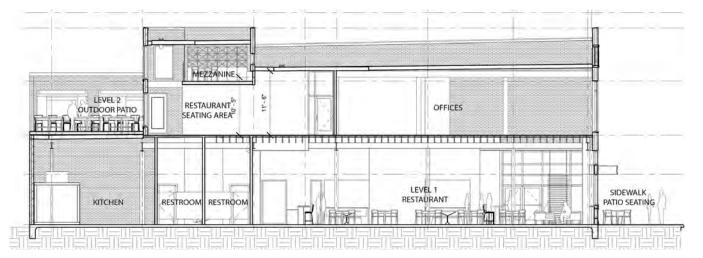

residential buildings within the district.

Downtown Houston caters to a dynamic office environment, with more than 155,000 employees and 50 millionsquare-feet of office space. In addition, the downtown core has a household population of more than 8,300 residents and are expected to add an additional 5,000 new residents in the next three to five years. Over 10 million people visit Downtown Houston each year for music concerts, conventions, theater, sporting and philanthropic events.

298%

Resident Growth from (2000 - 2018) (DOWNTOWN CORE)

#### 4,500

Number of Households (DOWNTOWN CORE)

**50 million** SF of Office Space

#### 155,000+

Employees working in Downtown

### 10 million

Visitors to Downtown each year























### sectional **PERSPECTIVES**

#### **SECTION 1**



**SECTION 2** 



**SECTION 3** 



LEVEL 1



LEVEL 2



MEZZANINE



#### building FLOOR PLANS