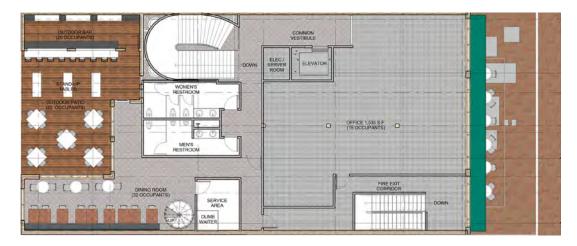

on caters to a dynamic office environment, with more than 155,000 employees and 50 millionsquare-feet of office space. In addition, the downtown core has a household population of more than 8,300 residents and are expected to add an additional 5,000 new residents in the next three to five years. Over 10 million people visit Downtown Houston each year for music concerts, conventions, theater, sporting and philanthropic events.

298%

Resident Growth from (2000 - 2018) (DOWNTOWN CORE)

#### 4,500

Number of Households (DOWNTOWN CORE)

**50 million** SF of Office Space

#### 155,000+

Employees working in Downtown

### 10 million

Visitors to Downtown each year























### sectional **PERSPECTIVES**

#### **SECTION 1**



**SECTION 2** 



**SECTION 3** 



LEVEL 1



LEVEL 2



MEZZANINE



#### building FLOOR PLANS