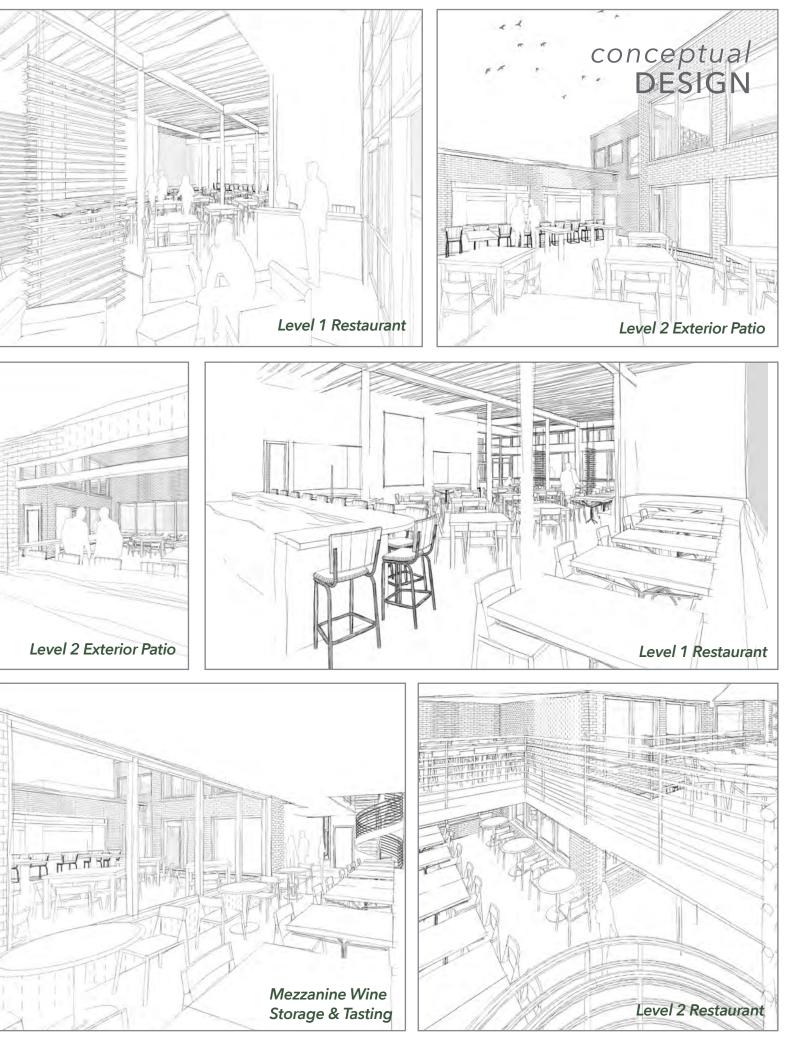

block of the vibrant Market Square Park and numerous residential buildings within the district.

Downtown Houston caters to a dynamic office environment, with more than 155,000 employees and 50 millionsquare-feet of office space. In addition, the downtown core has a household population of more than 8,300 residents and are expected to add an additional 5,000 new residents in the next three to five years. Over 10 million people visit Downtown Houston each year for music concerts, conventions, theater, sporting and philanthropic events.

298%

Resident Growth from (2000 - 2018) (DOWNTOWN CORE)

#### 4,500

Number of Households (DOWNTOWN CORE)

**50 million** SF of Office Space

#### 155,000+

Employees working in Downtown

### 10 million

Visitors to Downtown each year























### sectional **PERSPECTIVES**

#### **SECTION 1**



**SECTION 2** 



**SECTION 3** 



LEVEL 1



LEVEL 2



MEZZANINE



#### building FLOOR PLANS