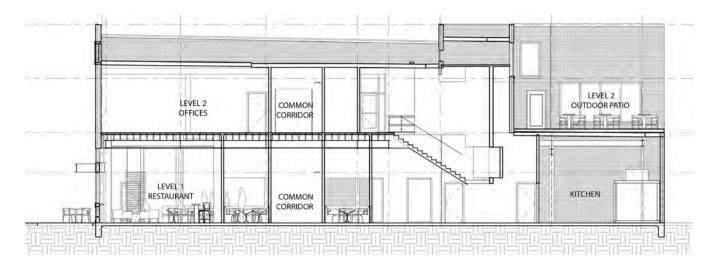

ngs within the district.

Downtown Houston caters to a dynamic office environment, with more than 155,000 employees and 50 millionsquare-feet of office space. In addition, the downtown core has a household population of more than 8,300 residents and are expected to add an additional 5,000 new residents in the next three to five years. Over 10 million people visit Downtown Houston each year for music concerts, conventions, theater, sporting and philanthropic events.

298%

Resident Growth from (2000 - 2018) (DOWNTOWN CORE)

#### 4,500

Number of Households (DOWNTOWN CORE)

**50 million** SF of Office Space

#### 155,000+

Employees working in Downtown

### 10 million

Visitors to Downtown each year























### sectional **PERSPECTIVES**

#### **SECTION 1**



**SECTION 2** 



**SECTION 3** 



LEVEL 1



LEVEL 2



MEZZANINE



#### building FLOOR PLANS