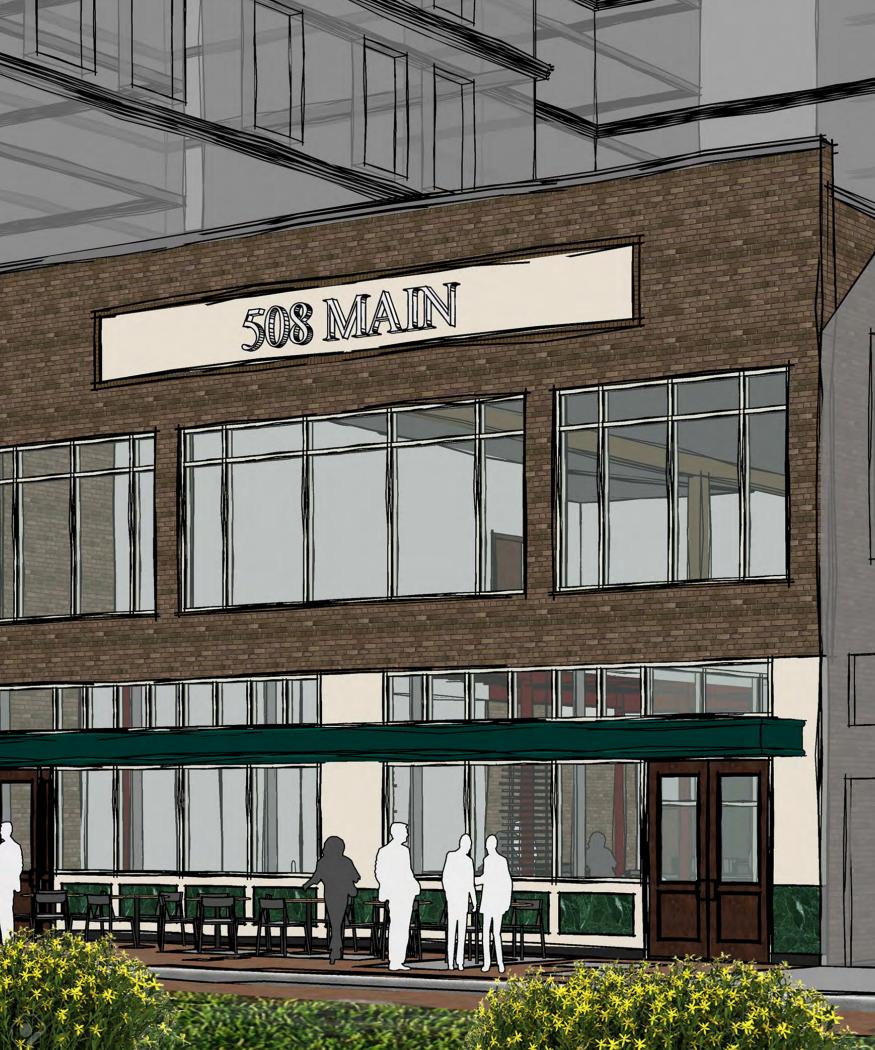

# **508 MAIN**

mcmanagement.com | 713.668.2369 | danmeyer@mcmanagement.com

#### property HIGHLIGHTS

- Located within downtown Houston's Historic District
- Historic building built in 1870s with extensive renovation planned for 2020
- 50 feet of prime frontage along Main Street
- Adjacent to Rice Lofts
- Walking distance to Market Square, Minute Maid Park, Discovery Green & George R. Brown Convention Center
- Second floor rear patio
- 16-foot exposed ceilings on first floor; 10-foot ceilings on second floor
- Grand Victorian-era staircase (planned for restoration)
- Flexible Restaurant, Bar, Retail or Office space