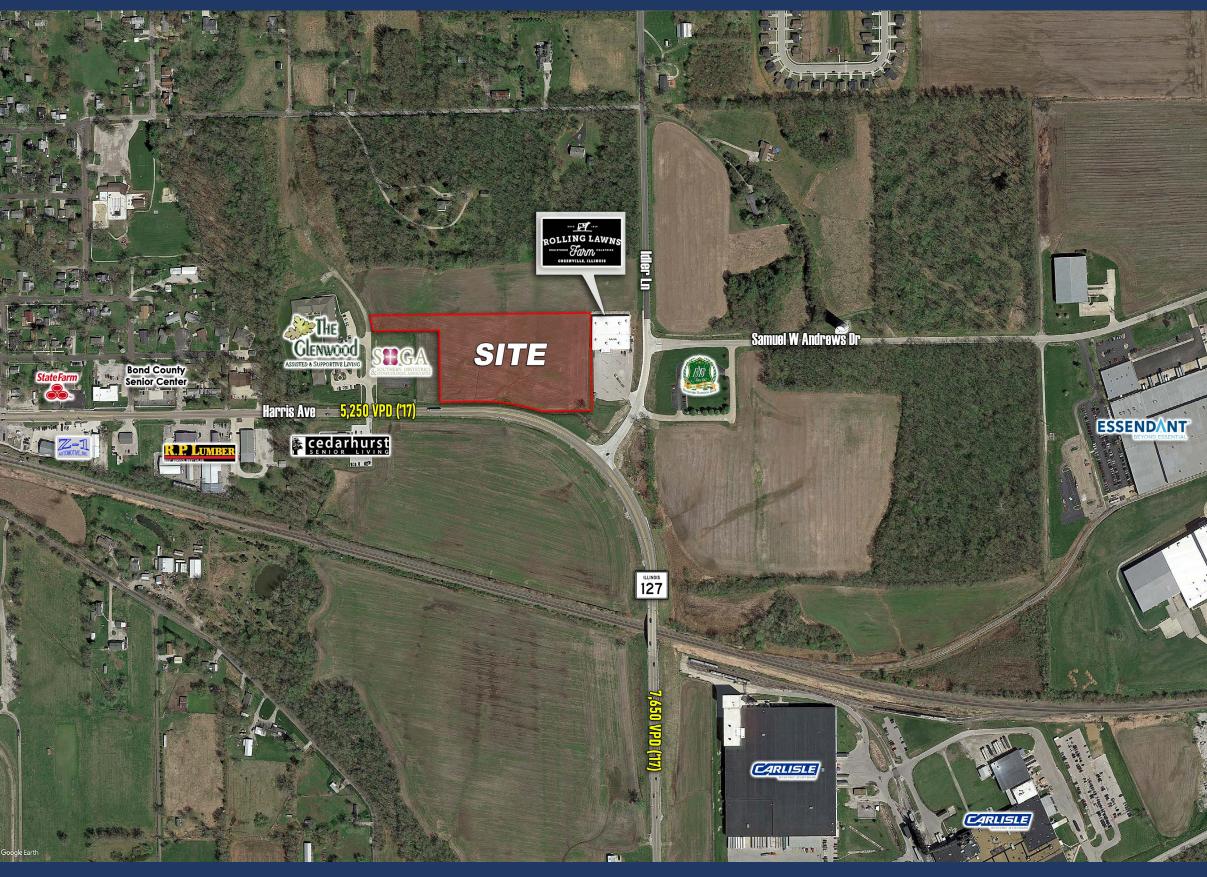

## DESCRIPTION

- 5.75 acres divisible to 2.35 acres & 3.40 acres with access road
- Located near the intersection of
  E. Harris Ave (route 127) & S. Idler Ln
- Approved curb cut on E. Harris Ave (Rt 127) with to be constructed street
- Level grade with utilities in right-of-way
- Price: \$3.00 PSF

## **LOCATION**

Located near the intersection of E. Harris Ave (route 127) & S. Idler Ln in Grenville, IL

## **TRAFFIC COUNTS**

Harris Ave: 5,250 VPD (IDOT 2017) Hwy 127 @ US 40: 7,650 VPD (IDOT 2017) US 40: 3,700 VPD (IDOT 2017) I-70:: 20,500 VPD (IDOT 2017)

## **COMMERCIAL LAND** 1406 E. HARRIS AVENUE | GREENVILLE, IL 62246