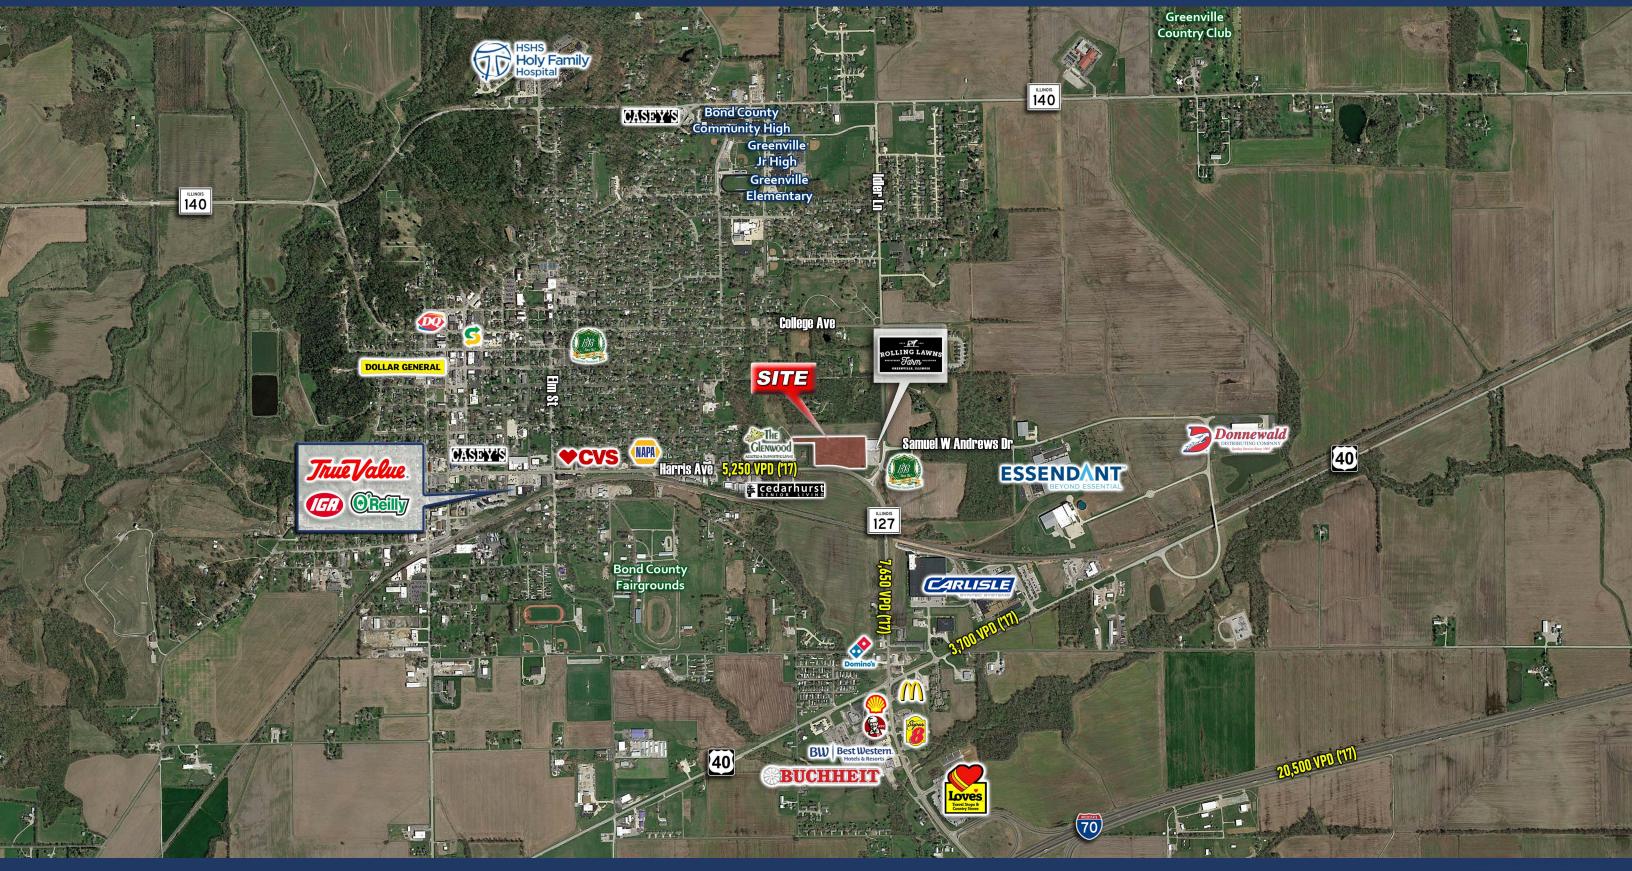

# TRADE AERIAL

FOR INFORMATION (314) 567-9944

**STAN HOFFMAN BRAD BUSCH** BRAD.BUSCH@STLCOREALTY.COM SLH@STLCOREALTY.COM

deemed reliable, however, St. Louis Commercial Realty Co. mai be completeness or accuracy thereof. This information is subject to en mation contained herein was ob

## **COMMERCIAL LAND** 1406 E. HARRIS AVENUE | GREENVILLE, IL 62246

## **LOCATION**

Located near the intersection of E. Harris Ave (route 127) & S. Idler Ln in Grenville, IL

## **TRAFFIC COUNTS**

Harris Ave: 5,250 VPD (IDOT 2017) Hwy 127 @ US 40: 7,650 VPD (IDOT 2017) US 40: 3,700 VPD (IDOT 2017) I-70:: 20,500 VPD (IDOT 2017)