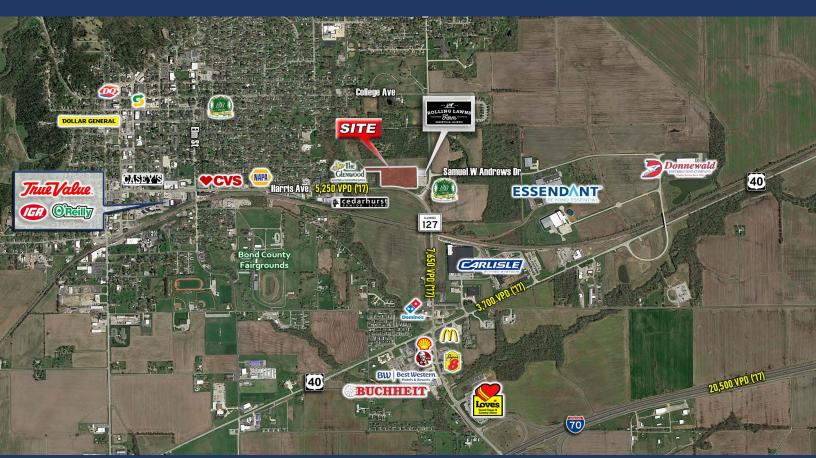

## **RETAIL AERIAL**

FOR INFORMATION (314) 567-9944

**BRAD BUSCH STAN HOFFMAN** BRAD.BUSCH@STLCOREALTY.COM SLH@STLCOREALTY.COM

## **COMMERCIAL LAND** 1406 E. HARRIS AVENUE | GREENVILLE, IL 62246

## **LOCATION**

Located near the intersection of E. Harris Ave (route 127) & S. Idler Ln in Grenville, IL

## **TRAFFIC COUNTS**

Harris Ave: 5,250 VPD (IDOT 2017) Hwy 127 @ US 40: 7,650 VPD (IDOT 2017) US 40: 3,700 VPD (IDOT 2017) I-70:: 20,500 VPD (IDOT 2017)