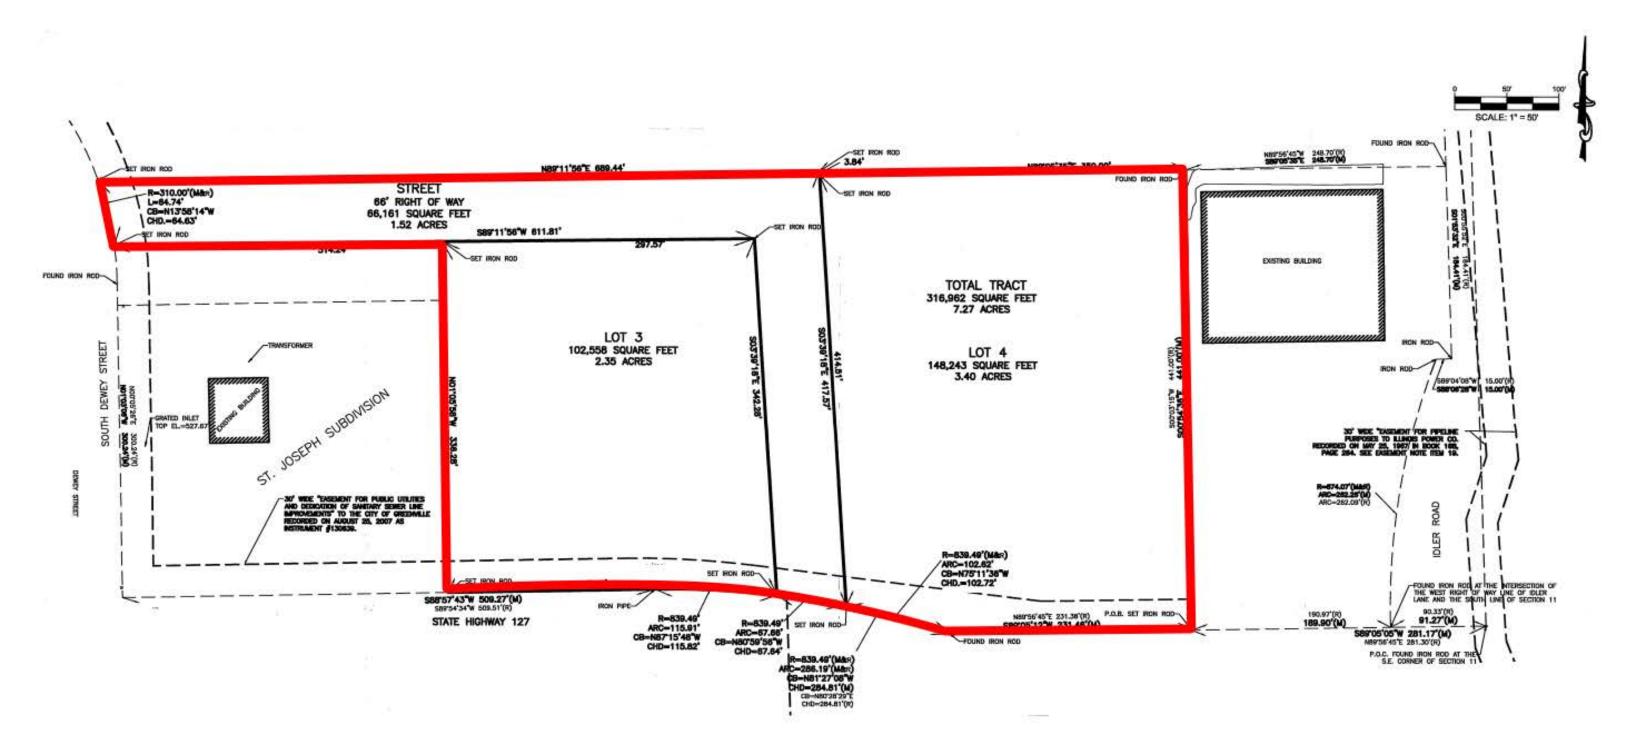

## DESCRIPTION

- 5.75 acres divisible to 2.35 acres & 3.40 acres with access road
- Located near the intersection of
  E. Harris Ave (route 127) & S. Idler Ln
- Approved curb cut on E. Harris Ave (Rt 127) with to be constructed street
- Level grade with utilities in right-of-way
- Price: \$3.00 PSF

## **COMMERCIAL LAND** 1406 E. HARRIS AVENUE | GREENVILLE, IL 62246