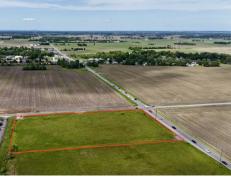

*\$799,900.00* 

Land Size: 4.20 Acres Property Size: 182,952 Sq. Ft.

One of Johnson County's prime acreage located at the corner of 135 and Two Cent Road. Currently zoned I-1 Industrial. The perfect location for your business.

## SR-135 CORNER

**North State Road 135** 

Bargersville, Indiana 46106

Contact: MARK LINDER Broker 317.514.6275

MLinder@C21cre.com CClick@C21cre.com