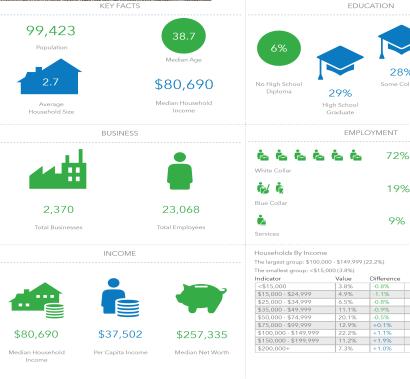

*\$799,900.00* 

Land Size: 4.20 Acres Property Size: 182,952 Sq. Ft.

One of Johnson County's prime acreage located at the corner of 135 and Two Cent Road. Currently zoned I-1 Industrial. The perfect location for your business.



©Copyright 2011-2024 CRE Tech, Inc. All Rights Reserved..
CENTURY 21 Commercial®, the CENTURY 21 Commercial Logo and C21 Commercial® are registered service marks owned by Century 21 Real Estate LLC. Century 21 Real Estate LLC fully supports the principles of the Fair Housing Act and Equal Opportunity Act. Each office is independently owned and operated.

## SR-135 CORNER

**North State Road 135** 

Bargersville, Indiana 46106

Contact: MARK LINDER Broker 317.514.6275

MLinder@C21cre.com CClick@C21cre.com





















## MLinder@C21cre.com CClick@C21cre.com

©Copyright 2011-2024 CRE Tech, Inc. All Rights Reserved..
CENTURY 21 Commercial®, the CENTURY 21 Commercial Logo and C21 Commercial® are registered service marks owned by Century 21 Real Estate LLC. Century 21 Real Estate LLC fully supports the principles of the Fair Housing Act and Equal Opportunity Act. Each office is independently owned and operated.



Contact:

MARK LINDER 317.514.6275