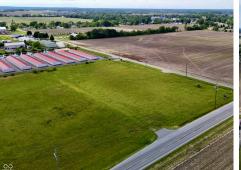

*\$799,900.00* 

Land Size: 4.20 Acres Property Size: 182,952 Sq. Ft.

One of Johnson County's prime acreage located at the corner of 135 and Two Cent Road. Currently zoned I-1 Industrial. The perfect location for your business.

## SR-135 CORNER

**North State Road 135** 

Bargersville, Indiana 46106

Contact: MARK LINDER Broker 317.514.6275

MLinder@C21cre.com CClick@C21cre.com