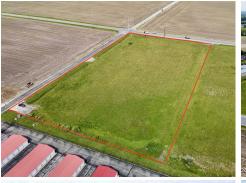

*\$799,900.00* 

Land Size: 4.20 Acres Property Size: 182,952 Sq. Ft.

One of Johnson County's prime acreage located at the corner of 135 and Two Cent Road. Currently zoned I-1 Industrial. The perfect location for your business.

## SR-135 CORNER

**North State Road 135** 

Bargersville, Indiana 46106

Contact: MARK LINDER Broker 317.514.6275

MLinder@C21cre.com CClick@C21cre.com