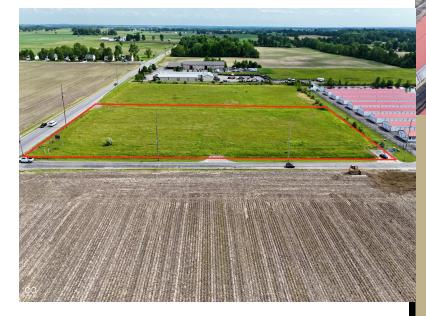

*\$799,900.00* 

Land Size: 4.20 Acres Property Size: 182,952 Sq. Ft.

One of Johnson County's prime acreage located at the corner of 135 and Two Cent Road. Currently zoned I-1 Industrial. The perfect location for your business.

## SR-135 CORNER

**North State Road 135** 

Bargersville, Indiana 46106

Contact: MARK LINDER Broker 317.514.6275

MLinder@C21cre.com CClick@C21cre.com