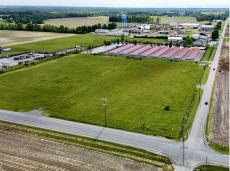

*\$799,900.00* 

Land Size: 4.20 Acres Property Size: 182,952 Sq. Ft.

One of Johnson County's prime acreage located at the corner of 135 and Two Cent Road. Currently zoned I-1 Industrial. The perfect location for your business.

## SR-135 CORNER

**North State Road 135** 

Bargersville, Indiana 46106

Contact: MARK LINDER Broker 317.514.6275

MLinder@C21cre.com CClick@C21cre.com