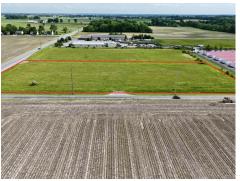

*\$799,900.00* 

Land Size: 4.20 Acres Property Size: 182,952 Sq. Ft.

One of Johnson County's prime acreage located at the corner of 135 and Two Cent Road. Currently zoned I-1 Industrial. The perfect location for your business.

## SR-135 CORNER

**North State Road 135** 

Bargersville, Indiana 46106

Contact: MARK LINDER Broker 317.514.6275

MLinder@C21cre.com CClick@C21cre.com