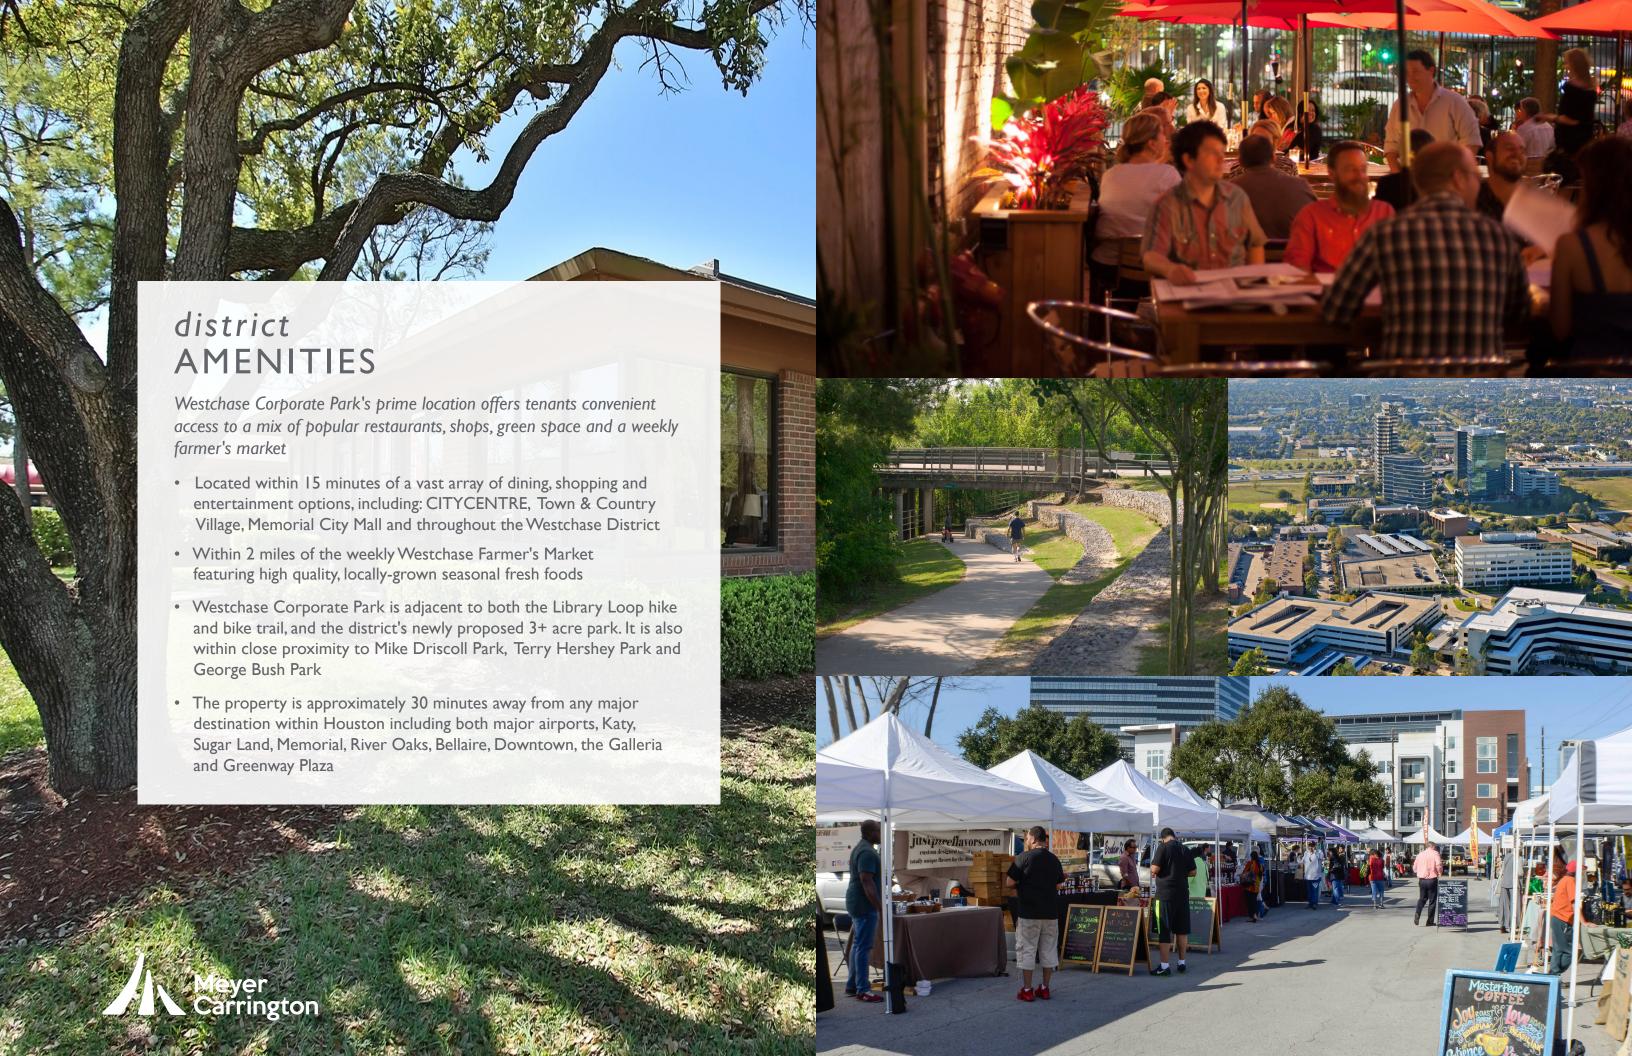

More than half a million people live within five miles of the Westchase District, offering close proximity to work and shorter commute times.