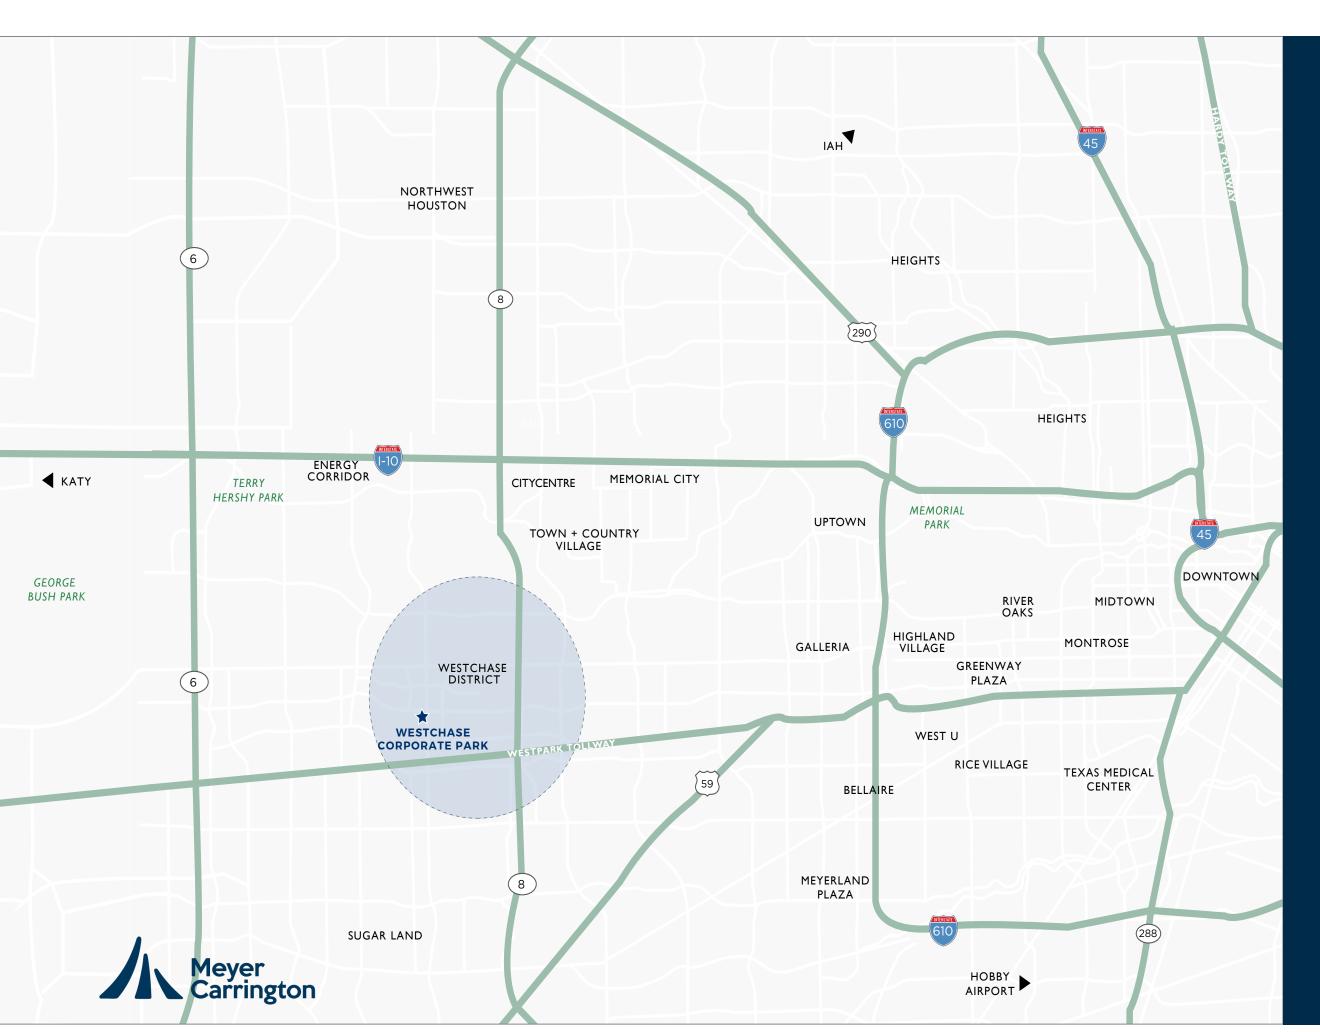

## ideal LOCATION

Westchase Corporate Park is ideally located on Richmond Avenue, just west of Wilcrest. The property features direct access from Westpark Toll Road, I-10 and Beltway 8. In addition, I-10 to the north and US 59 to the south give commuters access to more major highways than any other part of Houston.

## drive times

7 minutes to Beltway 8

8 minutes to Westpark Tollway

II minutes to 1-10

## alternate transportation

Westchase District offers access to various transportation options within the area for those looking for commuting alternatives.

2 Park & Ride centers
10 METRO bus routes
METRO'S Van Pool program