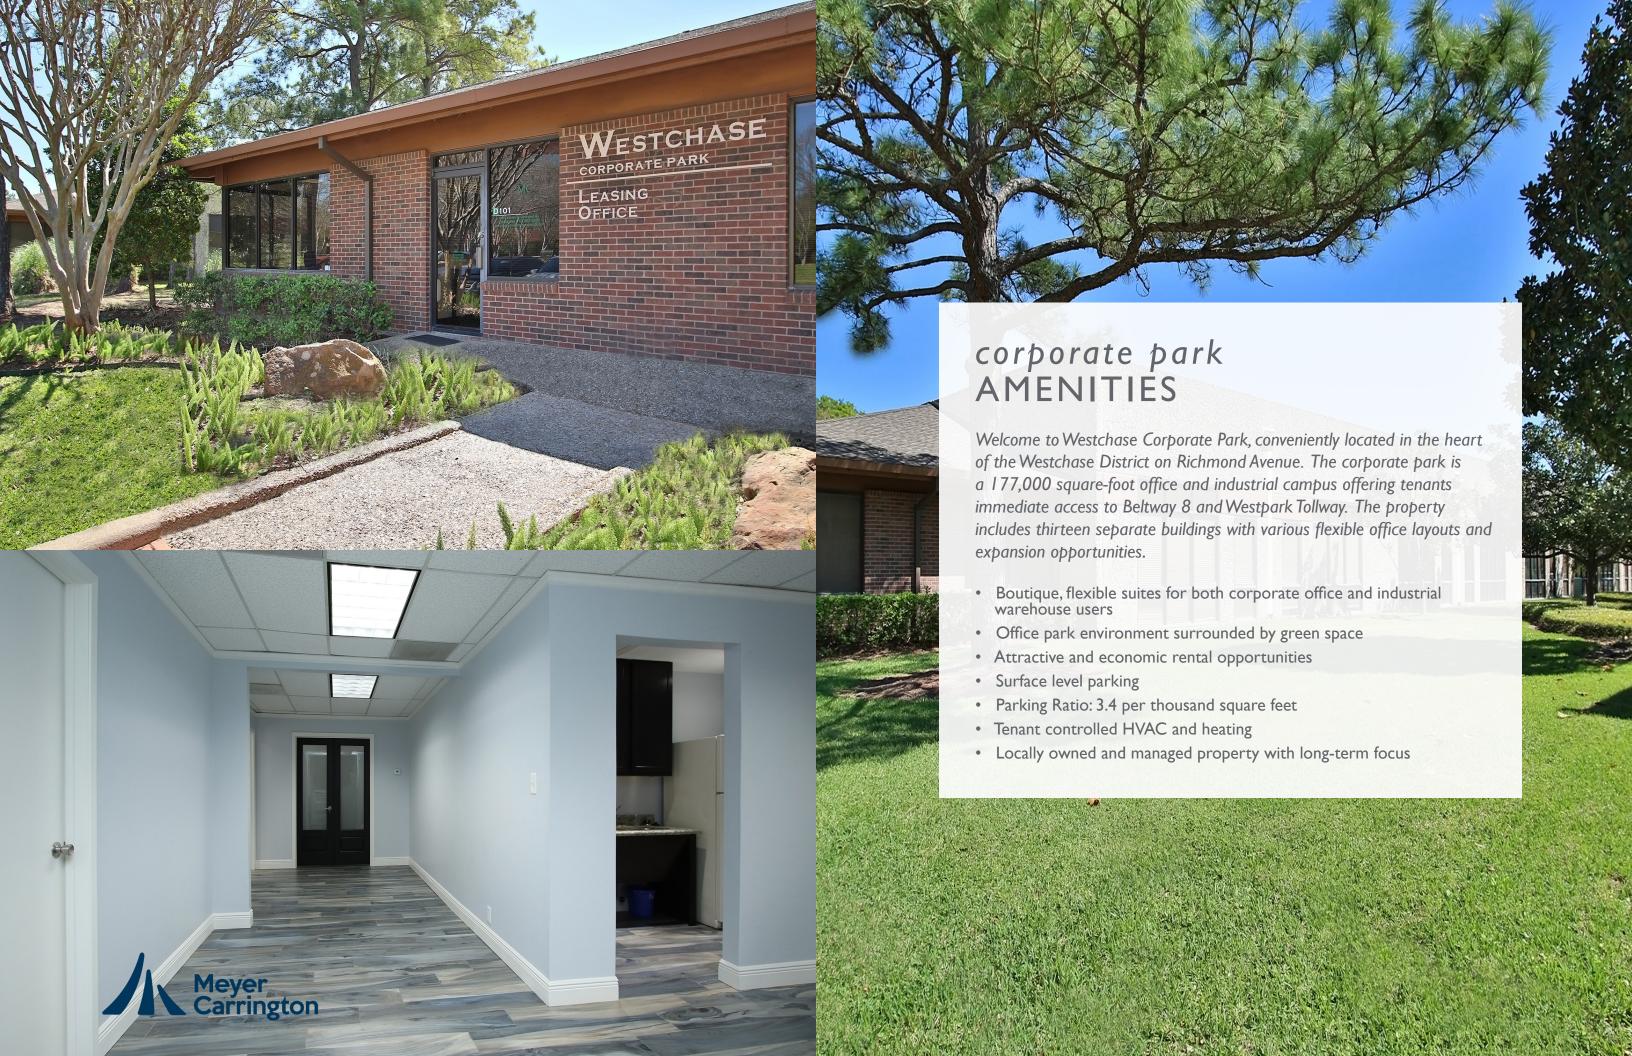

## ideal LOCATION

Westchase Corporate Park is ideally located on Richmond Avenue, just west of Wilcrest. The property features direct access from Westpark Toll Road, I-10 and Beltway 8. In addition, I-10 to the north and US 59 to the south give commuters access to more major highways than any other part of Houston.