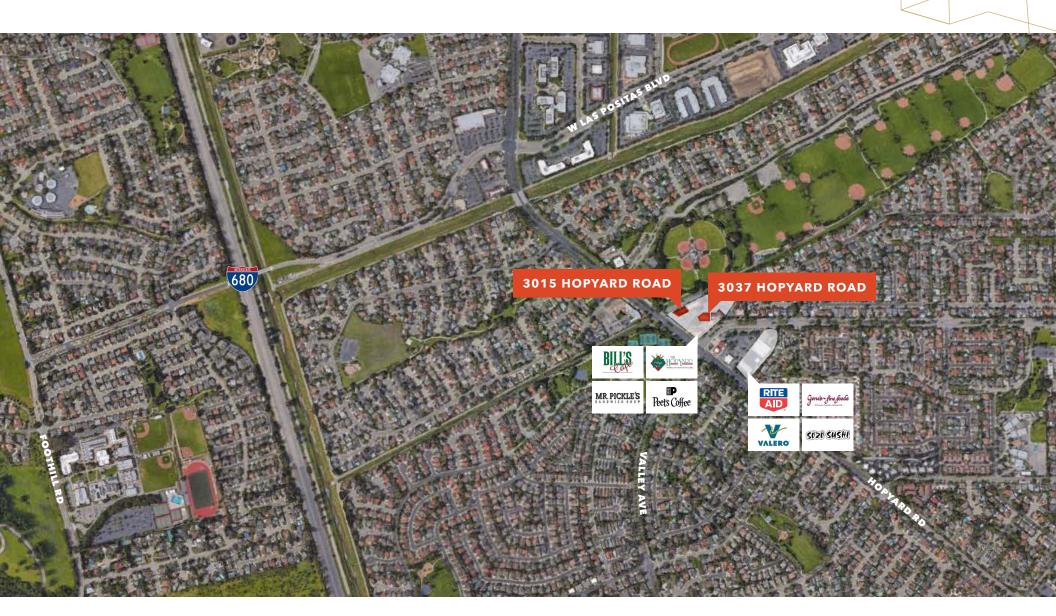

## Hopyard Village Office Suites

3015 HOPYARD ROAD, PLEASANTON, CA

**LOCATED** at busy intersection of Hopyard Road and Valley Ave

**STEPS** to Peet's Coffee and many restaurant options

**AMPLE** Parking

**ASKING** \$2.00 PSF, Full Service