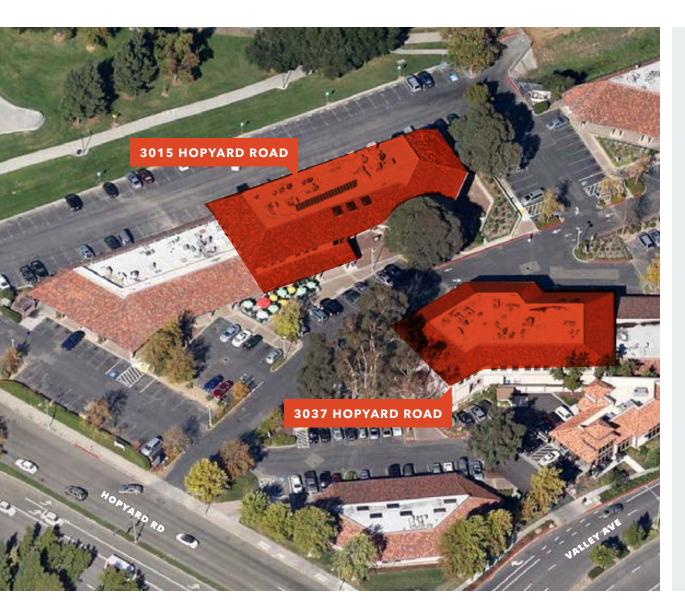

## Hopyard Village Office Suites

3015 HOPYARD ROAD, PLEASANTON, CA

**LOCATED** at busy intersection of Hopyard Road and Valley Ave

**STEPS** to Peet's Coffee and many restaurant options

**AMPLE** Parking

**ASKING** \$2.00 PSF, Full Service

#### **AVAILABLE SUITES**

|                            | Square Footage |
|----------------------------|----------------|
| 3015 Hopyard Road, Suite T | ±455 SF        |
| 3015 Hopyard Road, Suite P | ±745 SF        |
| 3015 Hopyard Road, Suite N | ±815 SF        |
| 3015 Hopyard Road, Suite R | ±1,262 SF      |
| 3015 Hopyard Road, Suite Q | ±1,701 SF      |
| 3037 Hopyard Road, Suite S | ±690 SF        |
|                            |                |