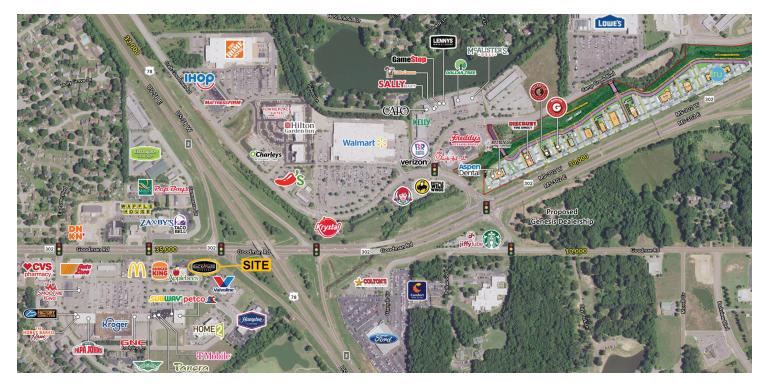

#### LOCATION OVERVIEW

US-78 and Goodman Road in Olive Branch, Mississippi

### **PROPERTY HIGHLIGHTS**

- Freestanding restaurant building on the southwest quadrant of 2,875 SF freestanding restaurant building with drive-thru on an outparcel of a Kroger anchored shopping center
  - Adjacent to Applebee's and Valvoline Oil Change
  - Close proximity to Home2 Suites & Hampton Inn
  - Multiple access points to Goodman Rd
  - Traffic Counts (AADT): Goodman Rd (35,000) and US-78 (34,000)