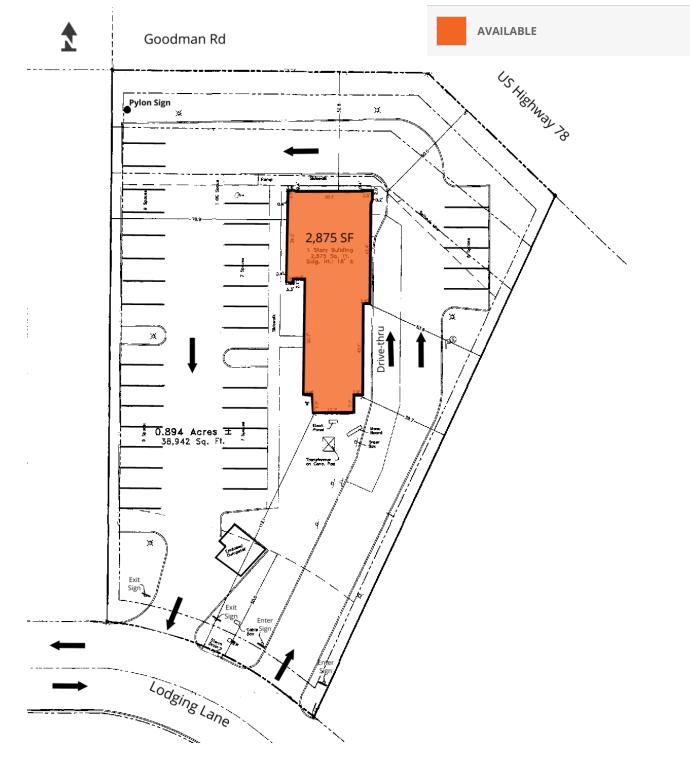

### SITE PLAN

### **PROPERTY HIGHLIGHTS**

- Freestanding restaurant building on the southwest quadrant of 2,875 SF freestanding restaurant building with drive-thru on an outparcel of a Kroger anchored shopping center
  - Adjacent to Applebee's and Valvoline Oil Change
  - Close proximity to Home2 Suites & Hampton Inn
  - Multiple access points to Goodman Rd
  - Traffic Counts (AADT): Goodman Rd (35,000) and US-78 (34,000)