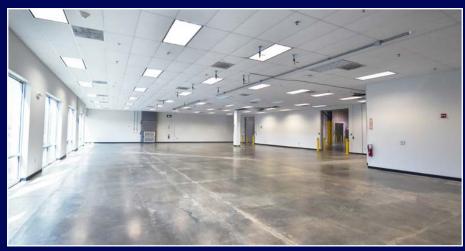

## **Highlights**

- 22,799 SF available for sublease
- Sublease term thru 2/28/2027
- 3 private offices
- · 20' clear height
- 2 dock doors, 1 drive-in door
- ESFR
- Located in the Westport submarket with a surplus of area amenities
- Convenient access to Page Avenue, Lindbergh Boulevard, Dorsett Road, and Interstate 270