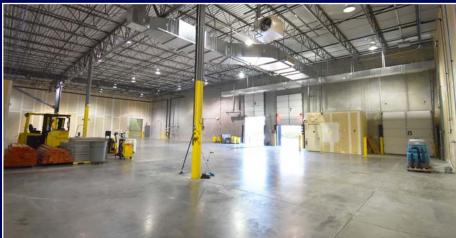

## **Highlights**

- 22,799 SF available for sublease
- Sublease term thru 2/28/2027
- 3 private offices
- · 20' clear height
- 2 dock doors, 1 drive-in door
- ESFR
- Located in the Westport submarket with a surplus of area amenities
- Convenient access to Page Avenue, Lindbergh Boulevard, Dorsett Road, and Interstate 270