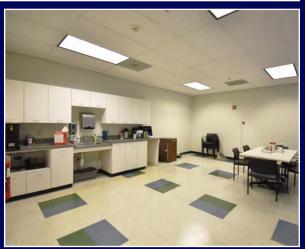

## **Highlights**

- 22,799 SF available for sublease
- Sublease term thru 2/28/2027
- 3 private offices
- · 20' clear height
- 2 dock doors, 1 drive-in door
- ESFR
- Located in the Westport submarket with a surplus of area amenities
- Convenient access to Page Avenue, Lindbergh Boulevard, Dorsett Road, and Interstate 270