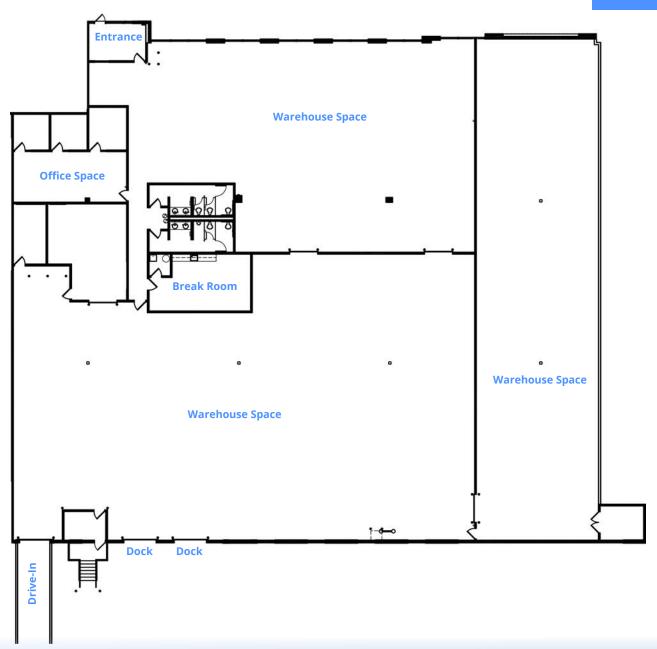

## **Highlights**

- 22,799 SF available for sublease
- Sublease term thru 2/28/2027
- 3 private offices
- · 20' clear height
- 2 dock doors, 1 drive-in door
- ESFR
- Located in the Westport submarket with a surplus of area amenities
- Convenient access to Page Avenue, Lindbergh Boulevard, Dorsett Road, and Interstate 270