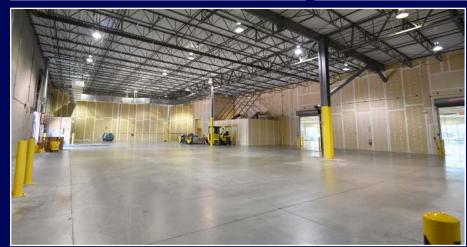

## **Highlights**

- 22,799 SF available for sublease
- Sublease term thru 2/28/2027
- 3 private offices
- · 20' clear height
- 2 dock doors, 1 drive-in door
- ESFR
- Located in the Westport submarket with a surplus of area amenities
- Convenient access to Page Avenue, Lindbergh Boulevard, Dorsett Road, and Interstate 270