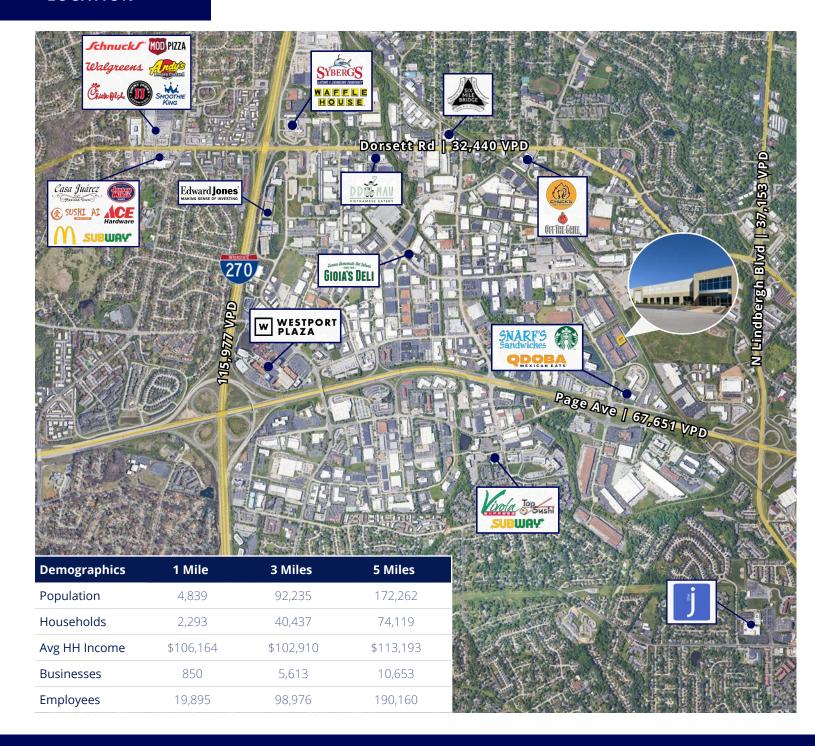

### **Sublease Rate:**

\$8.35 PSF, NNN

## **CONTACT US**

#### Tony Kennedy, CCIM

Senior Vice President +1 314 630 4152 tony.kennedy@colliers.com

#### **Carter Kennedy**

Senior Vice President +1 415 310 7762 carter.kennedy@colliers.com

#### **Colliers**

101 South Hanley Road Suite 1400 St. Louis, MO 63105 +1 314 863 4447 colliers.com/stlouis

# Prime Warehouse Space Available for Sublease in Westport

## **Highlights**

- 22,799 SF available for sublease
- Sublease term thru 2/28/2027
- 3 private offices
- · 20' clear height
- 2 dock doors, 1 drive-in door
- ESFR
- Located in the Westport submarket with a surplus of area amenities
- Convenient access to Page Avenue, Lindbergh Boulevard, Dorsett Road, and Interstate 270























## LOCATION



### **CONTACT US**

**Tony Kennedy, ccim** Senior Vice President +1 314 630 4152 tony.kennedy@colliers.com Carter Kennedy
Senior Vice President
+1 415 310 7762
carter.kennedy@colliers.com

Colliers
101 South Hanley Road
Suite 1400
St. Louis, MO 63105
+1 314 863 4447
colliers.com/stlouis

This document/email has been prepared by Colliers for advertising and general information only. Colliers makes no guarantees, representations or warranties of any kind, expressed or implied, regarding the information including, but not limited to, warranties of content, accuracy and reliability. Any interested party should undertake their own inquiries as to the accuracy of the information. Colliers excludes unequivocally all inferred or implied terms, conditions and warranties arising out of this docume