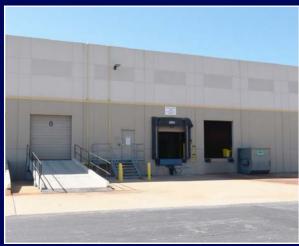

## **Highlights**

- 22,799 SF available for sublease
- Sublease term thru 2/28/2027
- 3 private offices
- · 20' clear height
- 2 dock doors, 1 drive-in door
- ESFR
- Located in the Westport submarket with a surplus of area amenities
- Convenient access to Page Avenue, Lindbergh Boulevard, Dorsett Road, and Interstate 270