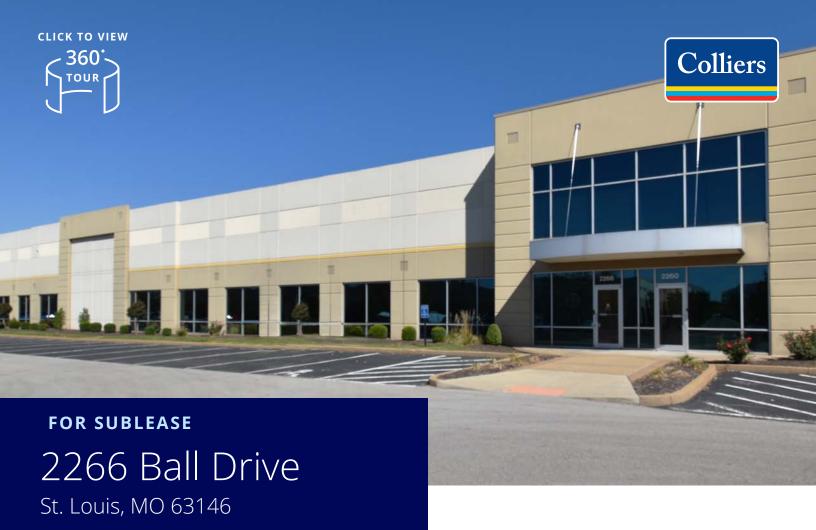

# Prime Warehouse Space Available for Sublease in Westport

## **Highlights**

- 22,799 SF available for sublease
- Sublease term thru 2/28/2027
- 3 private offices
- · 20' clear height
- 2 dock doors, 1 drive-in door
- ESFR
- Located in the Westport submarket with a surplus of area amenities
- Convenient access to Page Avenue, Lindbergh Boulevard, Dorsett Road, and Interstate 270