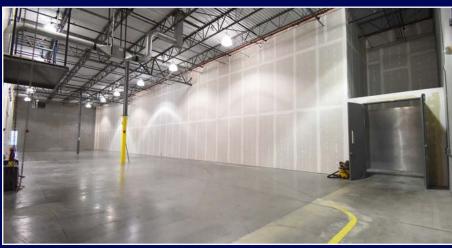

## **Highlights**

- 22,799 SF available for sublease
- Sublease term thru 2/28/2027
- 3 private offices
- · 20' clear height
- 2 dock doors, 1 drive-in door
- ESFR
- Located in the Westport submarket with a surplus of area amenities
- Convenient access to Page Avenue, Lindbergh Boulevard, Dorsett Road, and Interstate 270