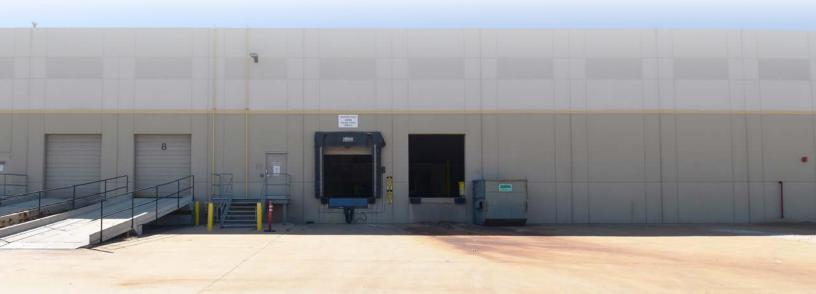

## **Highlights**

- 22,799 SF available for sublease
- Sublease term thru 2/28/2027
- 3 private offices
- · 20' clear height
- 2 dock doors, 1 drive-in door
- ESFR
- Located in the Westport submarket with a surplus of area amenities
- Convenient access to Page Avenue, Lindbergh Boulevard, Dorsett Road, and Interstate 270