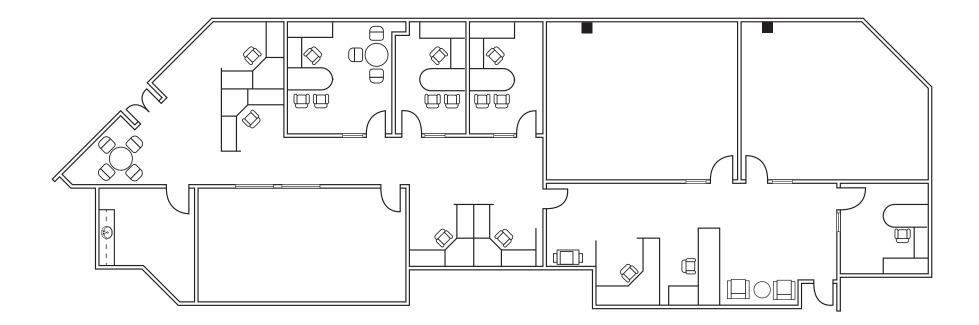

### Suite 101 | ±4,056 RSF

**CURRENT LAYOUT** space can be used as office or medical. Space has direct access and comes with eye-brow signage.

5820 STONERIDGE MALL RD, PLEASANTON, CA

### Suite 101 | ±4,056 RSF

**HYPOTHETICAL** medical space layout.

FLOOR PLAN NOT TO SCALE