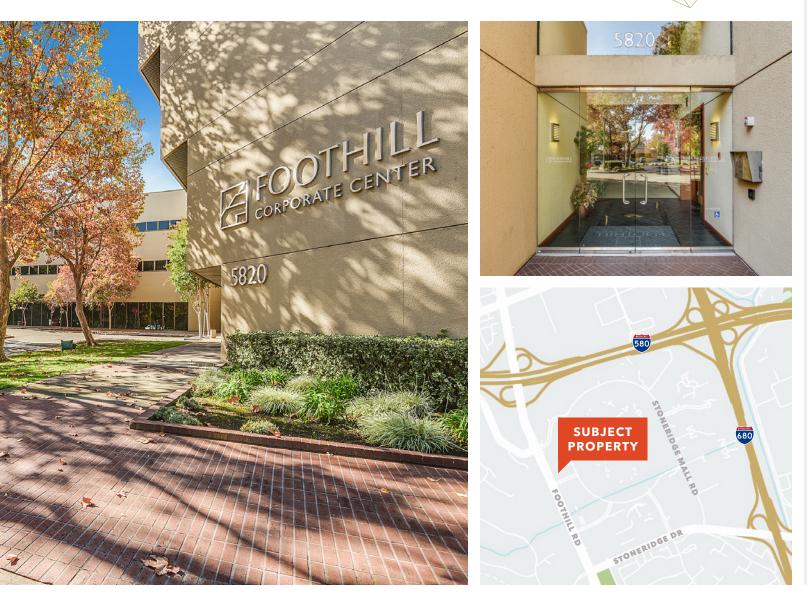

# Foothill Corporate Center

FOR LEASE

5820 STONERIDGE MALL RD, PLEASANTON, CA



#### Kidder Mathews

SIMON VOGT, SIOR 925.905.1112 simon.vogt@kidder.com LIC N° 01879314

5820 STONERIDGE MALL RD, PLEASANTON, CA



### Building Features

**NEXT TO THE** Stoneridge Mall & other retail amenities

EASY ACCESS to I-580/680

**WALKING DISTANCE** to Dublin/Pleasanton BART station

**AMPLE** parking

**ON SITE** management

**FREE ACCESS TO** common area conference room

SIMON VOGT, SIOR 925.905.1112 simon.vogt@kidder.com LIC N° 01879314





5820 STONERIDGE MALL RD, PLEASANTON, CA



#### **AVAILABILITIES**

| Suite 345 | ±1,407 RSF |
|-----------|------------|
| Suite 310 | ±2,110 RSF |
| Suite 212 | ±2,280 RSF |
| Suite 101 | ±4,056 RSF |
| Suite 300 | ±4,339 RSF |
| Suite 350 | ±6,476 RSF |

SIMON VOGT, SIOR 925.905.1112 simon.vogt@kidder.com LIC N° 01879314

#### KIDDER.COM



5820 STONERIDGE MALL RD, PLEASANTON, CA

### Suite 345 | ±1,407 RSF



FLOOR PLAN NOT TO SCALE

KIDDER.COM



5820 STONERIDGE MALL RD, PLEASANTON, CA

#### Suite 310 | ±2,110 RSF



FLOOR PLAN NOT TO SCALE

#### KIDDER.COM



5820 STONERIDGE MALL RD, PLEASANTON, CA

### Suite 212 | ±2,280 RSF



FLOOR PLAN NOT TO SCALE

#### KIDDER.COM



5820 STONERIDGE MALL RD, PLEASANTON, CA

### Suite 101 | ±4,056 RSF

**CURRENT LAYOUT** space can be used as office or medical. Space has direct access an