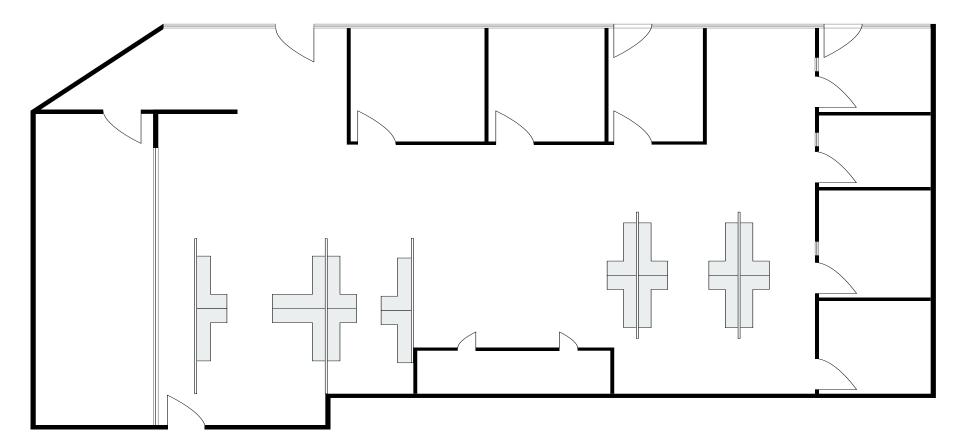

### Suite 101 | ±4,056 RSF

**CURRENT LAYOUT** space can be used as office or medical. Space has direct access and comes with eye-brow signage.

5820 STONERIDGE MALL RD, PLEASANTON, CA