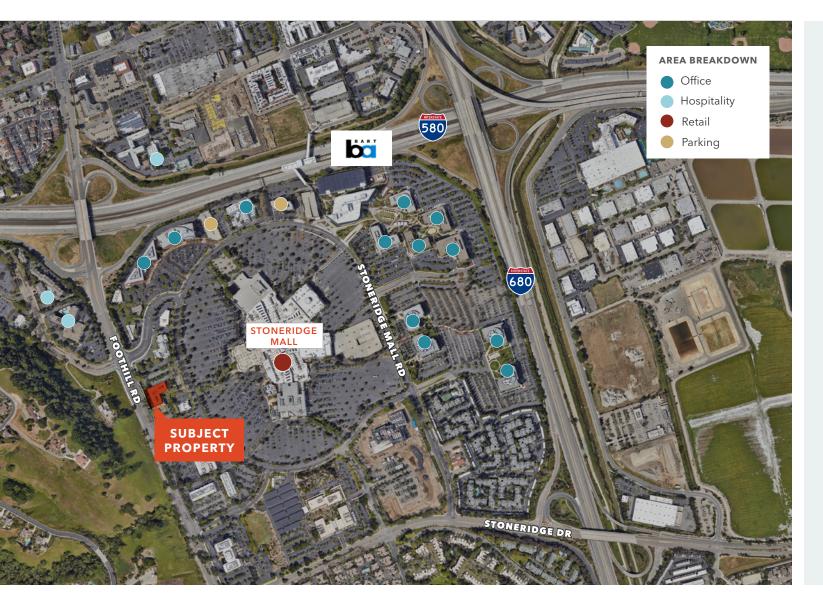

### Building Features

**NEXT TO THE** Stoneridge Mall & other retail amenities

EASY ACCESS to I-580/680

**WALKING DISTANCE** to Dublin/Pleasanton BART station

**AMPLE** parking

**ON SITE** management

**FREE ACCESS TO** common area conference room