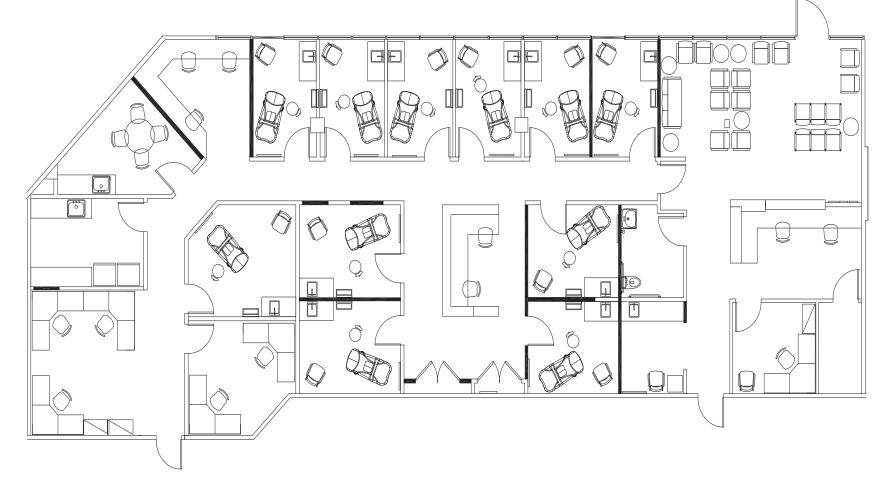

| ±4,056 RSF |
| Suite 300 | ±4,339 RSF |
| Suite 350 | ±6,476 RSF |

SIMON VOGT, SIOR 925.905.1112 simon.vogt@kidder.com LIC N° 01879314

#### KIDDER.COM



5820 STONERIDGE MALL RD, PLEASANTON, CA

### Suite 345 | ±1,407 RSF



FLOOR PLAN NOT TO SCALE

KIDDER.COM



5820 STONERIDGE MALL RD, PLEASANTON, CA

#### Suite 310 | ±2,110 RSF



FLOOR PLAN NOT TO SCALE

#### KIDDER.COM



5820 STONERIDGE MALL RD, PLEASANTON, CA

### Suite 212 | ±2,280 RSF



FLOOR PLAN NOT TO SCALE

#### KIDDER.COM



5820 STONERIDGE MALL RD, PLEASANTON, CA

### Suite 101 | ±4,056 RSF

**CURRENT LAYOUT** space can be used as office or medical. Space has direct access and comes with eye-brow signage.







5820 STONERIDGE MALL RD, PLEASANTON, CA

### Suite 101 | ±4,056 RSF

**HYPOTHETICAL** medical space layout.



FLOOR PLAN NOT TO SCALE

#### KIDDER.COM



5820 STONERIDGE MALL RD, PLEASANTON, CA

### Suite 300 | ±4,339 RSF





FLOOR PLAN NOT TO SCALE

#### KIDDER.COM





an independent investigation and verification of all matters deemed to be material, including, but not limited to, statements of income and expenses. Consult your attorney, accountant, or other professional advisor.

5820 STONERIDGE MALL RD, PLEASANTON, CA

### Suite 350 | ±6,476 RSF



#### FLOOR PLAN NOT TO SCALE

#### KIDDER.COM



km Kidder Mathews

5820 STONERIDGE MALL RD, PLEASANTON, CA



#### KIDDER.COM