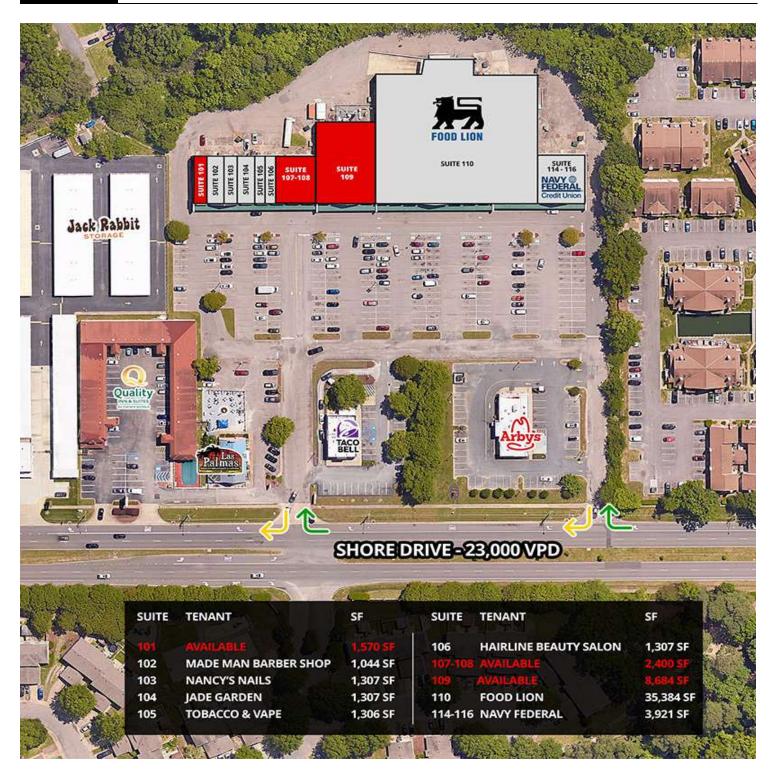

## SITE PLAN

DIVARIS REAL ESTATE INC // 4525 MAIN STREET, SUITE 900, VIRGINIA BEACH, VA 23462 // DIVARIS.COM

SITE PLAN // 3

Elizabeth Napolitano
Assistant Vice President
757.333.4331
elizabeth.napolitano@divaris.com