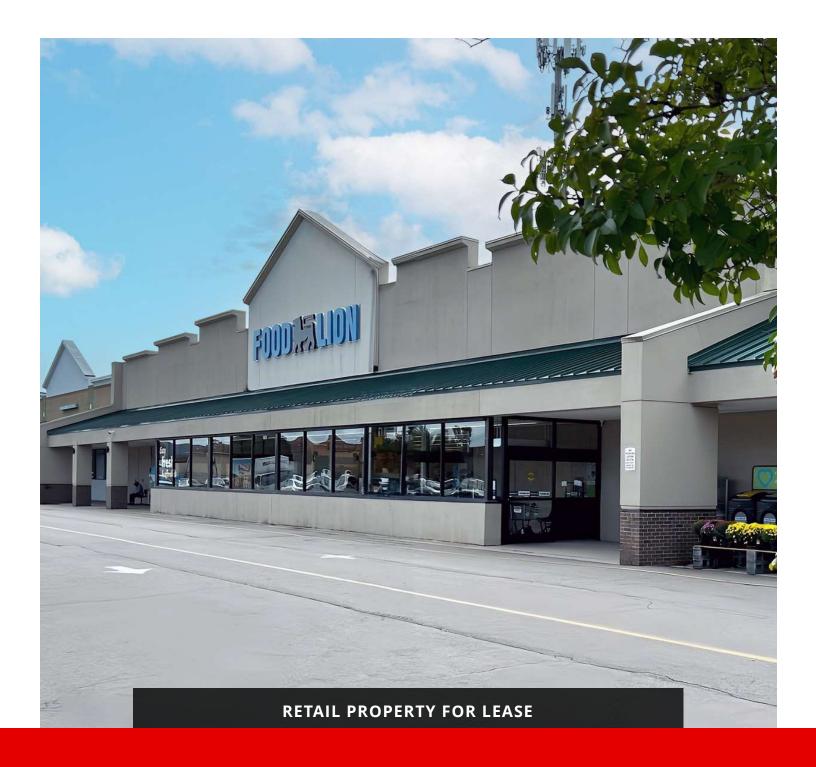

# LAKE SHORES PLAZA

5193 SHORE DRIVE, VIRGINIA BEACH, VA 23455

## LAKE SHORES PLAZA

5193 SHORE DRIVE, VIRGINIA BEACH, VA 23455

#### PROPERTY DESCRIPTION

Discover prime retail space adjacent to Joint Expeditionary Base Little Creek, with strong naval presence and high foot traffic. Join tenants like Food Lion and Navy Federal Credit Union in this bustling community. With over 14,000 active-duty personnel and nearly 5,000 civilians, this location offers a lucrative market for your business.