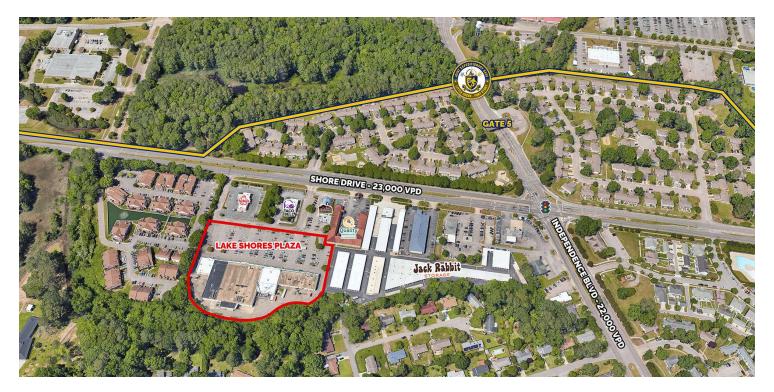

#### PROPERTY DESCRIPTION

Discover prime retail space adjacent to Joint Expeditionary Base Little Creek, with strong naval presence and high foot traffic. Join tenants like Food Lion and Navy Federal Credit Union in this bustling community. With over 14,000 active-duty personnel and nearly 5,000 civilians, this location offers a lucrative market for your business.

#### **PROPERTY HIGHLIGHTS**

- Near Joint Expeditionary Base Little Creek with 30 Navy and Auxiliary Ships and 126 smaller craft
- Navy Cyber Forces, Naval Network Warfare and Expeditionary Combat Commands
- Active-duty personnel: 14,574 Civilian personnel: 4,993
- Food Lion, Navy Federal Credit Union