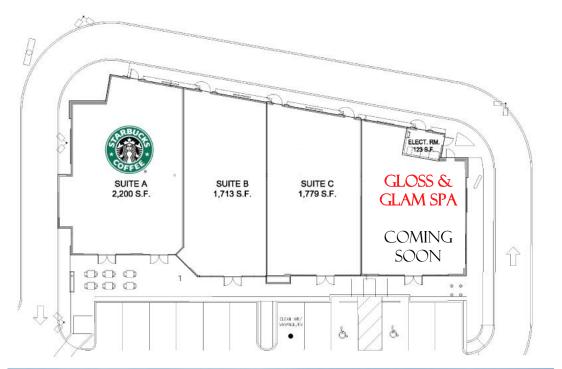

## Site Plan

Available Spaces:

**Suite B** 1,713 SF

Suite C

1,779 SF

\*Suites can be combined