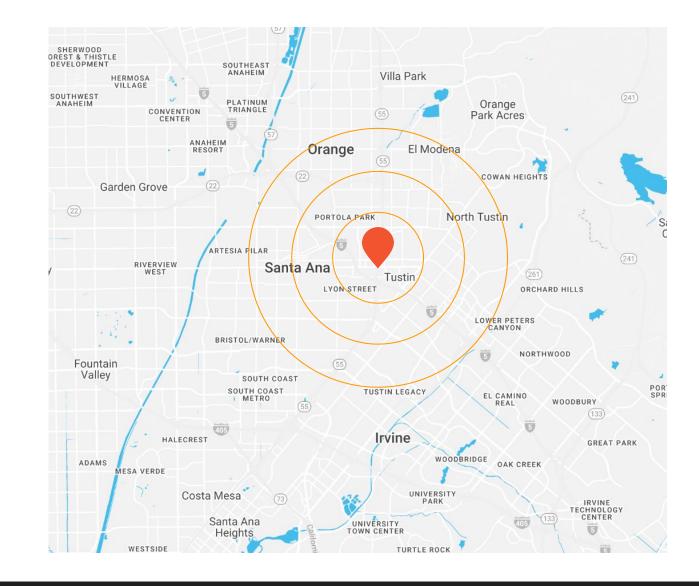

# Location and Demographics

### Population + Income

#### **1 Mile Radius**

Pop: 33,427 Avg. Income: \$82,800

#### 2 Mile Radius

Pop: 257,964 Avg. Income: \$100,640

#### **3 Mile Radius**

Pop: 649,097 Avg. Income: \$112,687