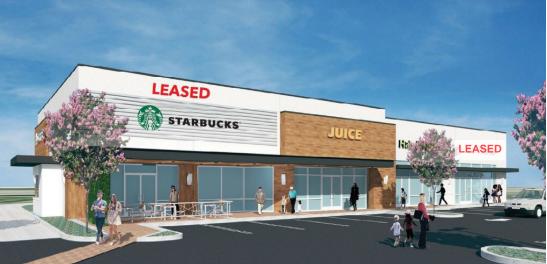

## Property Highlights

- + 7,367 SF retail center just completed in the heart of Santa Ana
- + Immediate access from the freeway (260K ADT)
- + Dedicated monument sign for all tenants along the 55 freeway
- + Marquee Starbucks drive thru anchoring project's corner
- + New 65 parking stalls
- + Close proximity to multifamily, leading healthcare and dense Orange County neighborhoods
- + Inline spaces can be demised and/or combined

## Site Plan

Available Spaces:

**Suite B** 1,713 SF

Suite C

1,779 SF

\*Suites can be combined