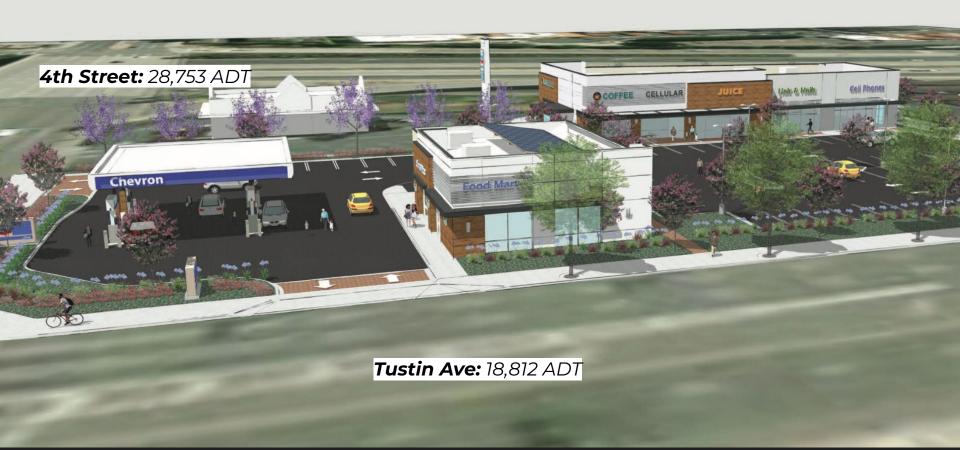

## Property Highlights

- + 7,367 SF retail center just completed in the heart of Santa Ana
- + Immediate access from the freeway (260K ADT)
- + Dedicated monument sign for all tenants along the 55 freeway
- + Marquee Starbucks drive thru anchoring project's corner
- + New 65 parking stalls
- + Close proximity to multifamily, leading healthcare and dense Orange County neighborhoods
- + Inline spaces can be demised and/or combined



# Location and Demographics

### Population + Income

#### **1 Mile Radius**

Pop: 33,427 Avg. Income: \$82,800

#### 2 Mile Radius

Pop: 257,964 Avg. Income: \$100,640

#### **3 Mile Radius**

Pop: 649,097 Avg. Income: \$112,687









## Site Plan

Available Spaces:

**Suite B** 1,713 SF

Suite C

1,779 SF

\*Suites can be combined



### Traffic Counts









### Get in Touch

We'd love to work with you



| •       | 301 N Tustin Avenue, Santa Ana            |
|---------|-------------------------------------------|
| C       | 949.424.6622                              |
| $\Join$ | jillian@us-retail.com, erin@us-retail.com |
|         | www.us-retail.com                         |
| 0       | @ukropinasabaugh                          |