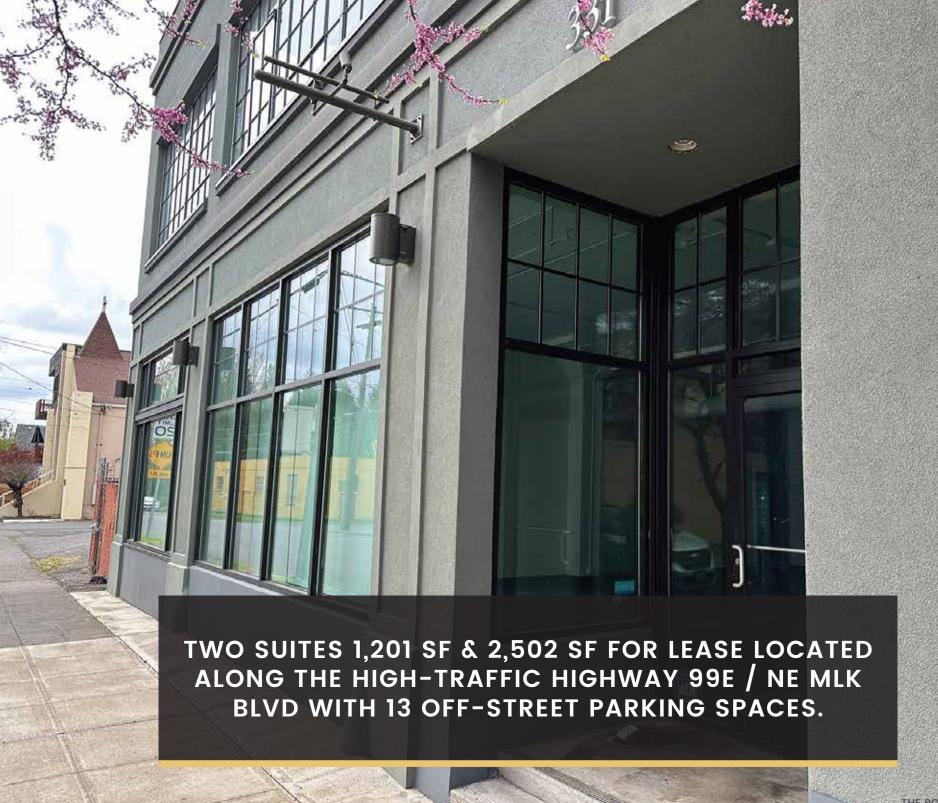

### **EXCELLENT VISIBILITY**

The property is located directly on NE MLK Blvd. with high traffic counts and an ideal signage opportunity for tenants.

## **IDEAL LOCATION**

Situated on NE MLK Blvd. nearby NE Broadway, the property is within immediate proximity to major destinations including the Moda Center, Lloyd Center and Oregon Convention Center as well as high counts of both apartments and homes.