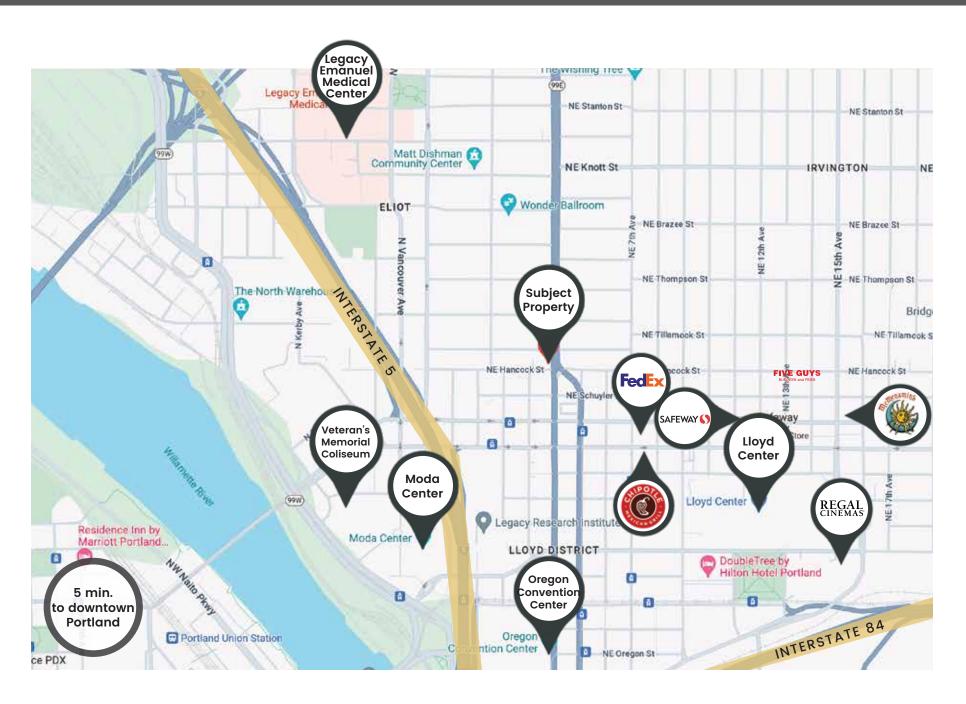

## **IDEAL LOCATION**

Situated on NE MLK Blvd. nearby NE Broadway, the property is within immediate proximity to major destinations including the Moda Center, Lloyd Center and Oregon Convention Center as well as high counts of both apartments and homes.

WALKSCORE: 92 TRANSITSCORE: 77

TRANSIT/COMMUTER RAIL:
3 MIN. DRIVE TO CONVENTION CENTER
(MAX BLUE LINE, GREEN LINE)

AIRPORT:
19 MIN. DRIVE TO PDX
PORTLAND INTERNATIONAL AIRPORT

27,634 VPD ON NE M. L. KING BLVD. & NE SAN RAFAEL ST.