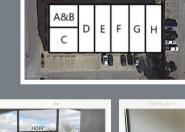

# **Current Availability**

- Suite C: 1,300 SF (retail)
- Suite E: 1,300 SF (office/retail)
- Suite H: 1,300 SF (office)