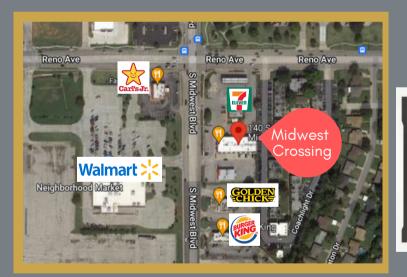

# MIDWEST CROSSING

140 S. Midwest Blvd. Midwest City, OK 73110 www.ARIAGROUPOK.com

Midwest Crossing is located near the lighted intersection of Reno & Midwest Blvd with ideal exposure to a high volume of traffic. Parking is available on both sides of the building for staff and customers. Call for a tour!