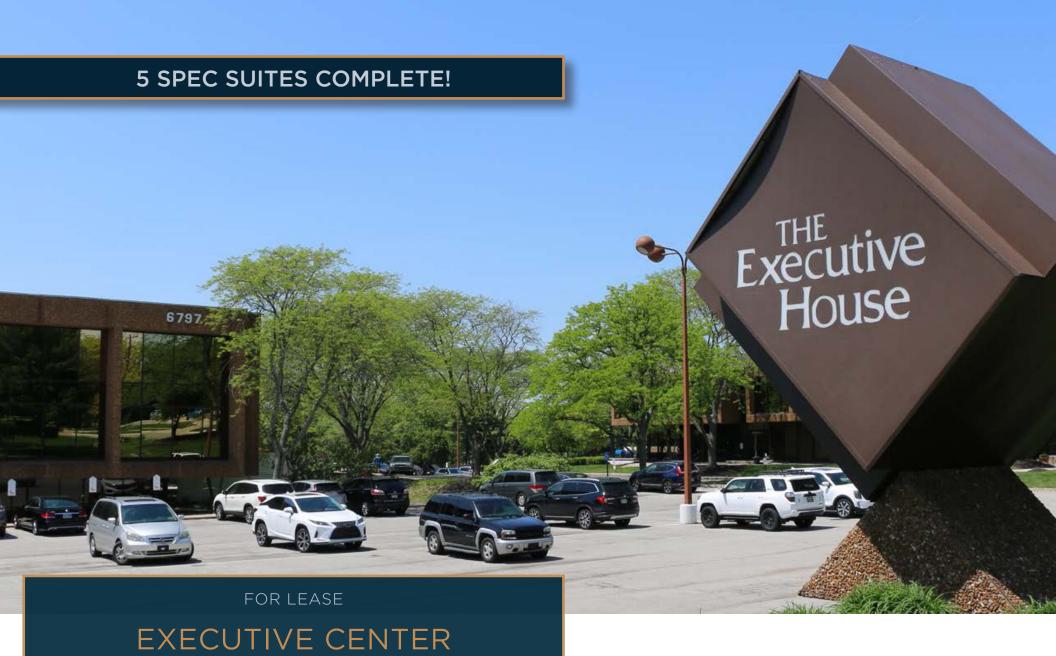

Located on North High Street in Worthington, Ohio, **THE EXECUTIVE HOUSE** office building features a stunning three-story open lobby concept complete with modern amenities such as flat panel TVs, updated public seating areas, private tables, a touch screen directory, and a complimentary conference room for tenants.

Additionally, tenants have access to the newly renovated building and beautifully designed interior courtyard. Outside, visitors will find a newly paved and well-lit parking lot, a heated and lit walk-up ramp leading to the main lobby.

## HIGHLIGHTS INCLUDE:

- Newly renovated building
- Under new ownership
- Competitive lease rates
- Prominent High Street address
- Common conference room available for tenants' use
- Easy access to restaurants, hotels, and other amenities
- Monument signage on High Street available