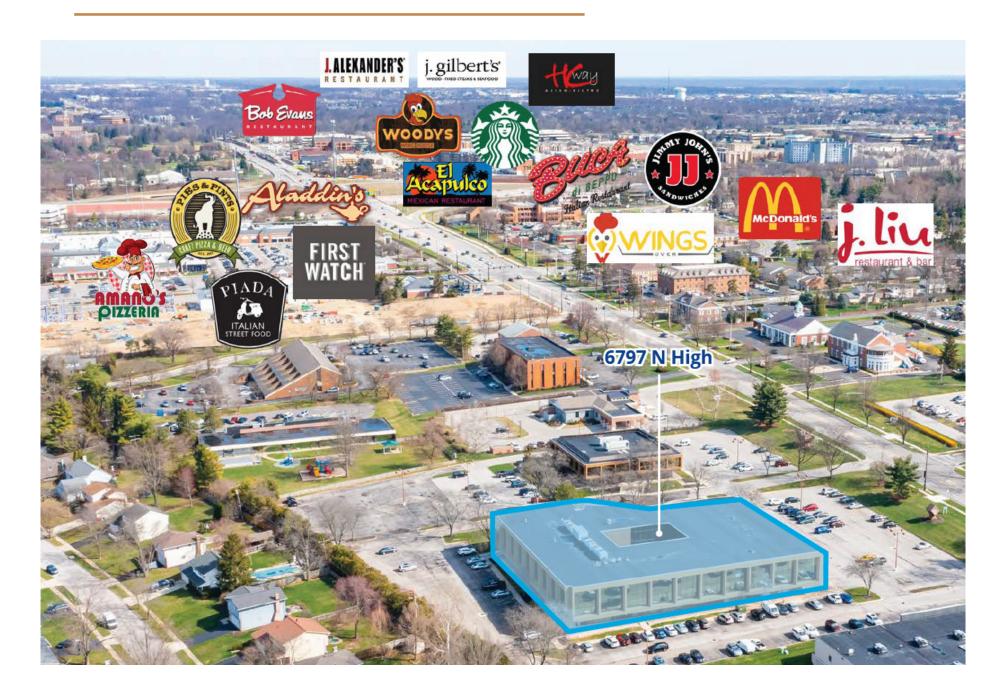

## HIGHLIGHTS INCLUDE:

- Newly renovated building
- Under new ownership
- Competitive lease rates
- Prominent High Street address
- Common conference room available for tenants' use
- Easy access to restaurants, hotels, and other amenities
- Monument signage on High Street available