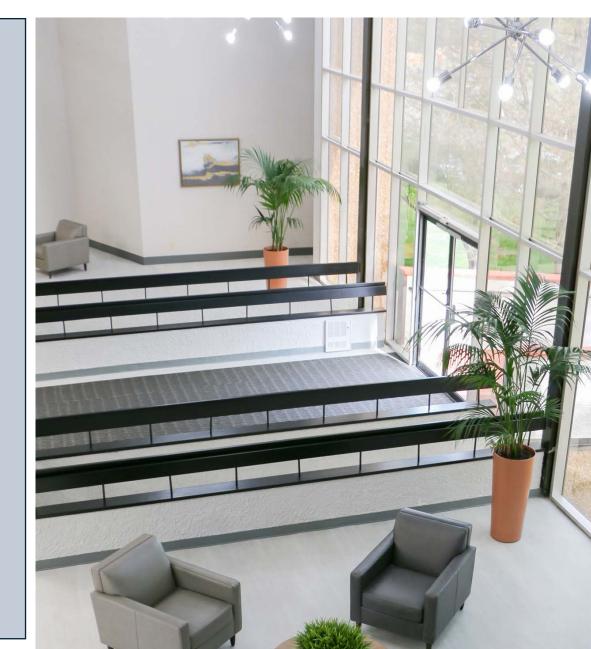

Located on North High Street in Worthington, Ohio, **THE EXECUTIVE HOUSE** office building features a stunning three-story open lobby concept complete with modern amenities such as flat panel TVs, updated public seating areas, private tables, a touch screen directory, and a complimentary conference room for tenants.

## **BUILDING PHOTOS**

500 S Front St, Suite 980 Columbus, OH 43215