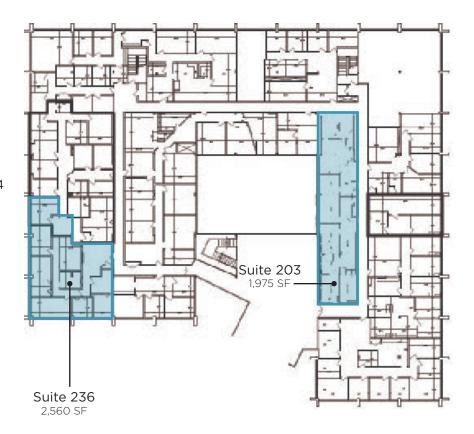

#### Second Floor

## FLOOR PLANS

## AVAILABILITY

| Suite | RSF   | PSF         |
|-------|-------|-------------|
| 100   | 1,208 | \$16.95 FSG |
| 114   | 1,199 | \$16.95 FSG |
| 134   | 1,994 | \$16.95 FSG |
| 203   | 1,975 | \$16.95 FSG |
| 236   | 2,560 | \$16.95 FSG |
| 304 B | 1,690 | \$16.95 FSG |
| 331   | 1,457 | \$16.95 FSG |
| 335   | 1,405 | \$16.95 FSG |
|       |       |             |