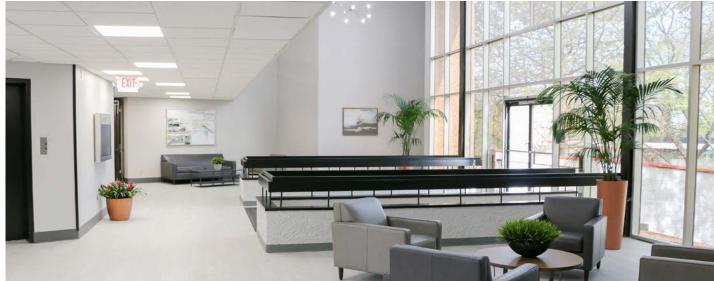

Located on North High Street in Worthington, Ohio, **THE EXECUTIVE HOUSE** office building features a stunning three-story open lobby concept complete with modern amenities such as flat panel TVs, updated public seating areas, private tables, a touch screen directory, and a complimentary conference room for tenants.

## **BUILDING PHOTOS**

500 S Front St, Suite 980 Columbus, OH 43215