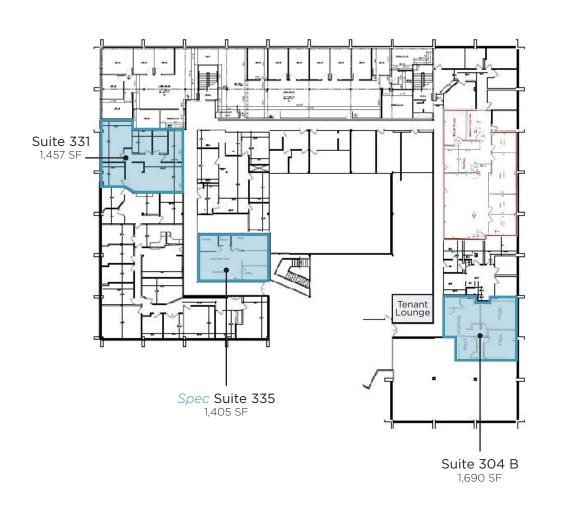

#### Third Floor

## FLOOR PLANS

## AVAILABILITY

| Suite | RSF   | PSF         |
|-------|-------|-------------|
| 100   | 1,208 | \$16.95 FSG |
| 114   | 1,199 | \$16.95 FSG |
| 134   | 1,994 | \$16.95 FSG |
| 203   | 1,975 | \$16.95 FSG |
| 236   | 2,560 | \$16.95 FSG |
| 304 B | 1,690 | \$16.95 FSG |
| 331   | 1,457 | \$16.95 FSG |
| 335   | 1,405 | \$16.95 FSG |
|       |       |             |