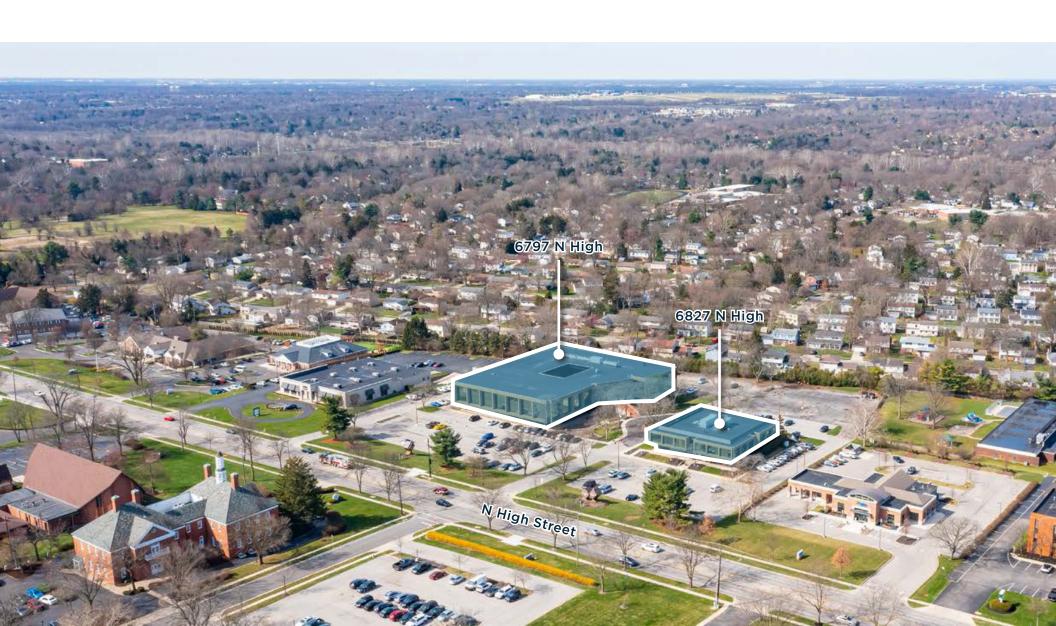

ncept complete with modern amenities such as flat panel TVs, updated public seating areas, private tables, a touch screen directory, and a complimentary conference room for tenants.



Additionally, tenants have access to the newly renovated building and beautifully designed interior courtyard. Outside, visitors will find a newly paved and well-lit parking lot, a heated and lit walk-up ramp leading to the main lobby.

4/1,000 Parking Ratio 1,199 - 2,560 SF Range Available

## HIGHLIGHTS INCLUDE:

- Newly renovated building
- Under new ownership
- Competitive lease rates
- Prominent High Street address
- Common conference room available for tenants' use
- Easy access to restaurants, hotels, and other amenities
- Monument signage on High Street available









## **BUILDING LOCATION**











## AVAILABILITY



| Suite | RSF   | PSF         |
|-------|-------|-------------|
| 100   | 1,208 | \$16.95 FSG |
| 114   | 1,199 | \$16.95 FSG |
| 134   | 1,994 | \$16.95 FSG |
| 203   | 1,975 | \$16.95 FSG |
| 236   | 2,560 | \$16.95 FSG |
| 304 B | 1,690 | \$16.95 FSG |
| 331   | 1,457 | \$16.95 FSG |
| 335   | 1,405 | \$16.95 FSG |
|       |       |             |



**Tenant Storage is Available** 

## FLOOR PLANS



#### First Floor

# Suite 100 1,208 SF Suite 134 1,994 SF

#### Second Floor



## FLOOR PLANS



#### Third Floor







## **BUILDING PHOTOS**













500 S Front St, Suite 980 Columbus, OH 43215

### Ryan McHugh

Vice President +1 614 940 2978 ryan.mchugh@alliedre.com

#### **Daniel Dunsmoor, SIOR**

Managing Partner +1 614 352 3556 dan.dunsmoor@alliedre.c