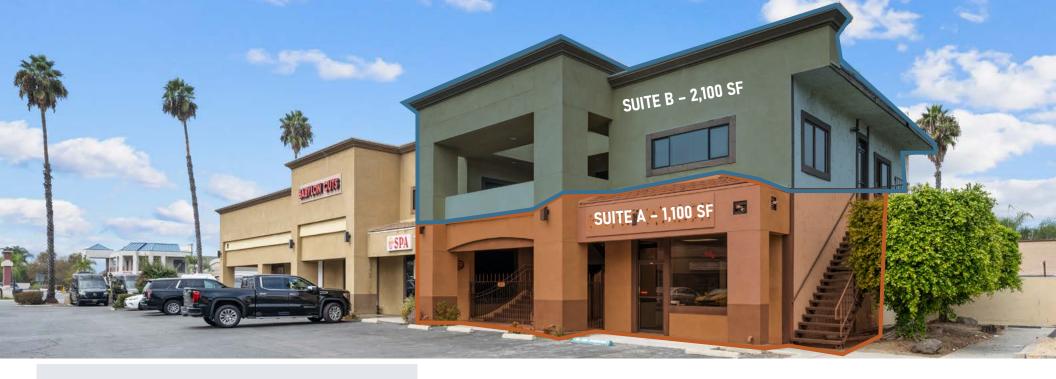

#### PROPERTY HIGHLIGHTS

- \* ±1,100 ±2,100 SF available for lease
  Suite A 1,100 SF (1st floor)
  Suite B 2,100 SF (2nd floor)
- » Ample parking
- » Monument signage available
- » Close proximity to Interstate 8
- » Lease Rate: Contact Broker