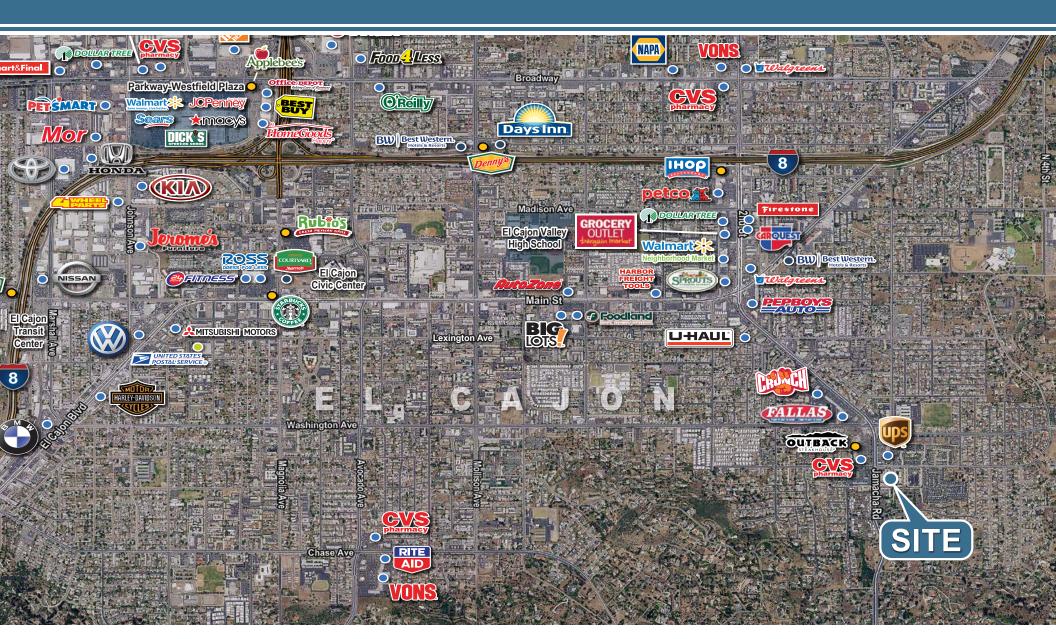

## AVAILABLE SPACE FOR LEASE: ±1,100 - ±2,100 SF 819-871 JAMACHA ROAD, EL CAJON, CA 92019

Ride 4U Limousine

TANNER IFRID Associate | Lic. #02234587 619.871.0633 | tifrid@voitco.com

COLEGNERSS

Million Marians