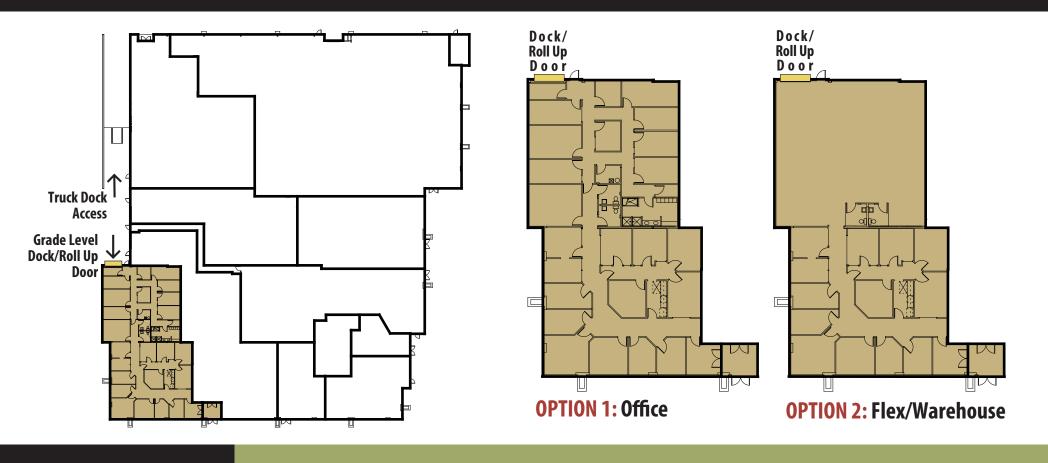

# **BUILDING SITE PLAN** Optional Office or Flex/Warehouse

## 123 Westridge Drive • Watsonville CA