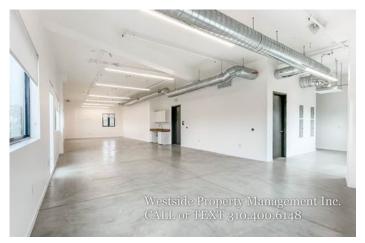

## Sleek & Modern Office Space Available: 4th Floor, Suite 401

1,842 SQUARE FEET \$32.57 /yr

\$5,000

(310) 400-6148 http://www.westsidepropertymanagement.com

PROPERTY ADDRESS

9005 Exposition Blvd #401 Los Angeles, CA 90034

LEASE TYPE: Gross AVAILABLE: Now

**DESCRIPTION** 

Brand new 4-story tower building with an existing 1st-floor building!

Only one unit left on the top floor!

Open floor plan for studio or office and can be divided into two separate spaces if you are looking for smaller space.

Easy access to Freeway.

High-speed Fiber optic Internet speed of up to 5 GIG (5000 Mbps).

Gated parking lot.

Suite 401:

Rent: \$5,000/mo, all-inclusive, with 2 parking spaces The suite can be divided into two separate spaces if you are looking for a smaller space to rent.

24 Hour Access
Bus Line, Commuter Rail
Fenced Lot
Security System
Bicycle Storage
Central Heating, Air Conditioning
High Ceilings
Natural Light
Recessed Lighting

RENTAL TERMS

| Rent             | \$5,000  |
|------------------|----------|
| Security Deposit | \$10,000 |
| Application Fee  | \$49     |