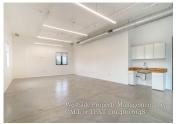

## Sleek & Modern Office Space Available: 4th Floor, Suite 401

1,842 SQUARE FEET \$32.57 /yr

\$5,000

(310) 400-6148 http://www.westsidepropertymanagement.com

PROPERTY ADDRESS

9005 Exposition Blvd #401 Los Angeles, CA 90034

LEASE TYPE: Gross AVAILABLE: Now

**DESCRIPTION** 

Brand new 4-story tower building with an existing 1st-floor building!

Only one unit left on the top floor!

Open floor plan for studio or office and can be divided into two separate spaces if you are looking for smaller space.

Easy access to Freeway.

High-speed Fiber optic Internet speed of up to 5 GIG (5000 Mbps).

Gated parking lot.

Suite 401:

Rent: \$5,000/mo, all-inclusive, with 2 parking spaces The suite can be divided into two separate spaces if you are looking for a smaller space to rent.

24 Hour Access
Bus Line, Commuter Rail
Fenced Lot
Security System
Bicycle Storage
Central Heating, Air Conditioning
High Ceilings
Natural Light
Recessed Lighting

RENTAL TERMS

| Rent             | \$5,000  |
|------------------|----------|
| Security Deposit | \$10,000 |
| Application Fee  | \$49     |