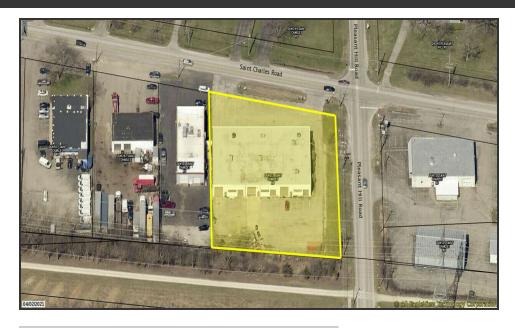

### ADDRESS:

26W251 Saint Charles Road Carol Stream, IL 60188

### **PROPERTY OVERVIEW**

Discover a premier leasing opportunity at this exceptional property in Carol Stream, IL. Embrace the convenience of ample parking and excellent accessibility, ensuring a seamless experience for employees and visitors alike. Newly finished offices and lots of open warehouse space!