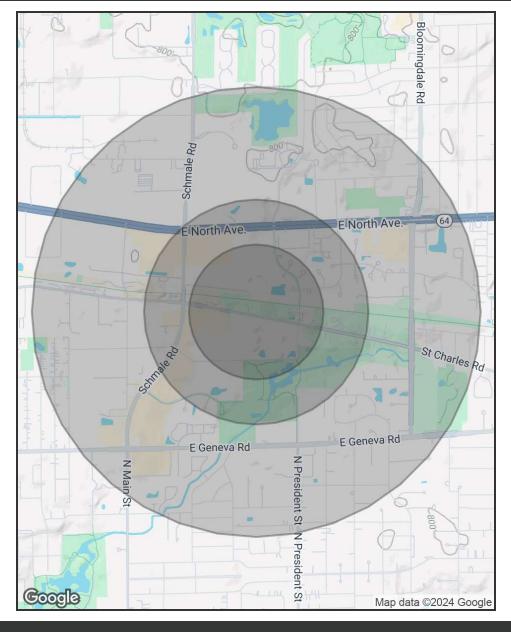

## Demographics Map & Report

| POPULATION           | 0.3 MILES | 0.5 MILES | 1 MILE |
|----------------------|-----------|-----------|--------|
| Total Population     | 692       | 2,162     | 8,593  |
| Average Age          | 65        | 55        | 44     |
| Average Age (Male)   | 59        | 51        | 43     |
| Average Age (Female) | 68        | 57        | 45     |

| HOUSEHOLDS & INCOME | 0.3 MILES | 0.5 MILES | 1 MILE    |
|---------------------|-----------|-----------|-----------|
| Total Households    | 172       | 610       | 2,742     |
| # of Persons per HH | 4         | 3.5       | 3.1       |
| Average HH Income   | \$113,075 | \$149,786 | \$159,348 |
| Average House Value | \$355,045 | \$420,459 | \$424,036 |

Demographics data derived from AlphaMap

**MORKEN & ASSOCIATES** 

3820 Ridge Pointe Drive, Geneva, IL 60134 630.567.7800 | morkenassociates.com

**SCOTT MORKEN** 

630.567.7804 scottmorken@morkenassociates.com