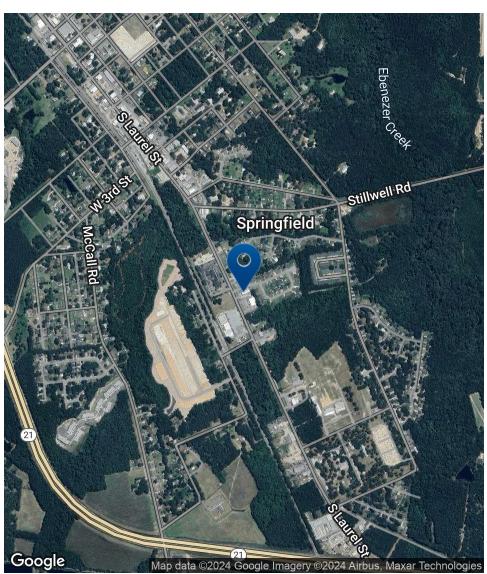

#### **LOCATION OVERVIEW**

Experience the growth explosion in Springfield and Effingham County! Effingham County is a bedroom community to Savannah and has experienced unprecedented growth due to great schools, massive Port of Savannah expansion and low property taxes. Property is located on Laurel Street in Downtown Springfield with close access to Highway 21, I-95, I-16 and GA Ports.