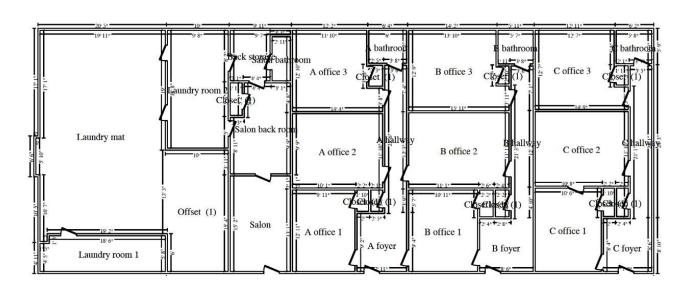

### **AVAILABLE SPACES**

### SUITE SIZE (SF) LEASE TYPE LEASE RATE

### **DESCRIPTION**

| Suite B  | 200 - 780 SF | Full Service | \$350 - 1,200 per month | Available 10/1/24- Private office suite with 3 individual offices and bathroom that can be leased individually, or all together. Signage opportunities on the pylon at the road. |
|----------|--------------|--------------|-------------------------|----------------------------------------------------------------------------------------------------------------------------------------------------------------------------------|
| Suite A3 | 250 SF       | Full Service | \$350 per month         | Available 11/1/24- Single executive office. Signage available, offered with flexible, full service, lease terms. Recently remodeled.                                             |