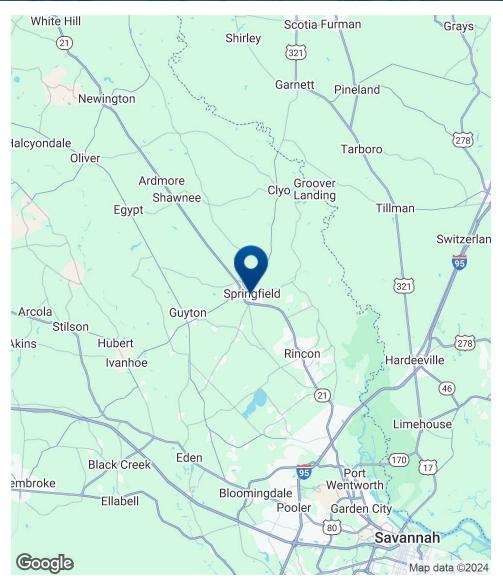

#### **LOCATION OVERVIEW**

Experience the growth explosion in Springfield and Effingham County! Effingham County is a bedroom community to Savannah and has experienced unprecedented growth due to great schools, massive Port of Savannah expansion and low property taxes. Property is located on Laurel Street in Downtown Springfield with close access to Highway 21, I-95, I-16 and GA Ports.