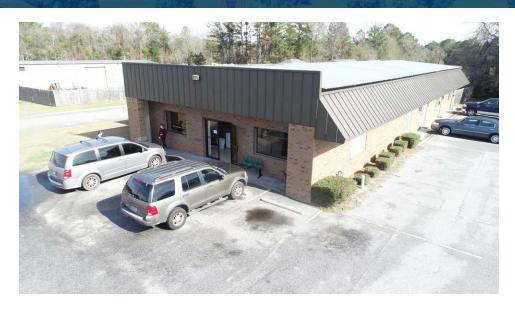

### **PROPERTY OVERVIEW**

Recently renovated office space available. Nine single executive offices, or 3 room office suite in the growing city of Springfield in North Effingham County. Flexible lease terms from month-to-month to annual leases. Lease one or multiple offices. Right off South Laurel Street and easy access from to Highway 21, there's plenty of parking.

### **OFFERING SUMMARY**

Lease Rate: \$350.00 - 1,200.00 per month (Full Service)

Building Size: 4,160 SF

Available SF: 200 - 780 SF

Year Built: 1985

Renovated: 2021

Zoning: B-2