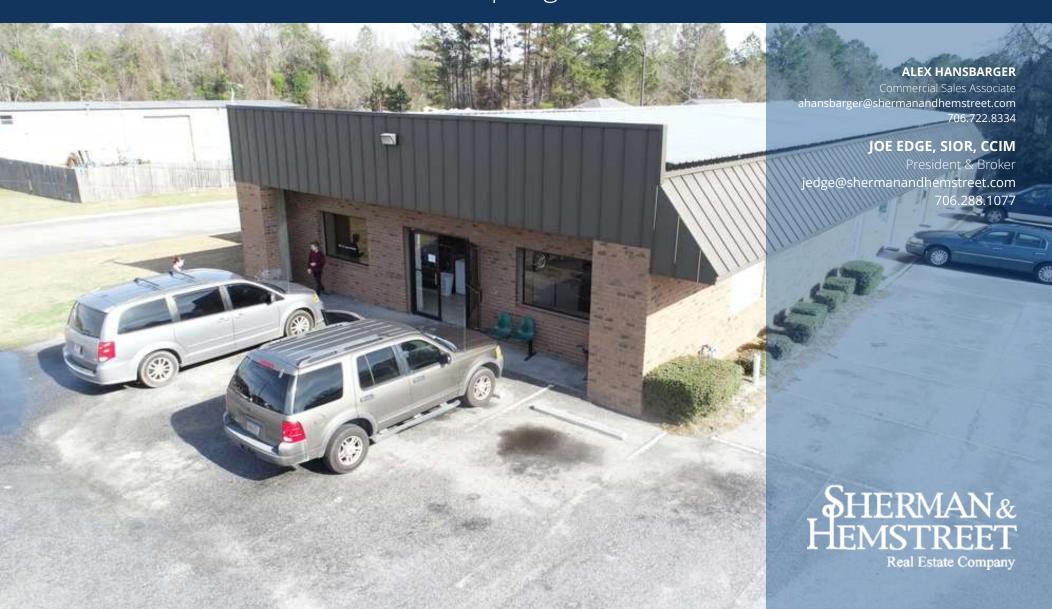

### **PROPERTY OVERVIEW**

Recently renovated office space available. Nine single executive offices, or 3 room office suite in the growing city of Springfield in North Effingham County. Flexible lease terms from month-to-month to annual leases. Lease one or multiple offices. Right off South Laurel Street and easy access from to Highway 21, there's plenty of parking.

### **OFFERING SUMMARY**

Lease Rate: \$350.00 - 1,200.00 per month (Full Service)

Building Size: 4,160 SF

Available SF: 200 - 780 SF

Year Built: 1985

Renovated: 2021

Zoning: B-2