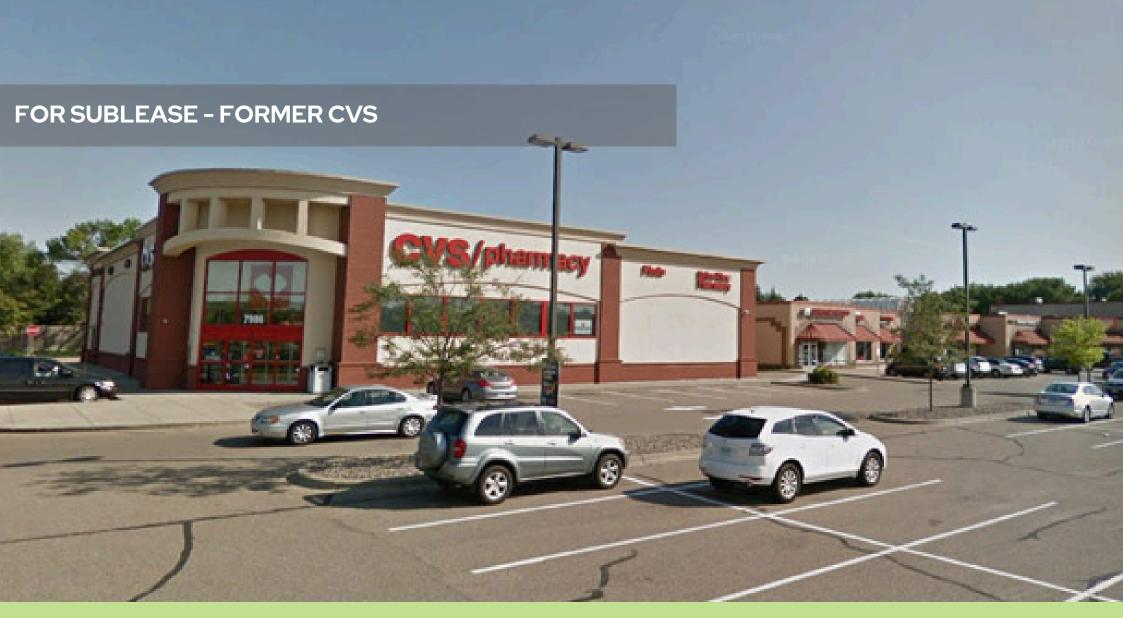

# **BROOKLYN PARK - FORMER CVS**

7996 BROOKLYN BOULEVARD BROOKLYN PARK, MN 55445

Bloom Commercial Real Estate 10050 Crosstown Circle - Suite 600 Eden Prairie, MN 55344 www.bloomcommercial.com

## PROPERTY HIGHLIGHTS

- 13,077 SF
- Great Access on Signalized Corner
- High traffic counts in busy trade area
- Great grocery anchors and fitness surrounding site
- Rare opportunity
- Building in great shape