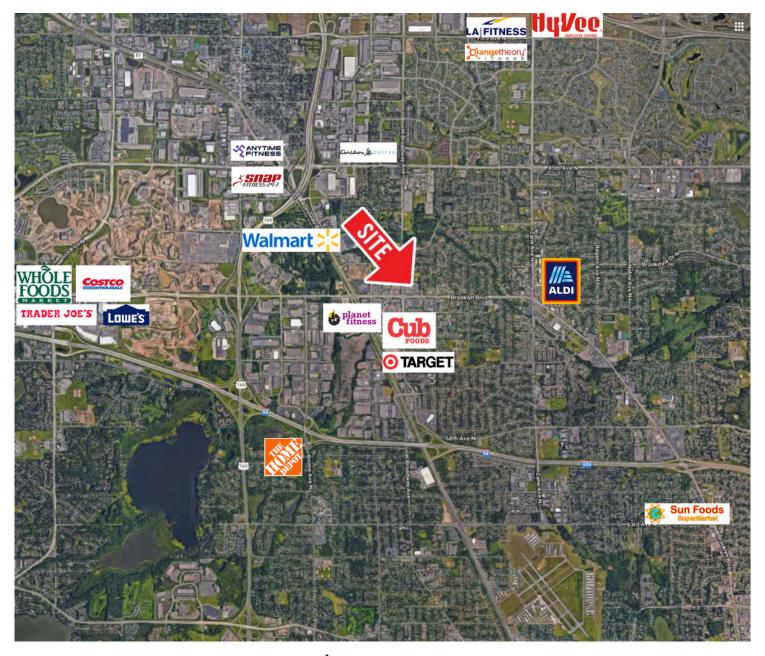

## **AERIAL VIEW**

## PROPERTY HIGHLIGHTS

- 13,077 SF
- Great Access on Signalized Corner
- High traffic counts in busy trade area
- Great grocery anchors and fitness surrounding site
- Rare opportunity
- Building in great shape