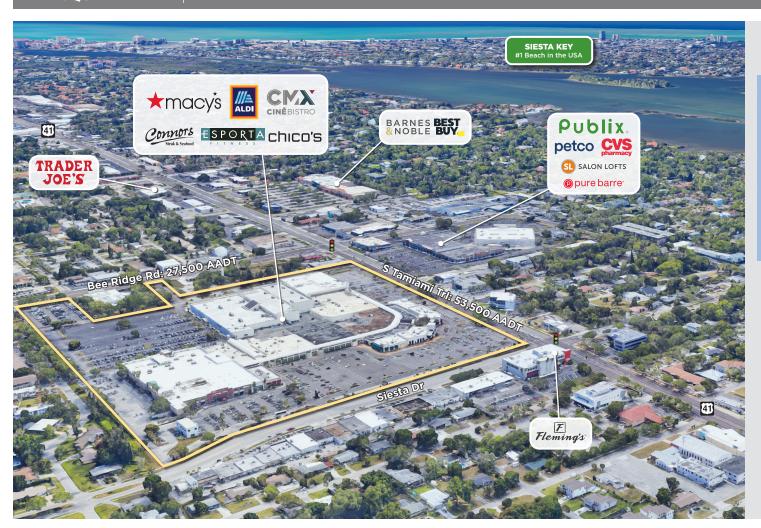

### **ABOUT THE CENTER**

- Siesta Key Mall enjoys an enviable location on the corner of U.S. 41 (Tamiami Trail) and Bee Ridge Road, within close proximity to many of Sarasota's most prestigious beach communities.
- The 26.97-acre site is centrally located, just minutes from Downtown Sarasota, Siesta Key, Lido Beach and St. Armands Circle
- Anchored by Macy's and a seven-screen CMX CinéBistro, as well as Aldi, Esporta Fitness and Connors Steak & Seafood.