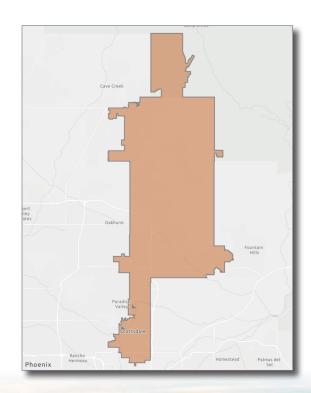

#### **SCOTTSDALE** CITY OVERVIEW

# 240K + TOTAL POPULATION

#### **DESIRABLE COMMUNITY**

Scottsdale, Arizona is the 7th largest city in the state of Arizona and one of the most popular suburbs in Phoenix Metro. It is located in the beautiful Sonoran Desert and is bordered by Phoenix to the West, the and the McDowell Mountains to the East. Scottsdale is annually rated among the nation's most desirable communities to live in, visit and do business in. One of the biggest workforce industries is tourism, which services the 11 million plus tourists that visit the city each year.