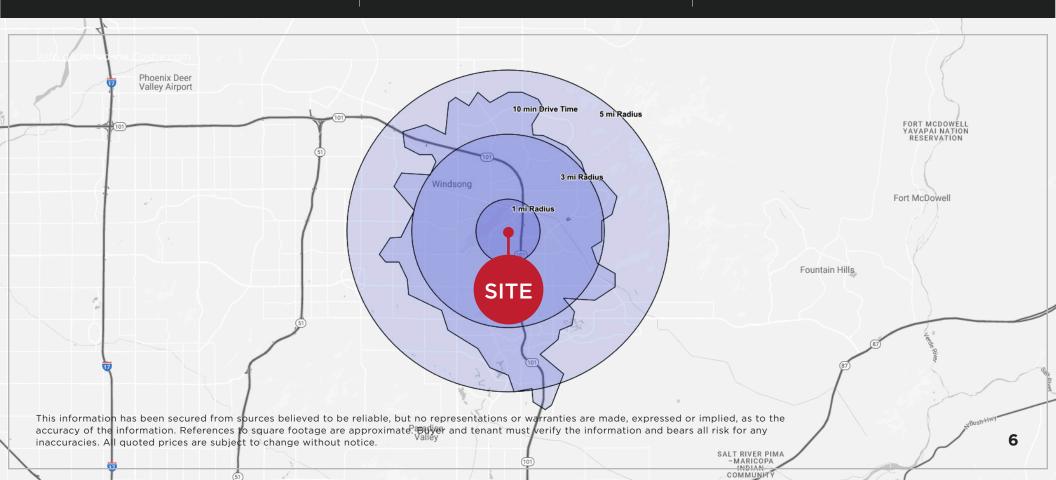

#### **PROPERTY HIGHLIGHTS:**

- Prime North Scottsdale/Scottsdale Airpark location.
- Strategically located on a PAD surrounded by National tenants: Wal-Mart Super Center, Costco, At Home and Kohl's
- Property is located 1/2 a mile from Loop 101 Freeway.
- Over \$104,133 average household income within a 3-mile radius.
- Over 65,000 people reside within a 3-mile radius

### AERIAL OVERVIEW

### DEMOGRAPHICS

2028

POPULATION

**1 MILE 3 MILES 5 MILES** 4,383 67,791 160,026

4,379 68,463 160,637

2023

2028

**HOUSEHOLDS** 