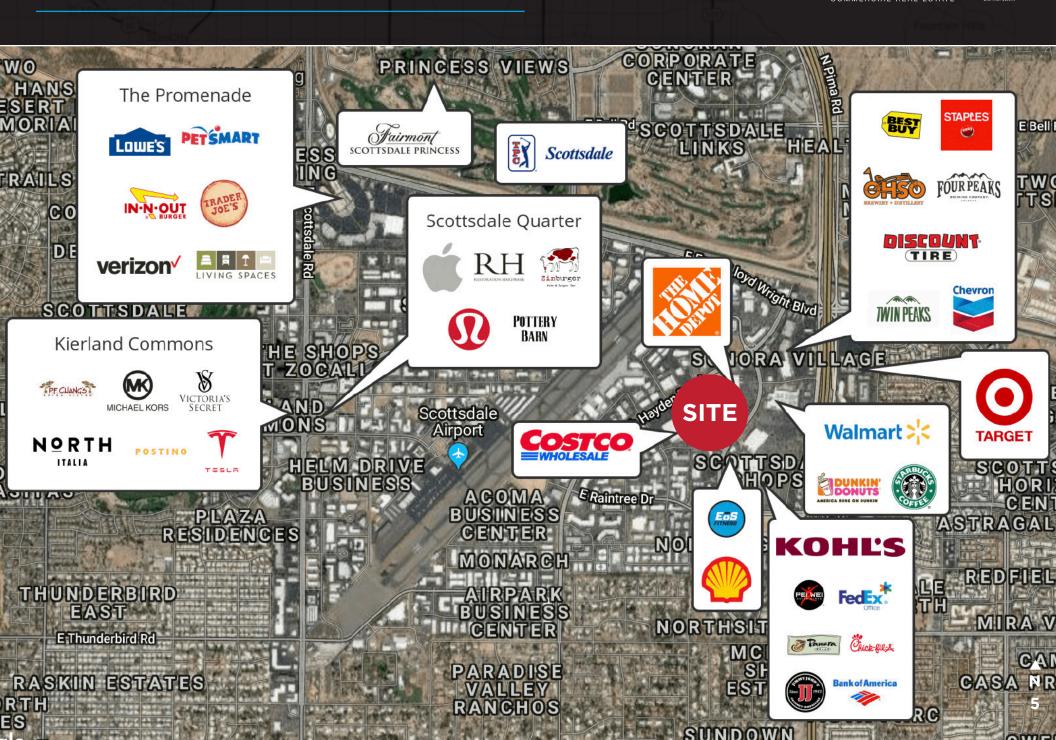

#### **PROPERTY HIGHLIGHTS:**

- Prime North Scottsdale/Scottsdale Airpark location.
- Strategically located on a PAD surrounded by National tenants: Wal-Mart Super Center, Costco, At Home and Kohl's
- Property is located 1/2 a mile from Loop 101 Freeway.
- Over \$104,133 average household income within a 3-mile radius.
- Over 65,000 people reside within a 3-mile radius

### AERIAL OVERVIEW