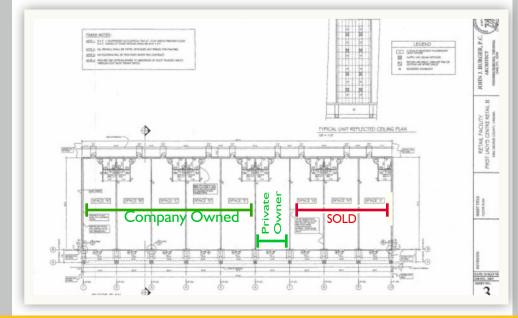

# First Lady's Centre

1200 SF Retail Condo For Lease or Sale 7821-7831 Dolley's Court. King George, VA 22485

# meekinsand.info/dolleys



## Meekins & Associates, Inc. Realtors

#### Main Office

60

4200 Evergreen Lane #323 Annandale, VA 22003 Phone: (703) 909-5488 Rudy B. Meekins, Broker Fredericksburg 1120 International Pkwy #115 Fredericksburg, VA 22406 Phone: (540) 752-7526 John Tulloss, Broker



#### EXTERIOR











#### INTERIOR

### Purchase Price: \$265,000 Rental Rate: \$11/SF/Yr + Triple Net

Each 1,200 SF unit is immediately ready for build out. Features Include : 200 amp electric panel, ADA bathroom, concrete floor, drywall, ductwork, HVAC, and water submeter.







# Commercial Units