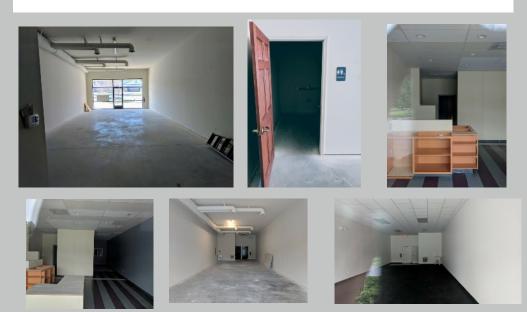

#### INTERIOR

### Purchase Price: \$265,000 Rental Rate: \$11/SF/Yr + Triple Net

Each 1,200 SF unit is immediately ready for build out. Features Include : 200 amp electric panel, ADA bathroom, concrete floor, drywall, ductwork, HVAC, and water submeter.