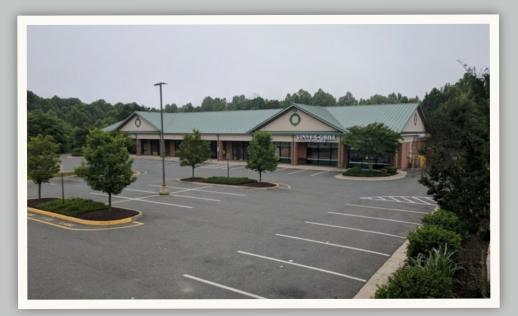

# First Lady's Centre

1200 SF Retail Condo For Lease or Sale 7821-7831 Dolley's Court. King George, VA 22485

### Purchase Price: \$265,000 Rental Rate: \$11/SF/Yr + Triple Net

Each 1,200 SF unit is immediately ready for build out. Features Include : 200 amp electric panel, ADA bathroom, concrete floor, drywall, ductwork, HVAC, and water submeter.