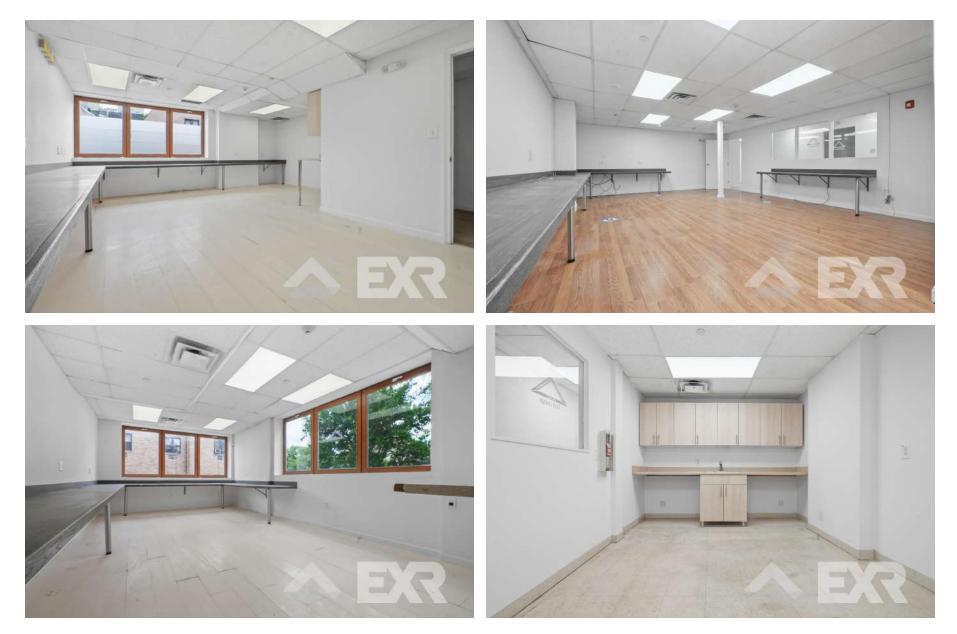

Kingsland Ave |
| CEILING HEIGHT  | 7.5 FT                      |
| FRONTAGE        | 50 FT                       |
| ZONING          | R6                          |
| OCCUPANCY       | Vacant                      |
| ASKING PRICE    | Upon Request                |

# **65 MASPETH AVE**

### **2ND FLOOR**

#### DESCRIPTION

An entire second floor of fully built-out office space in East Williamsburg that has private offices & restrooms lounge & reception areas and waiting & conference rooms is elevator accessible / ADA compliant and has a central HVAC system. Comes with 1 dedicated parking space in front of the building.

#### **HIGHLIGHTS**:

- Entire Floor
- Private Offices
- HVAC
- Parking Space
- On-Site Super

# **65 MASPETH AVE**

## **FLOORPLAN**



# **65 MASPETH AVE**

## GALLERY



# **65 MASPETH AVE**

## GALLERY



# **65 MASPETH AVE**

### **NEIGHBORHOOD DEMOGRAPHICS**





WITHIN 1-MILE RADIUS



127,572

2028 POPULATION PROJECTION



37 Yrs

AVERAGE POPULATION AGE



\$91,700 AVERAGE HHI

WITHIN 1-MILE RADIUS



4.54% PROJECTED POPULATION GROWTH '11-'23



7572

TOTAL BUSINESSES WITHIN 1-MILE RADIUS



# **65 MASPETH AVE**

ß

G

#### **NEIGHBORHOOD & TRANSPORTATION**

#### NEIGHBORHOOD TENANTS

Cooper Park

The Less Dead

Carrig Montessori School

St. Nicks Alliance

St. Francis of Paola Church

**Reclamation Bar** 

Grimm Artisanal Ales

PUMPS

Viva Toro

C-Town

Brooklyn Steel

18th Ward Brewing

Variety Coffee Roasters

**BK Fit Studios** 

Taste of Heaven

Ringolevio

Polygon

Cozy Royale

Tony's Brooklyn Pizza

Easy Lover

#### TRANSPORTATION

4 Min Walk