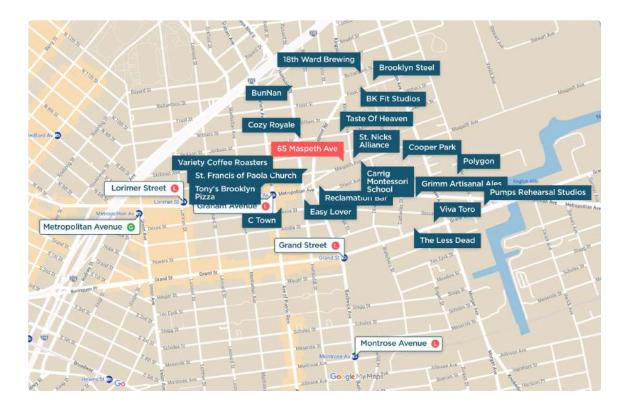

#### **NEIGHBORHOOD & TRANSPORTATION**

#### NEIGHBORHOOD TENANTS

Cooper Park

The Less Dead

Carrig Montessori School

St. Nicks Alliance

St. Francis of Paola Church

**Reclamation Bar** 

Grimm Artisanal Ales

PUMPS

Viva Toro

C-Town

Brooklyn Steel

18th Ward Brewing

Variety Coffee Roasters

**BK Fit Studios** 

Taste of Heaven

Ringolevio

Polygon

Cozy Royale

Tony's Brooklyn Pizza

Easy Lover

#### TRANSPORTATION

4 Min Walk at Graham Avenue (L Line) (0.3 mi)
6 Min Walk at Grand Street (L Line) (0.3 mi)
9 Min Walk at Lorimer Street (L Line) (0.5 mi)
12 Min Walk at Montrose Avenue (G Line) (0.7 mi)
13 Min Walk at Metropolitan Avenue (L Line) (0.7 mi)