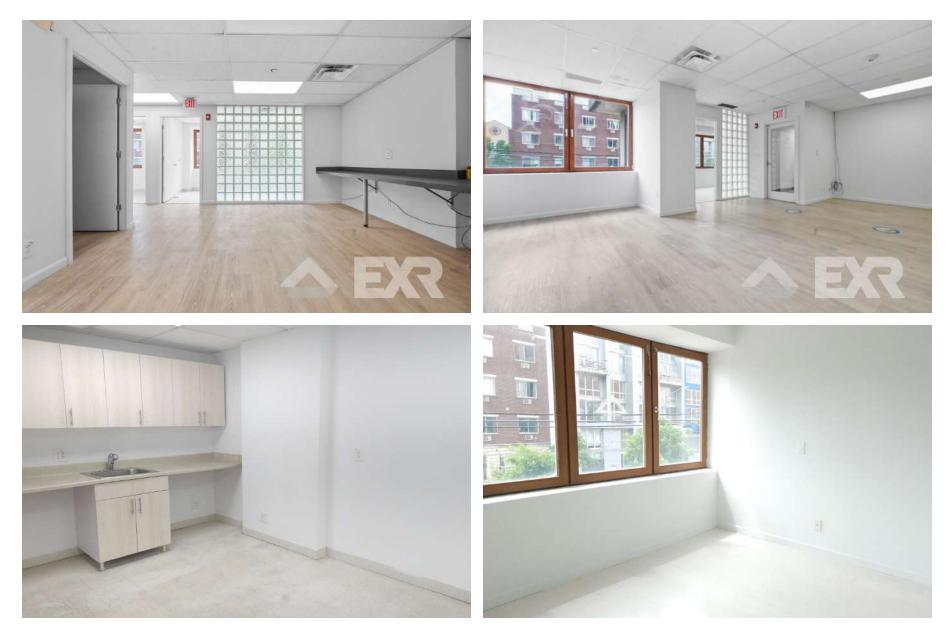

7.5 FT                      |
| FRONTAGE        | 50 FT                       |
| ZONING          | R6                          |
| OCCUPANCY       | Vacant                      |
| ASKING PRICE    | Upon Request                |

# **65 MASPETH AVE**

### **2ND FLOOR**

#### DESCRIPTION

An entire second floor of fully built-out office space in East Williamsburg that has private offices & restrooms lounge & reception areas and waiting & conference rooms is elevator accessible / ADA compliant and has a central HVAC system. Comes with 1 dedicated parking space in front of the building.

#### **HIGHLIGHTS**:

- Entire Floor
- Private Offices
- HVAC
- Parking Space
- On-Site Super

# **65 MASPETH AVE**

## **FLOORPLAN**



# **65 MASPETH AVE**

## GALLERY



# **65 MASPETH AVE**

## GALLERY



# **65 MASPETH AVE**

### **NEIGHBORHOOD DEMOGRAPHICS**





WITHIN 1-MILE RADIUS



127,572

2028 POPULATION PROJECTION



37 Yrs

AVERAGE POPULATION AGE



\$91,700 AVERAGE HHI

WITHIN 1-MILE RADIUS



4.54% PROJECTED POPULATION GROWTH '11-'23



7572

TOTAL BUSINESSES WITHIN 1-MILE RADIUS



# **65 MASPETH AVE**

ß

G

#### **NEIGHBORHOOD & TRANSPORTATION**

#### NEIGHBORHOOD TENANTS

Cooper Park

The Less Dead

Carrig Montessori School

St. Nicks Alliance

St. Francis of Paola Church

**Reclamation Bar** 

Grimm Artisanal Ales

PUMPS

Viva Toro

C-Town

Brooklyn Steel

18th Ward Brewing

Variety Coffee Roasters

**BK Fit Studios** 

Taste of Heaven

Ringolevio

Polygon

Cozy Royale

Tony's Brooklyn Pizza

Easy Lover

#### TRANSPORTATION

4 Min Walk at Graham Avenue (L Line) (0.3 mi)