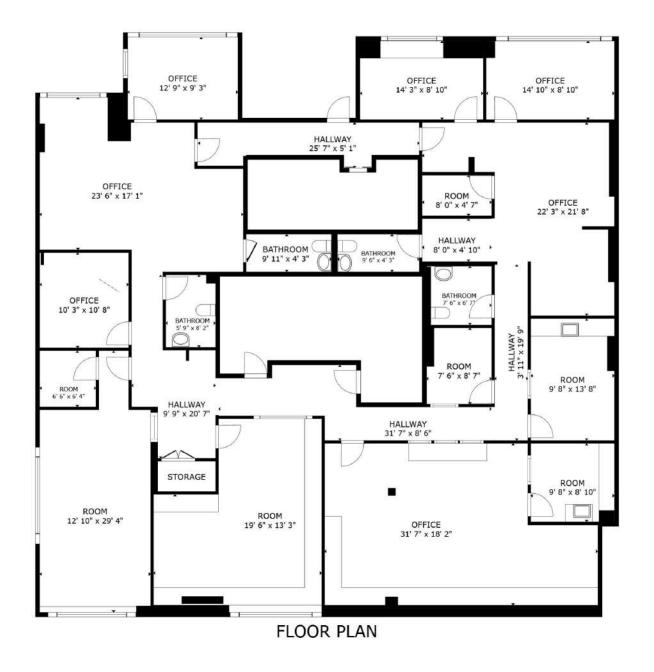

|
| LOCATION        | Maspeth Ave & Kingsland Ave |
| CEILING HEIGHT  | 7.5 FT                      |
| FRONTAGE        | 50 FT                       |
| ZONING          | R6                          |
| OCCUPANCY       | Vacant                      |
| ASKING PRICE    | Upon Request                |

# **65 MASPETH AVE**

### **2ND FLOOR**

#### DESCRIPTION

An entire second floor of fully built-out office space in East Williamsburg that has private offices & restrooms lounge & reception areas and waiting & conference rooms is elevator accessible / ADA compliant and has a central HVAC system. Comes with 1 dedicated parking space in front of the building.

#### **HIGHLIGHTS**:

- Entire Floor
- Private Offices
- HVAC
- Parking Space
- On-Site Super

# **65 MASPETH AVE**

## **FLOORPLAN**



# **65 MASPETH AVE**

## GALLERY



# **65 MASPETH AVE**

## GALLERY



# **65 MASPETH AVE**

### **NEIGHBORHOOD DEMOGRAPHICS**





WITHIN 1-MILE RADIUS



127,572

2028 POPULATION PROJECTION



37 Yrs

AVERAGE POPULATION AGE



\$91,700 AVERAGE HHI

WITHIN 1-MILE RADIUS



4.54% PROJECTED POPULATION GROWTH '11-'23



7572

TOTAL BUSINESSES WITHIN 1-MILE RADIUS



# **65 MASPETH AVE**

ß

G

#### **NEIGHBORHOOD & TRANSPORTATION**

#### NEIGHBORHOOD TENANTS

Cooper Park

The Less Dead

Carrig Montessori School

St. Nicks Alliance

St. Francis of Paola Church

**Reclamation Bar** 

Grimm Artisanal Ales

PUMPS

Viva Toro

C-Town

Brooklyn Steel

18th Ward Brewing

Variety Coffee Roasters

**BK Fit Studios** 

Taste of Heaven

Ringolevio

Polygon

Cozy Royale

Tony's Brooklyn Pizza

Easy Lo